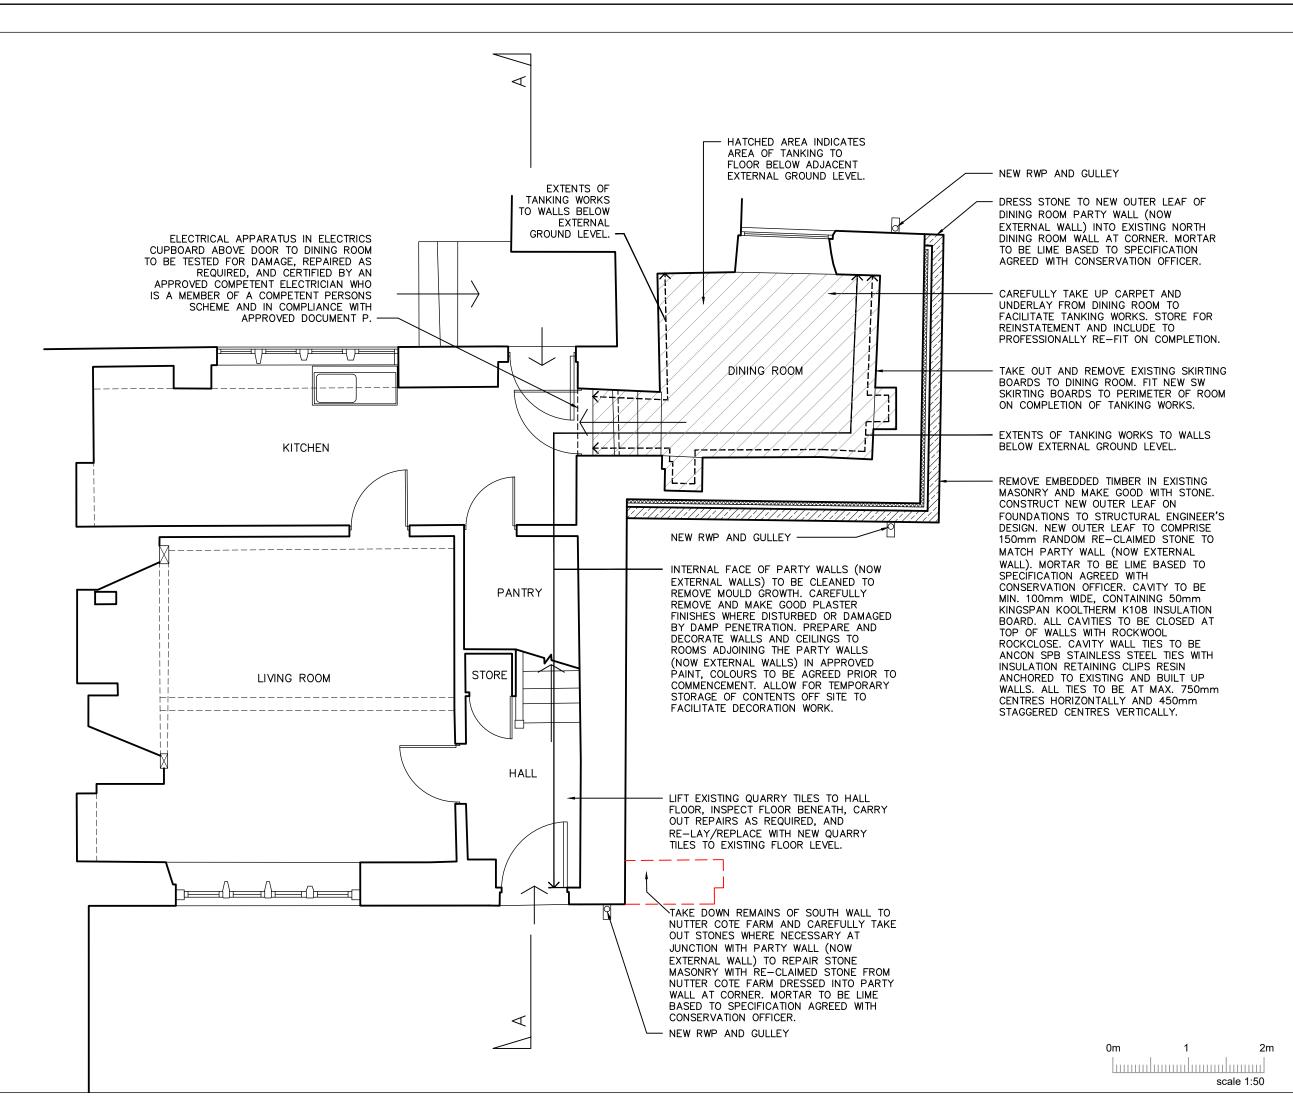

Project: Nutter Cote Cottage, Thornton In Craven, North Yorkshire BD23 3TT

Drawing Title:
Ground Floor Plan As Proposed

| Drawing No.   | 211436 - 110 Rev. C |              |            |                  |  |
|---------------|---------------------|--------------|------------|------------------|--|
| Scale<br>@ A3 | 1:50                | Drawn<br>SLW | Date<br>13 | Date<br>13/01/22 |  |
| Status        | Р                   | Checked      | Design     |                  |  |