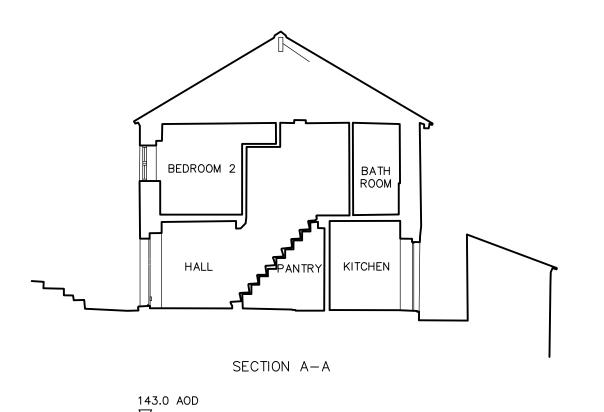

143.0 AOD  $\nabla_{-}$ 

Project: Nutter Cote Cottage, Thornton In Craven, North Yorkshire BD23 3TT

1 2 3

scale 1:100

Drawing Title:
Side Elevation and Section A-A As Existing

| Drawing No. 211436 - 102 |       |              | Rev.             |
|--------------------------|-------|--------------|------------------|
| Scale<br>@ A3            | 1:100 | Drawn<br>SLW | Date<br>13/01/22 |
| Status                   | Р     | Checked      | Design           |