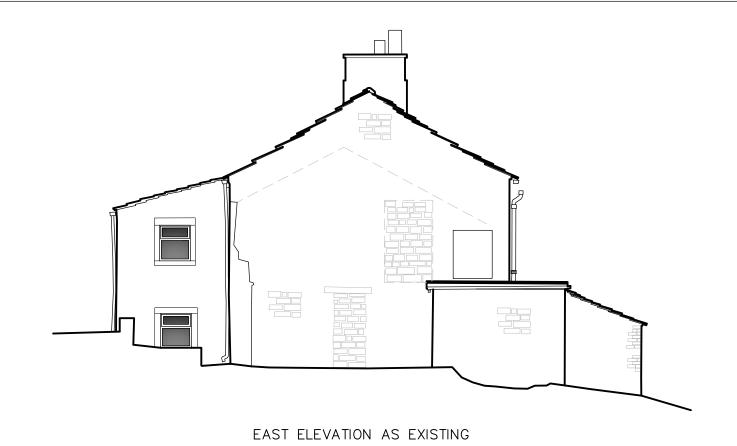

Project: Nutter Cote Cottage, Thornton In Craven, North Yorkshire BD23 3TT

1 2 3

scale 1:100

Drawing Title:
Side Elevation and Section A-A As Existing

| Drawing No. 211436 - 102 |       |              | Rev.             |
|--------------------------|-------|--------------|------------------|
| Scale<br>@ A3            | 1:100 | Drawn<br>SLW | Date<br>13/01/22 |
| Status                   | Р     | Checked      | Design           |