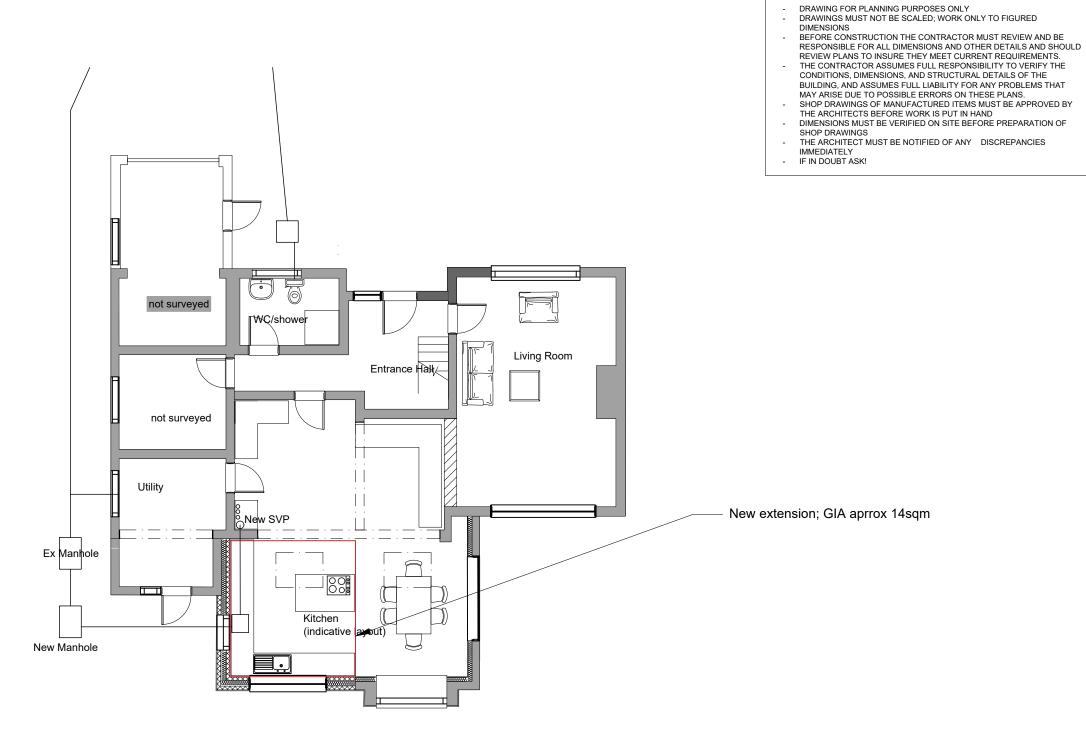

## **PLANNING**

| Drawing title Ground Floor Plan Proposed | Client<br>The Elms, Bracon Ash<br>Hawkes Lane, NR14 8EW |       |          | Isle Architects  Lodge Farm, Hawkes Lane, Bracon Ash NR14 8EW Norwich; E: info@iarchitects.co.uk |     |
|------------------------------------------|---------------------------------------------------------|-------|----------|--------------------------------------------------------------------------------------------------|-----|
| Job title The Elms                       | Scale                                                   | Drawn | Date     | Sheet/layout number                                                                              | Rev |
| Kitchen Extension                        | 1:100 @A3                                               | BTZ   | 19/11/21 | 2190-A115                                                                                        | Α   |