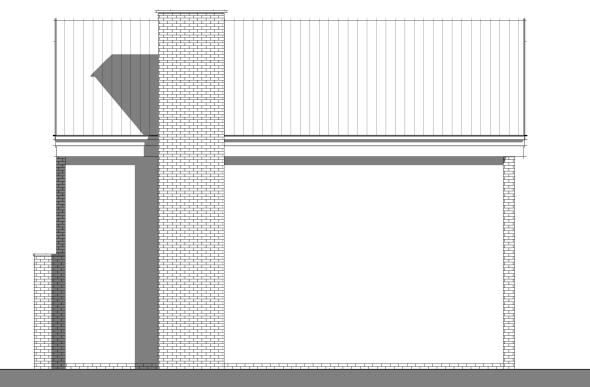

# **Proposed - Side Elevation**

Scale: 1:100



# **Proposed - Side Elevation 02**

Scale: 1:100

#### GENERAL NOTE:

- UNDER NO CIRCUMSTANCES SHOULD DIMENSIONS BE SCALED FROM THIS DRAWING "IF IN DOUBT ASK".
- 2. THE DRAWINGS ARE TO BE READ IN CONJUNCTION WITH ALL OTHER RELEVANT DRAWINGS/SPECIFICATION, ANY DISCREPANCIES, ERRORS OR OMISSIONS TO BE BROUGHT TO THE ATTENTION OF 'd2 architects'.
- ALL DIMENSIONS ARE TO BE CHECKED PRIOR TO COMMENCEMENT.
- THIS DRAWING IS THE PROPERTY OF 'd2 architects' AND MUST NOT BE COPIED OR REPRODUCED EITHER IN WHOLE OR IN PART WITHOUT WRITTEN PERMISSION.

Rev: Description:

X Planning Issue

Date: 31.03.22

Scheme Title:

## Yonder Bungalow, Delamere

Drawing Reference:

## **Proposed Elevations**

1:100 Scale @ A3: TGS Drawn by: Checked by: MOH

Project Number:

Drawing Number:

Revision:

X

6143

SK