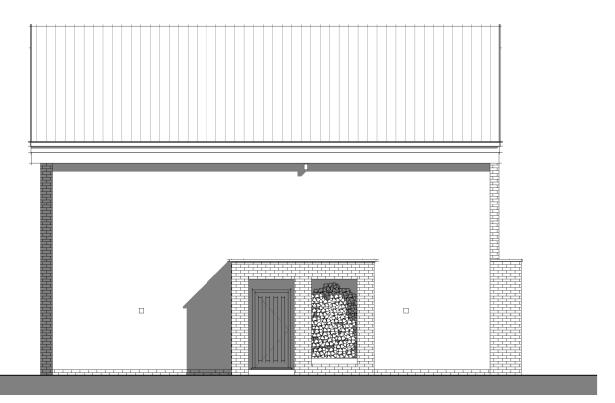

# **Proposed - Side Elevation**

Scale: 1:100



# **Proposed - Side Elevation 02**

Scale: 1:100

#### GENERAL NOTE:

- UNDER NO CIRCUMSTANCES SHOULD DIMENSIONS BE SCALED FROM THIS DRAWING "IF IN DOUBT ASK".
- 2. THE DRAWINGS ARE TO BE READ IN CONJUNCTION WITH ALL OTHER RELEVANT DRAWINGS/SPECIFICATION, ANY DISCREPANCIES, ERRORS OR OMISSIONS TO BE BROUGHT TO THE ATTENTION OF 'd2 architects'.
- ALL DIMENSIONS ARE TO BE CHECKED PRIOR TO COMMENCEMENT.
- THIS DRAWING IS THE PROPERTY OF 'd2 architects' AND MUST NOT BE COPIED OR REPRODUCED EITHER IN WHOLE OR IN PART WITHOUT WRITTEN PERMISSION.

Rev: Description:

X Planning Issue

Date: 31.03.22

Scheme Title:

## Yonder Bungalow, Delamere

Drawing Reference:

## **Proposed Elevations**

1:100 Scale @ A3: TGS Drawn by: Checked by: MOH

Project