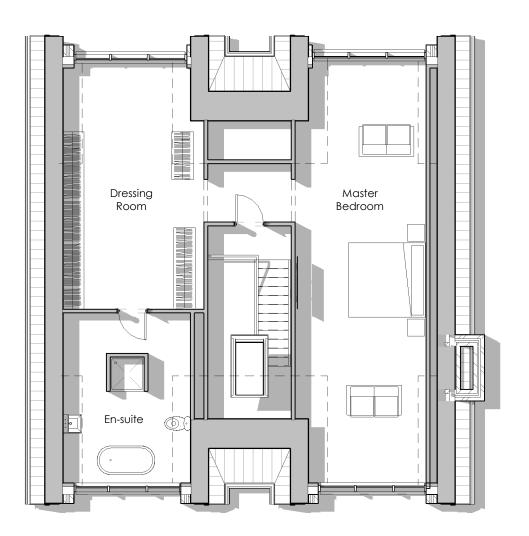

# **Proposed - Second Floor**

Scale: 1:100

#### GENERAL NOTE:

- UNDER NO CIRCUMSTANCES SHOULD DIMENSIONS BE SCALED FROM THIS DRAWING "IF IN DOUBT ASK".
- THE DRAWINGS ARE TO BE READ IN CONJUNCTION WITH ALL OTHER RELEVANT DRAWINGS/SPECIFICATION, ANY DISCREPANCIES, ERRORS OR OMISSIONS TO BE BROUGHT TO THE ATTENTION OF 'd2 architects'.
- ALL DIMENSIONS ARE TO BE CHECKED PRIOR TO COMMENCEMENT.
  - THIS DRAWING IS THE PROPERTY OF 'd2 architects' AND MUST NOT BE COPIED OR REPRODUCED EITHER IN WHOLE OR IN PART WITHOUT WRITTEN PERMISSION.

Rev: Description:

Date:

X Planning Issue 31.03.22

Scheme Title:

## Yonder Bungalow, Delamere

Drawing Reference:

# **Proposed Plans**

Scale @ A3: 1:100 TGS

Drawn by: Checked by: MOH

Project Number:

Drawing Number:

Revision:

X

6143

**SK02**