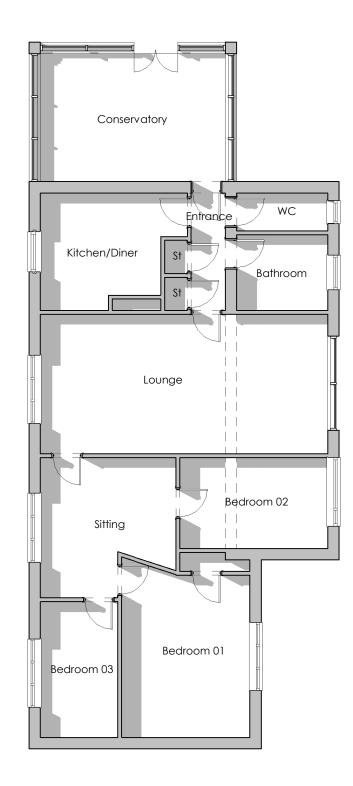

**Existing - Ground Floor Plan** 

Scale: 1:100

## Yonder Bungalow, Delamere

Drawing Reference:

# **Existing Floor Plans**

Scale @ A3: 1:100 TGS Drawn by: Checked by: MOH

Project Number:

Drawing Number:

Revision:

X

6143

**EX02** 