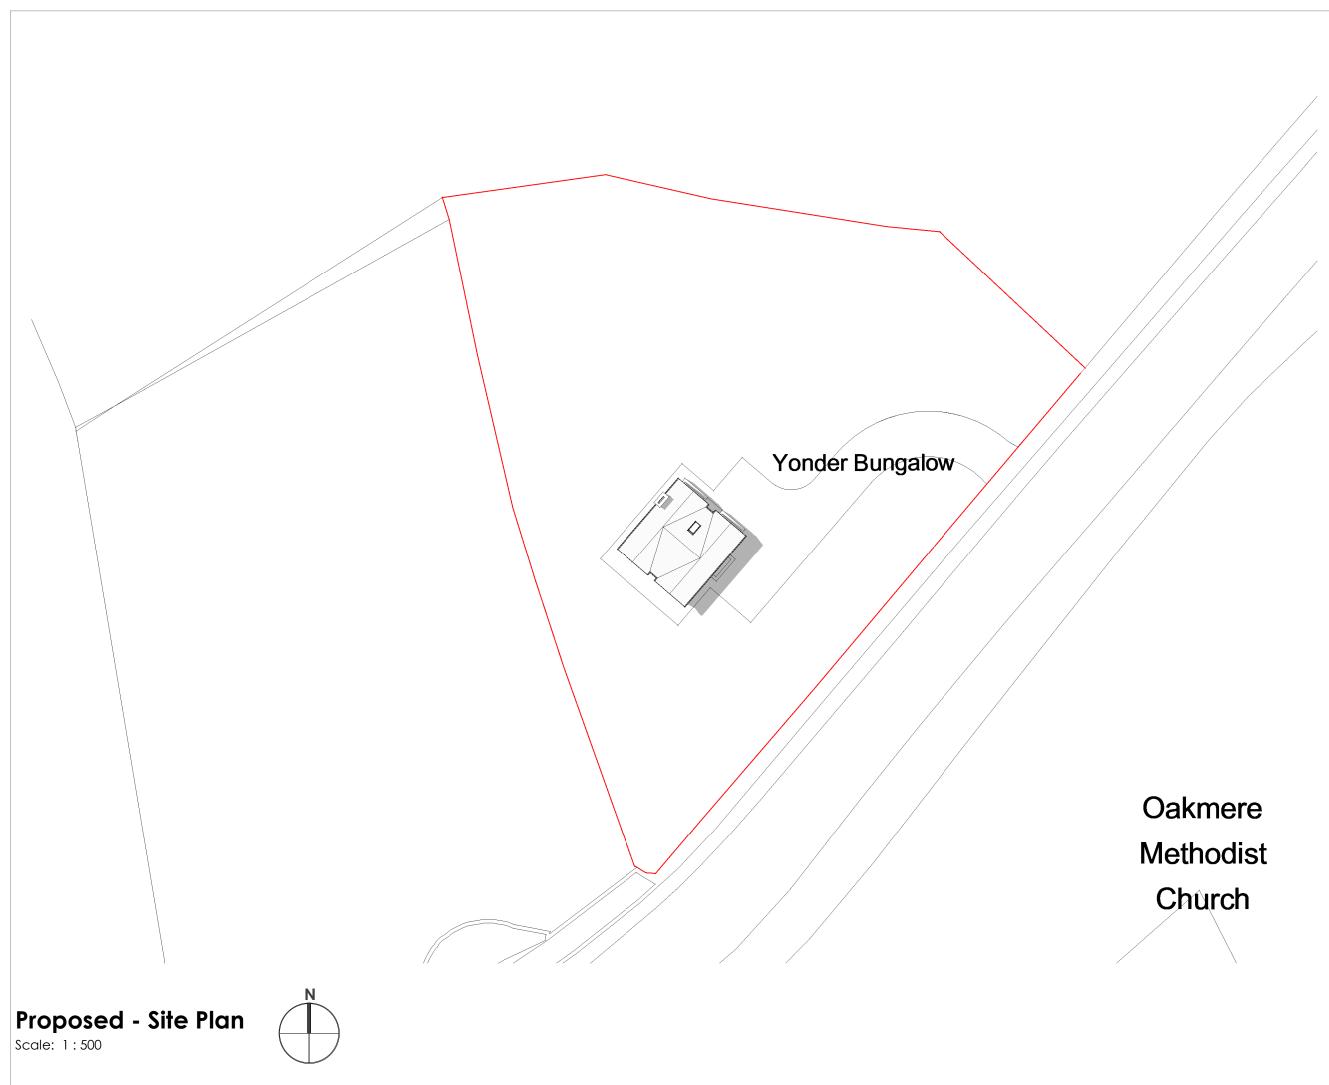

## Yonder Bungalow, Delamere

Drawing Reference:

# **Proposed Site Plan**

Scale @ A3: 1:500 DJH Drawn by: Checked by: MOH

Project Number:

Drawing Number:

Revision:

6143

**SK00** 

**Soughton House** 2 Nicholas Street Mews Chester Cheshire CH1 2NS