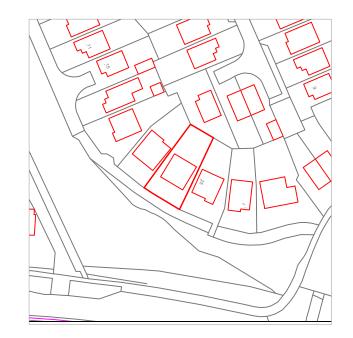

Location Plan 1:1250

## PROPOSED GARAGE CONVERSION

DRAWING TITLE:

SITE PLANS

CLIENT:

Name: Mr Adam McKnight

23 Ackroyd Place,

Blackpool,

FY4 4ZD