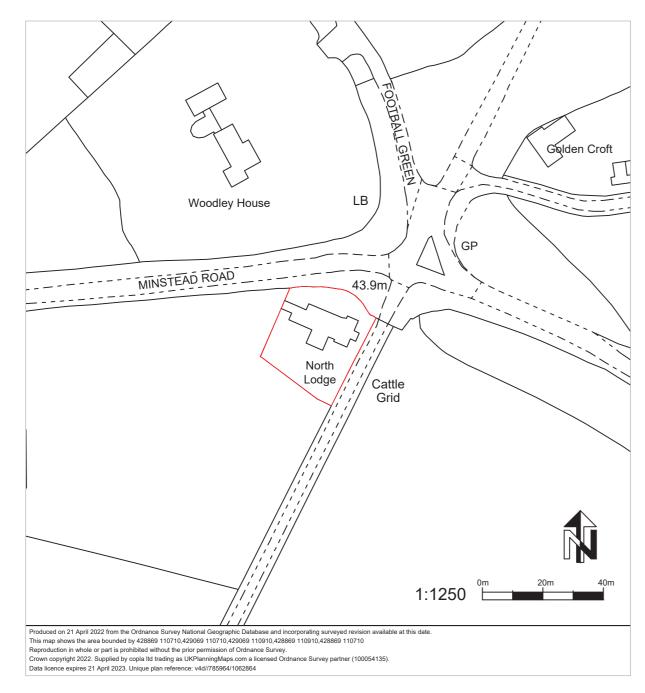

North Lodge

Block Plan 1:500

Location Plan 1:1250

Existing Estate Fence 1:20

Proposed Post & Rail Fence 1:20

RUBY MEWS
21a HIGH STREET
LYNDHURST
HAMPSHIRE
SO43 7BB

TEL:023 8028 4420

E M A I L : info@blaydondev.co.uk