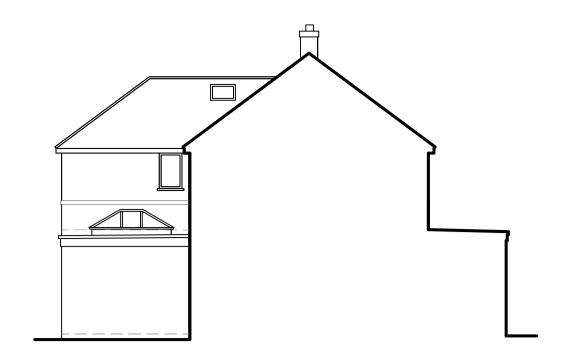

Flank elevation

Rear elevation 1:100

Flank elevation 1:100

COLD BLOW CRESCENT

Block plan

10m

scale bar

20m