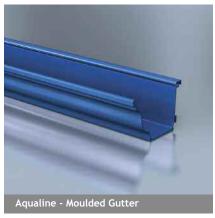

## **Gutter Profiles & Sizes**

Half Round Gutter

120 x 60mm 150 x 75mm

Deep Run Gutter

110 x 85mm

Modern Gutter

100 x 85mm 150 x 120mm

Moulded Gutter

140 x 100mm

160 x 100mm

Box Gutter

120 x 80mm

140 x 100mm

160 x 100mm