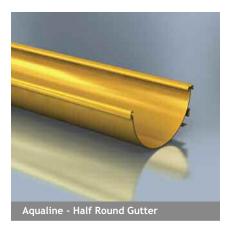

## **Gutter Profiles & Sizes**

Half Round Gutter

120 x 60mm 150 x 75mm

Deep Run Gutter

110 x 85mm

Modern Gutter

100 x 85mm 150 x 120mm

Moulded Gutter