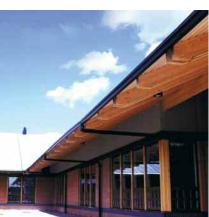

# Aqualine - Extruded Aluminium Gutter Systems - Product Summary

Aqualine provides a compact and efficient rainwater system that significantly enhances and complements the appearance and architectural character of the building. A choice of 5 standard profiles is available with secret fix bracketry and all weather 'dry' jointing, with full provision for thermal movement.

# **Applications**

- Provides smooth lines and intricate detailing to contemporary designed buildings
- High flow capacity for enhanced performance
- Suited to both flush and projecting eaves applications