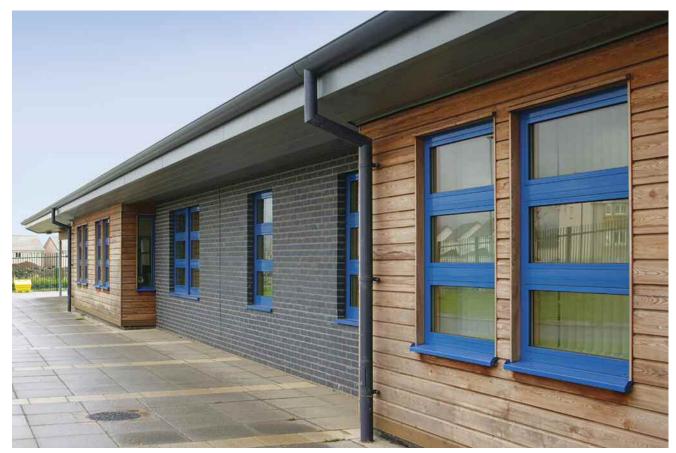

# Aqualine - Extruded Aluminium Gutter Systems - Product Summary

Aqualine provides a compact and efficient rainwater system that significantly enhances and complements the appearance and architectural character of the building. A choice of 5 standard profiles is available with secret fix bracketry and all weather 'dry' jointing, with full provision for thermal movement.

# **Applications**

- Provides smooth lines and intricate detailing to contemporary designed buildings
- High flow capacity for enhanced performance
- Suited to both flush and projecting eaves applications