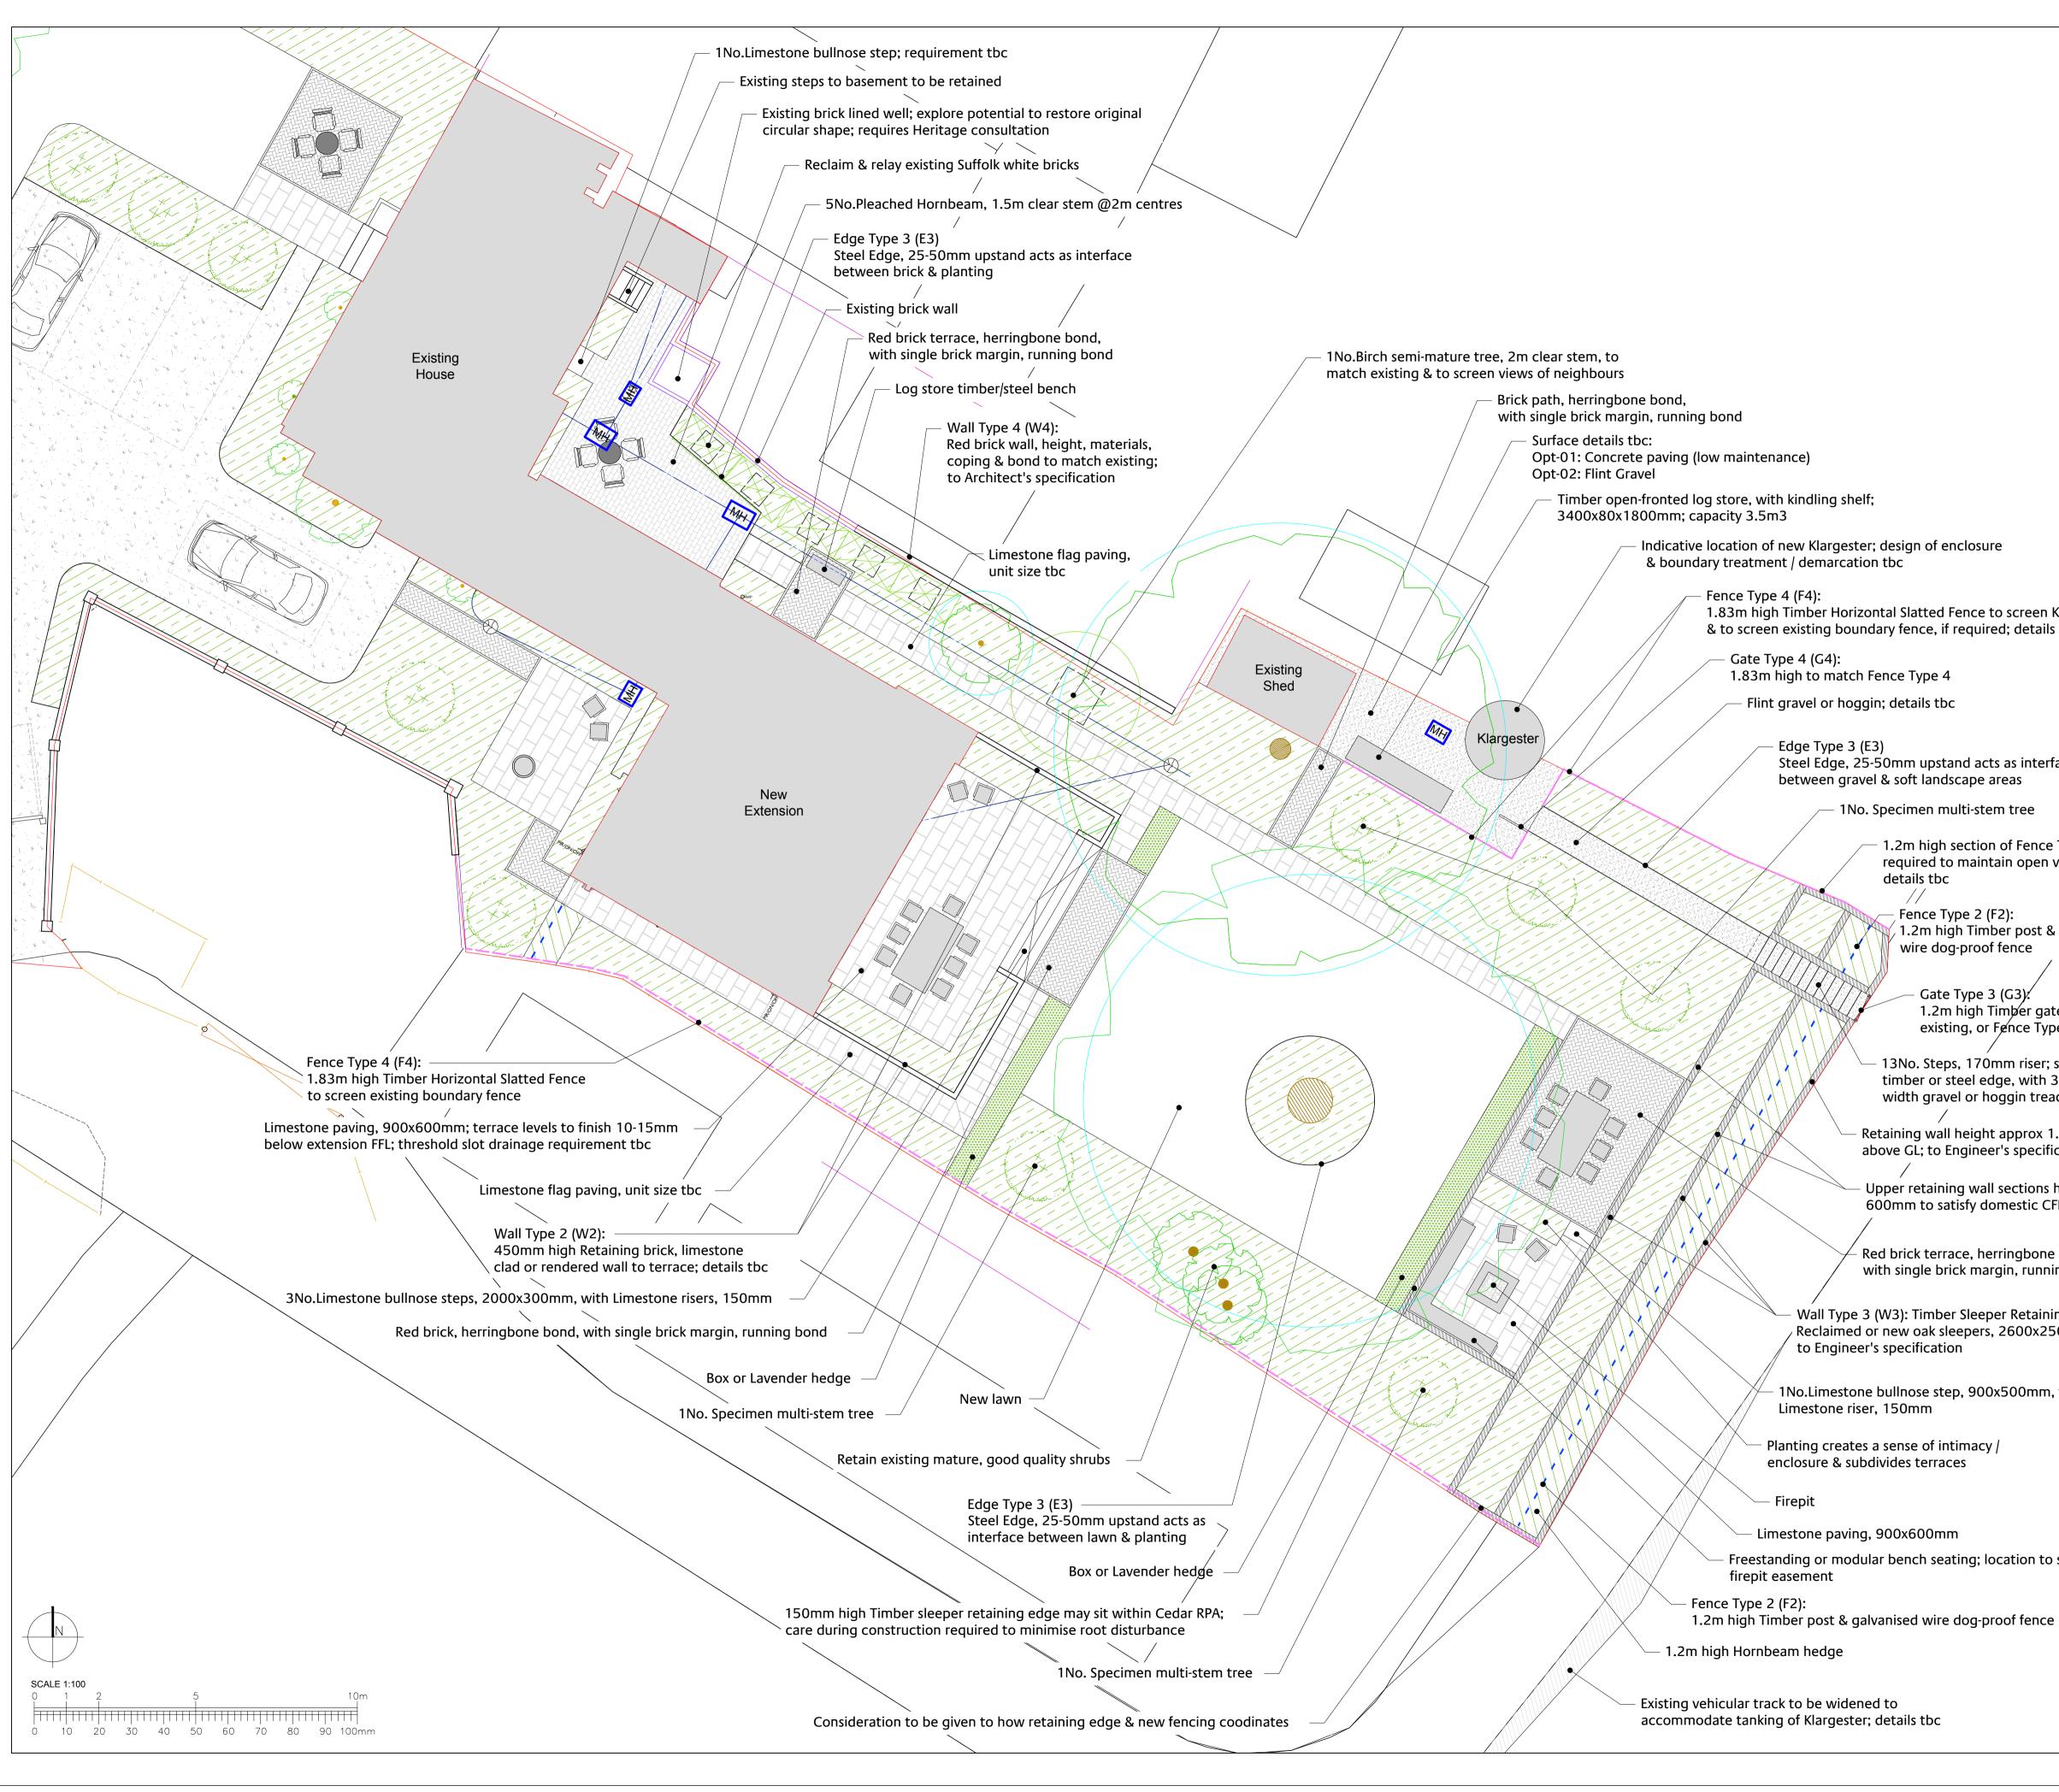

| closure                                                                                                                                                                           |
|-----------------------------------------------------------------------------------------------------------------------------------------------------------------------------------|
| ence to screen Klargester<br>equired; details tbc                                                                                                                                 |
| ed acts as interface<br>ape areas<br>ti-stem tree<br>ection of Fence Type 04<br>maintain open views;<br>/                                                                         |
| Timber post & galvanised<br>proof fence<br>ype 3 (G3):<br>high Timber gate to match<br>g, or Fence Type 4<br>170mm riser; steps to be<br>eel edge, with 300mm<br>or hoggin treads |
| eight approx 1.2m high<br>gineer's specification<br>g wall sections height is<br>sfy domestic CFH<br>e, herringbone bond,<br>k margin, running bond                               |
| Sleeper Retaining Wall<br>epers, 2600x250x150mm;<br>, 900x500mm, with                                                                                                             |
| macy /<br>s<br>ng; location to satisfy                                                                                                                                            |

NOTES:

- Do not scale from this drawing
- All dimensions to be verified on site prior to ordering
- All works to be carried out in accordance with all relevant codes of practice and British Standards

- All trees with a stem diameter of 75 mm & above, measured at 1.5 m from ground levels, within site boundary are protected by a TPO; any construction work within tree RPAs requires consultation with Landscape Architect, or appointed Arboriculturist, prior to being carried out

| Key                                                    |                          |                                                                                                                                          |                                        |       |                                        |           |               |  |
|--------------------------------------------------------|--------------------------|------------------------------------------------------------------------------------------------------------------------------------------|----------------------------------------|-------|----------------------------------------|-----------|---------------|--|
|                                                        | S                        | Site Boundary                                                                                                                            |                                        |       |                                        |           |               |  |
|                                                        | <u> </u>                 | Path & Steps: Flint gravel or hoggin                                                                                                     |                                        |       |                                        |           |               |  |
|                                                        |                          | <u>Terraces &amp; Paths</u> : Limestone Flag Paving, 900x600mm;<br>finish & path unit sizes tbc                                          |                                        |       |                                        |           |               |  |
|                                                        | 2                        | Terraces & Paths: Dutch style clay bricks, red,<br>200x48x58mm; herringbone bond; running course<br>to margins                           |                                        |       |                                        |           |               |  |
|                                                        |                          | <u>Courtyard:</u> Reclaimed Suffolk white bricks, relaid in half-lap stretcher bond                                                      |                                        |       |                                        |           |               |  |
|                                                        | S                        | Edge Type 3 (E3): <u>Courtyard &amp; Gravel/Hoggin Path</u><br>Steel edge to form durable retaining edge to planting,<br>upstand 25-50mm |                                        |       |                                        |           |               |  |
|                                                        |                          | Fence Type 2 (F2): Dog-Proof Fence<br>1.2m high timber post & galvanised wire                                                            |                                        |       |                                        |           |               |  |
|                                                        | K                        | Fence Type 4 (F4): SW / NW Boundaries &<br>Klargester Enclosure<br>1.83m high timber horizontal slatted fence                            |                                        |       |                                        |           |               |  |
|                                                        |                          | <u>Wall Type 2 (W2):</u> Extension Terrace<br>450mm high Brick, limestone clad or rendered wall                                          |                                        |       |                                        |           |               |  |
|                                                        | 26                       | Wall Type 3 (W3): W Boundary Embankment<br>600-1200mm high Timber sleeper retaining<br>walls; to Engineer's specification                |                                        |       |                                        |           |               |  |
|                                                        |                          | Wall Type 4 (W4): NE Boundary<br>Red brick wall to match existing                                                                        |                                        |       |                                        |           |               |  |
|                                                        | 1                        | Gate Type 3 (G3): W Boundary Embankment<br>1.2m high FSC Timber gate to match existing,<br>or Fence Type 4                               |                                        |       |                                        |           |               |  |
|                                                        | 1                        | Gate Type 4 (G4): Klargester Enclosure<br>1.83m high FSC Timber gate to match<br>Fence Type 4                                            |                                        |       |                                        |           |               |  |
| (‡+)                                                   |                          | New Specimen Multi-stem Tree:<br>Details tbc                                                                                             |                                        |       |                                        |           |               |  |
| X                                                      |                          | New Pleached Hornbeam:<br>1.5m Clear stem; specification tbc                                                                             |                                        |       |                                        |           |               |  |
|                                                        |                          | New Specimen Semi-mature Tree:<br>Birch to match existing; specification tbc                                                             |                                        |       |                                        |           |               |  |
|                                                        |                          | New Hornbeam Hedge :<br>1.2m high; details tbc                                                                                           |                                        |       |                                        |           |               |  |
|                                                        |                          | <u>New Box or Lavender Hedge:</u><br>Details tbc                                                                                         |                                        |       |                                        |           |               |  |
|                                                        |                          | New Lawn:<br>Turf; details tbc                                                                                                           |                                        |       |                                        |           |               |  |
|                                                        |                          | Ornamental Planting:<br>New & enhancement planting (details tbc)                                                                         |                                        |       |                                        |           |               |  |
|                                                        |                          | Log Store Bench:<br>Timber / steel bench (details tbc)                                                                                   |                                        |       |                                        |           |               |  |
|                                                        | Fire Pit:<br>Details tbc |                                                                                                                                          |                                        |       |                                        |           |               |  |
| Existing / Proposed Drainage:<br>Requires coordination |                          |                                                                                                                                          |                                        |       |                                        |           |               |  |
|                                                        |                          |                                                                                                                                          | ree & Indicative<br>& protected du     |       | ruction                                |           |               |  |
|                                                        |                          |                                                                                                                                          | •                                      |       | ackhouse S                             |           | ]<br>D        |  |
|                                                        |                          |                                                                                                                                          |                                        |       | wich - IP9<br>: 01473 78<br>eb: www.ar | 1994      |               |  |
| project:<br>Tower House, Freston                       |                          |                                                                                                                                          |                                        |       |                                        |           |               |  |
| client:                                                |                          |                                                                                                                                          | Lindsay-                               | Smith |                                        |           |               |  |
| drawing tit                                            |                          |                                                                                                                                          |                                        |       |                                        |           |               |  |
|                                                        |                          |                                                                                                                                          | lasterplar                             | ו     |                                        |           |               |  |
| drawing number:<br>253 THF P 02                        |                          |                                                                                                                                          | status:<br>Planning Is                 |       |                                        |           |               |  |
| revision:                                              |                          |                                                                                                                                          | Planning Issue 1:100   date paper size |       |                                        |           |               |  |
| P1                                                     |                          |                                                                                                                                          | 27/04/22                               |       | A1                                     |           |               |  |
| revision no                                            | otes:                    | I                                                                                                                                        |                                        |       |                                        |           |               |  |
|                                                        |                          |                                                                                                                                          |                                        |       |                                        |           |               |  |
| 25/05/22<br>date                                       | JFW<br>drawn             | Planning                                                                                                                                 | I Issue<br>description                 |       |                                        | P1<br>rev | CN<br>checked |  |