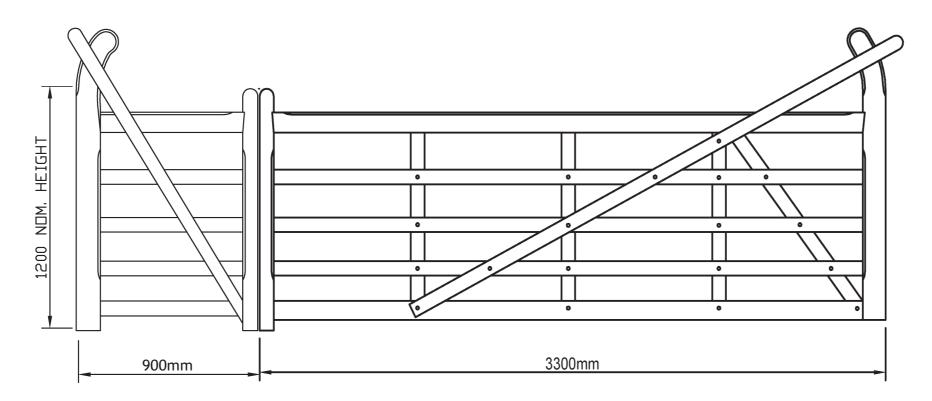

## **Traditional Wooden Entrance Gates:**

1No. 900mm, left hand hanging pedestrian gate 1No. 3300mm, right hand hanging vehicular entrance gate

### Vehicular Gate:

- Width: 3300mm
- Gate Height: 1200mm
- Hanging Stile Height: 1500mm
- Slam stile: 75 x 75mm
- Top rail: 100 x 75mm
- Under rail & cross braces 75 x 25mm
- Posts: 175x175mm
- Rail and brace crossings are fixed with stainless steel bolts
- Gates are hung behind the posts
- Material: FSC Timber, treated
- Finish: As manufactured, in natural
- Fixing: Root Fixed
- Accessories: Stainless steel fixings Manufactured in the UK

#### Pedestrian Gate:

- Width: 900mm
- Gate Height: 1200mm
- Hanging Stile Height: 1500mm
- Slam stile: 75 x 75mm
- Top rail: 100 x 75mm
- Under rail & cross braces 75 x 25mm
- Posts: 175x175mm
- Gates are hung behind the posts Rail and brace crossings are fixed with stainless steel bolts
- Material: FSC Timber, treated
- Finish: As manufactured, in natural
- Fixing: Root Fixed
- Accessories: Stainless steel fixings
- Manufactured in the UK