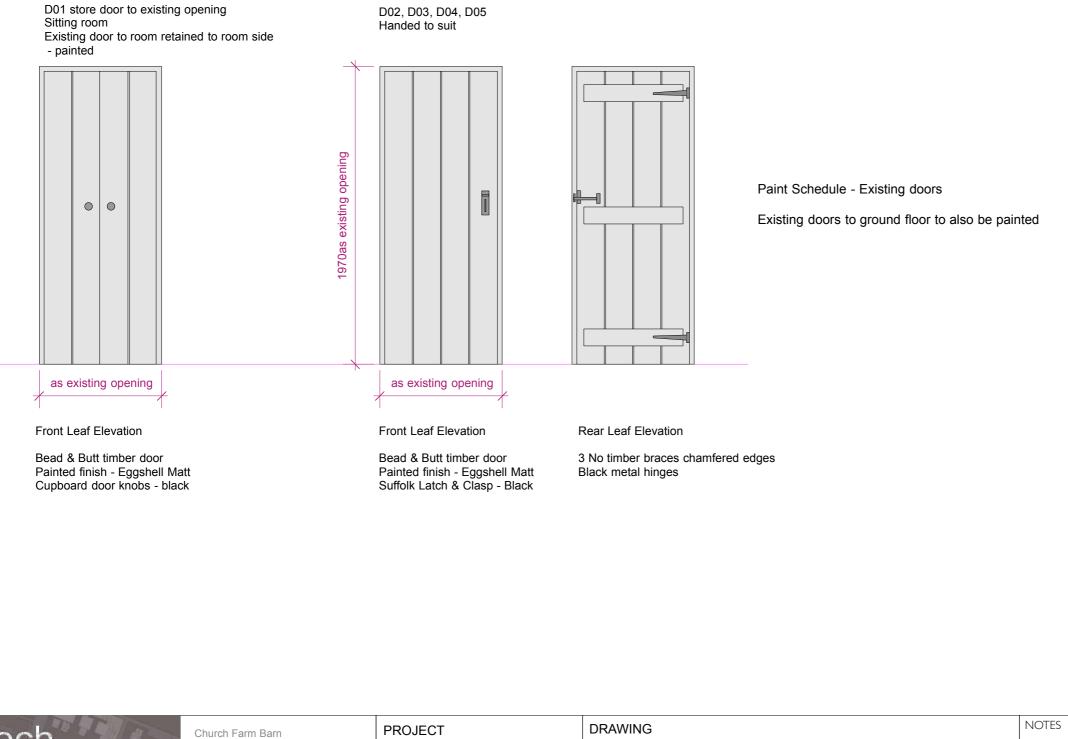

## SEE DWG WD02 for door references/locations

Rev

| Beech                        | Church Farm Barn<br>The Street<br>Thorndon<br>Suffolk | PROJECT<br>Tower House | DRAWING<br>INTERNAL DOOR SCHEDULE |            |          |             |     | Generally do not                                     |
|------------------------------|-------------------------------------------------------|------------------------|-----------------------------------|------------|----------|-------------|-----|------------------------------------------------------|
|                              | IP23 7JR                                              | Freston<br>Suffolk     | SCALE                             |            | DATE     |             |     |                                                      |
| www.beecharchitects.com      | e enquiries@beecharchitects.com<br>t  01379 678442    | IP9 1AD 1:1250 @ A3    |                                   |            | Oct 2021 |             |     |                                                      |
| CLIENT                       |                                                       |                        | DRAWING NUMBER                    | JOB NUMBER |          | STATUS      | REV |                                                      |
| Sholto & Sarah Lindsay-Smith |                                                       |                        | 100                               | 571        |          | Preliminary |     | This drawing is contraction of the original size A3. |