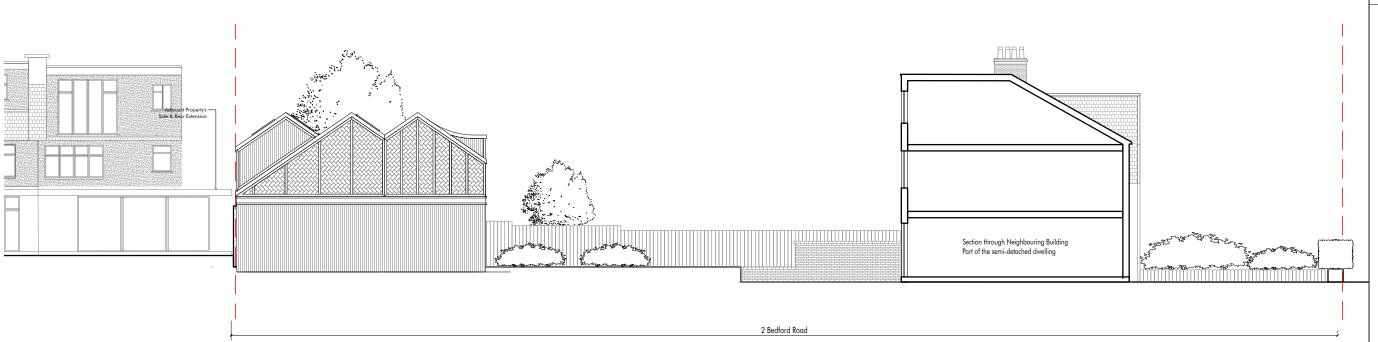

Proposed Site Elevation N/ Section GG Scale 1:150

Squareplus Architects Ltd 115 Coventry Road, Bethnal Green London, UK , E2 6GG

studio@squareplus.co.uk www.squareplus.co.uk

Client

Garage Converson 2 Bedford Road Greater London NW7 4LU London