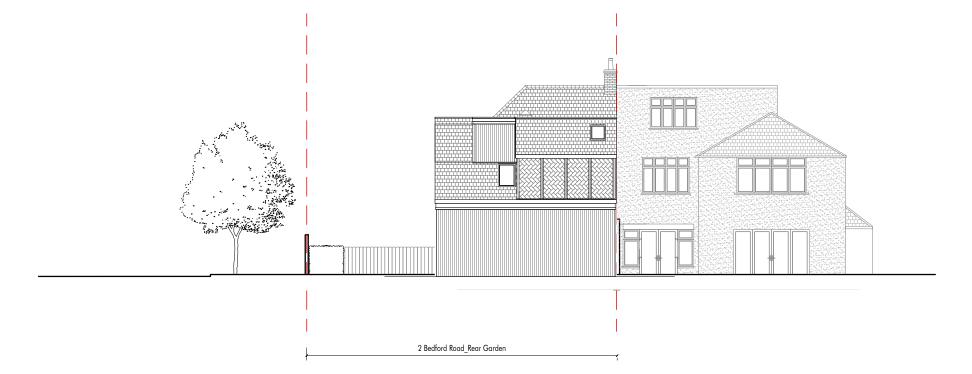

Proposed Site Elevation N/ Section GG Scale 1:150

Squareplus Architects Ltd 115 Coventry Road, Bethnal Green London, UK , E2 6GG

studio@squareplus.co.uk www.squareplus.co.uk

Client

Garage Converson 2 Bedford Road Greater London NW7 4LU London