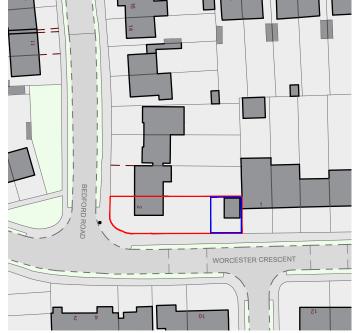

Location Plan Scale 1:1250

All information within this drawing are copyright of Squareplus Architects Ltd. and it is not to be reproduced without permission. No Implied licence exists. This drawing not to be used for land transfer or valuation purposes. Do not scale from this drawing. All dimensions and levels are to be checked on site by contractor. Issued for purposes indicated only. Drawing errors and omissions to be reported to architect or project manger immediately

----- Site Application Site

Issued for Planning

Squareplus Architects Ltd 115 Coventry Road, Bethnal Green London, UK , E2 6GG

studio@squareplus.co.uk www.squareplus.co.uk

Client

Garage Converson 2 Bedford Road Greater London NW7 4LU London

Drawing Title

General Arrangement Plans Existing Location Plan

1:1250@A3

Drawing Number

SP2138\_GAEX\_LP\_01