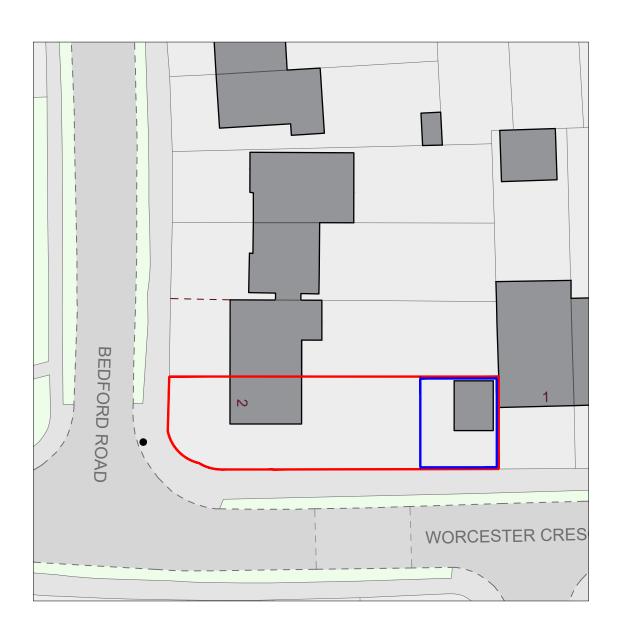

Block Plan-Existing Scale 1:500

Block Plan-Proposed Scale 1:500

All information within this drawing are copyright of Squareplus Architects Ltd. and it is not to be reproduced without permission. No Implied licence exists. This drawing not to be used for land transfer or valuation purposes. Do not scale from this drawing, All dimensions and levels are to be checked on site by contractor. Issued for purposes indicated only. Drawing errors and omissions to be reported to architect or project manger immediately

Squareplus Architects Ltd 115 Coventry Road, Bethnal Green London, UK , E2 6GG

Client

Garage Converson 2 Bedford Road Greater London NW7 4LU London

Drawing Title

General Arrangement Plans Existing Block Plans

Drawing Number

1:500@A3