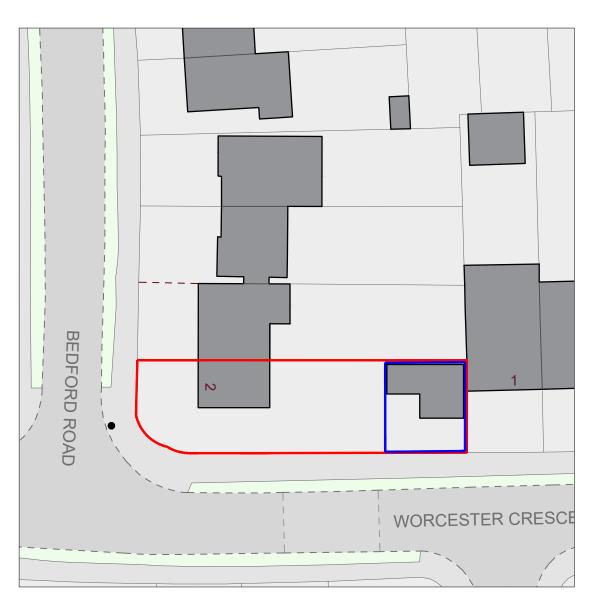

Block Plan-Existing Scale 1:500

Block Plan-Proposed Scale 1:500

All information within this drawing are copyright of Squareplus Architects Ltd. and it is not to be reproduced without permission. No Implied licence exists. This drawing not to be used for land transfer or valuation purposes. Do not scale from this drawing, All dimensions and levels are to be checked on site by contractor. Issued for purposes indicated only. Drawing errors and omissions to be reported to architect or project manger immediately

Squareplus Architects Ltd 115 Coventry Road, Bethnal Green London, UK , E2 6GG

Client

Garage Converson 2 Bedford Road Greater London NW7 4LU London

Drawing Title

General Arrangement Plans Existing Block Plans

Drawing Number

1:500@A3