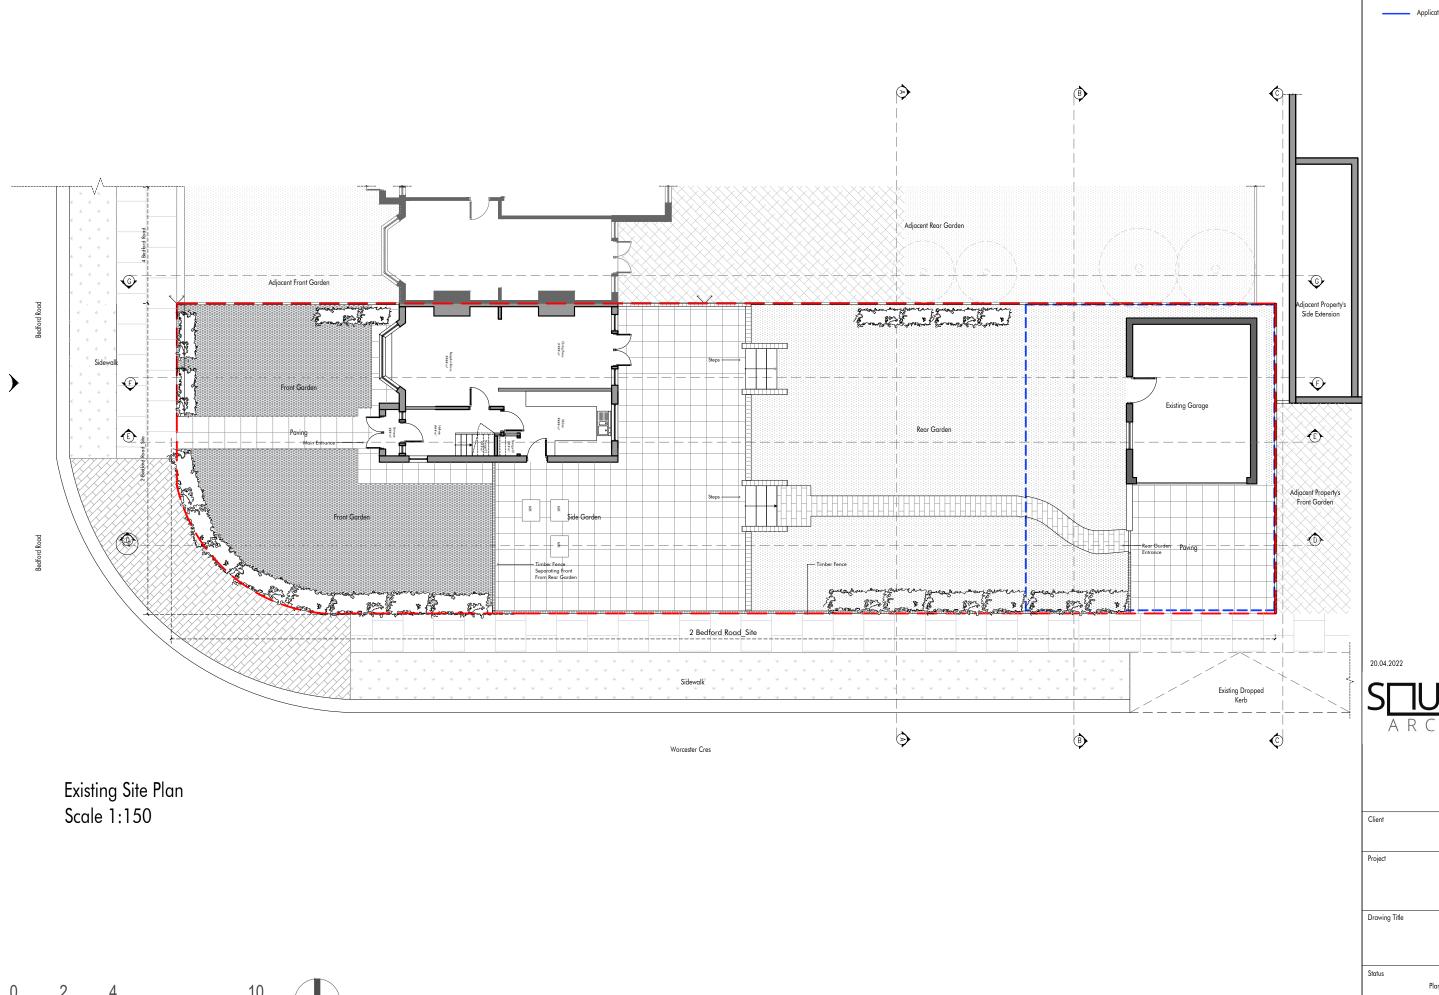

Squareplus Architects Ltd 115 Coventry Road, Bethnal Green London, UK , E2 6GG

Garage Converson 2 Bedford Road Greater London NW7 4LU London

1:150@A3

Drawing Number

SP2138\_GAEX\_SP\_01