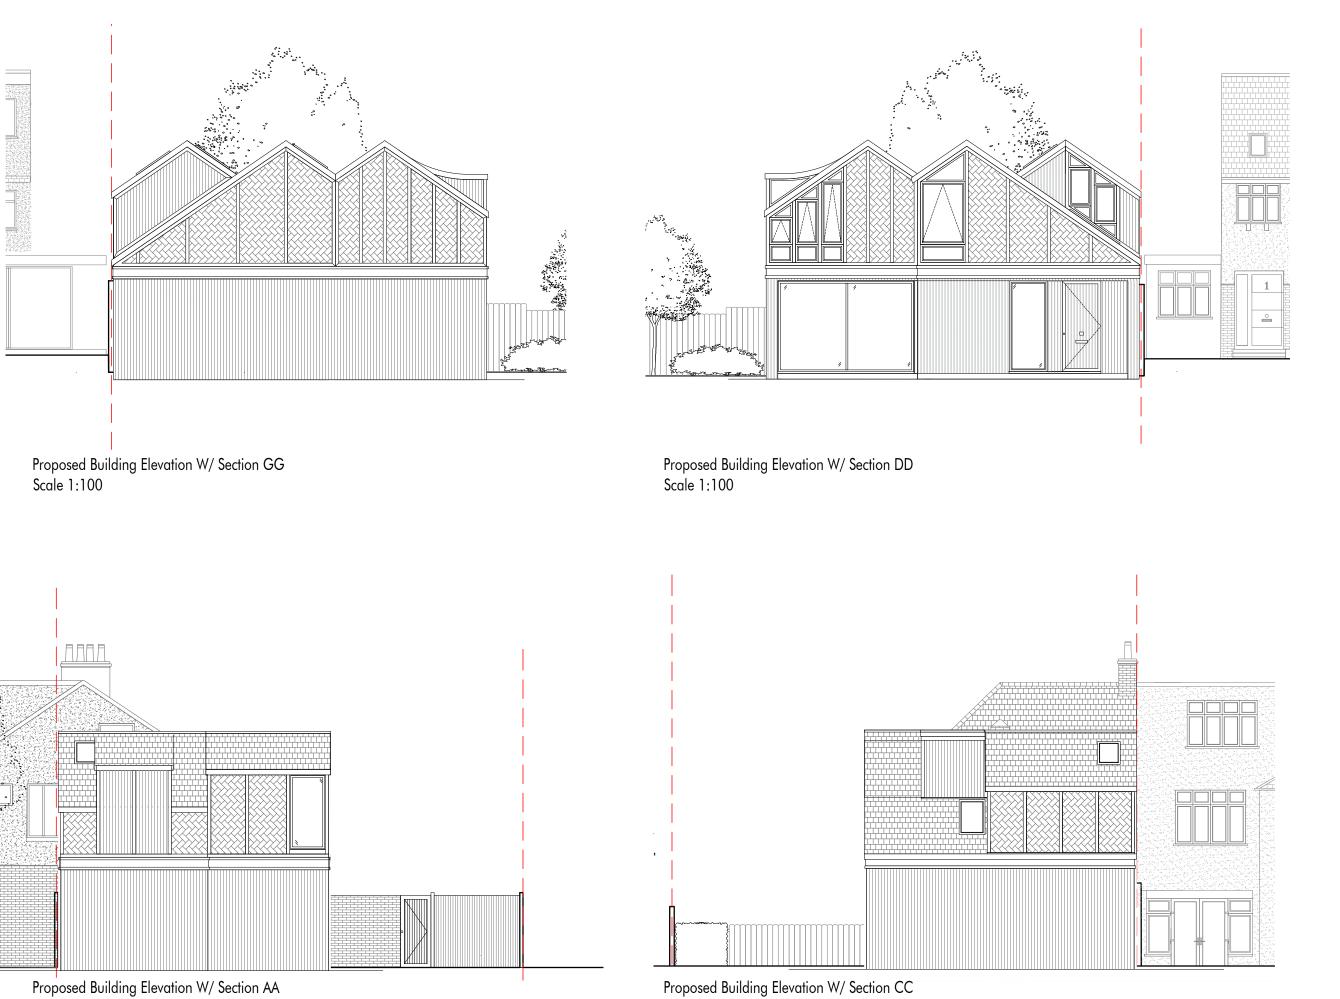

Squareplus Architects Ltd 115 Coventry Road, Bethnal Green London, UK , E2 6GG

Client

Garage Converson 2 Bedford Road Greater London NW7 4LU London

Drawing Title

General Arrangement Elevations Proposed Proposed Site Elevations N/S/W/E