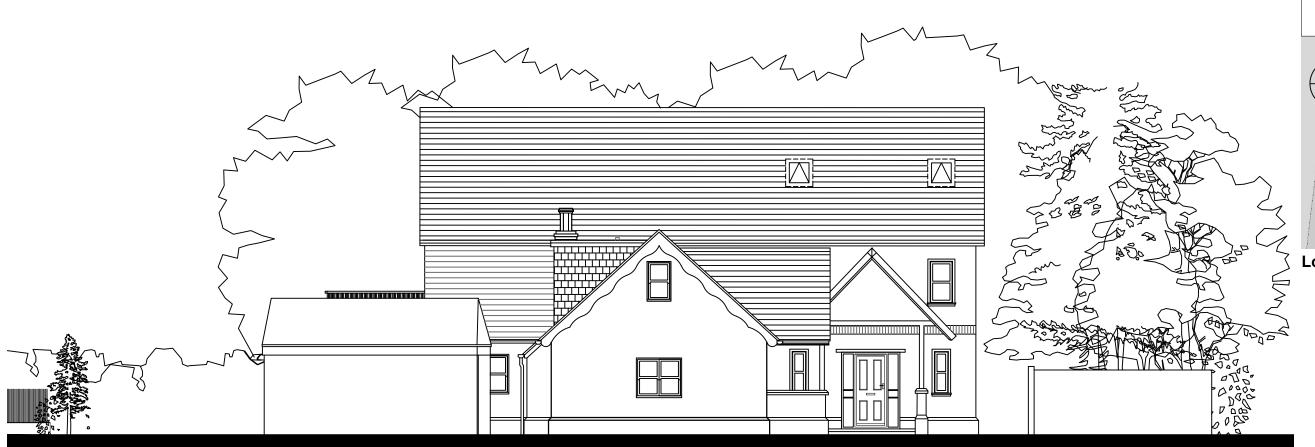

## West elevation

| Client                                                    | 0 1             | 2.5 | 5 | 10 |  |  |
|-----------------------------------------------------------|-----------------|-----|---|----|--|--|
| Ms Johal Project                                          | SCALE BAR 1:100 |     |   |    |  |  |
| Old Turgis Hall, Reading Road, Stratfield Turgis - Annexe |                 |     |   |    |  |  |
| Proposed Elevations 1 of 2                                | 2               |     |   |    |  |  |
|                                                           |                 |     |   |    |  |  |