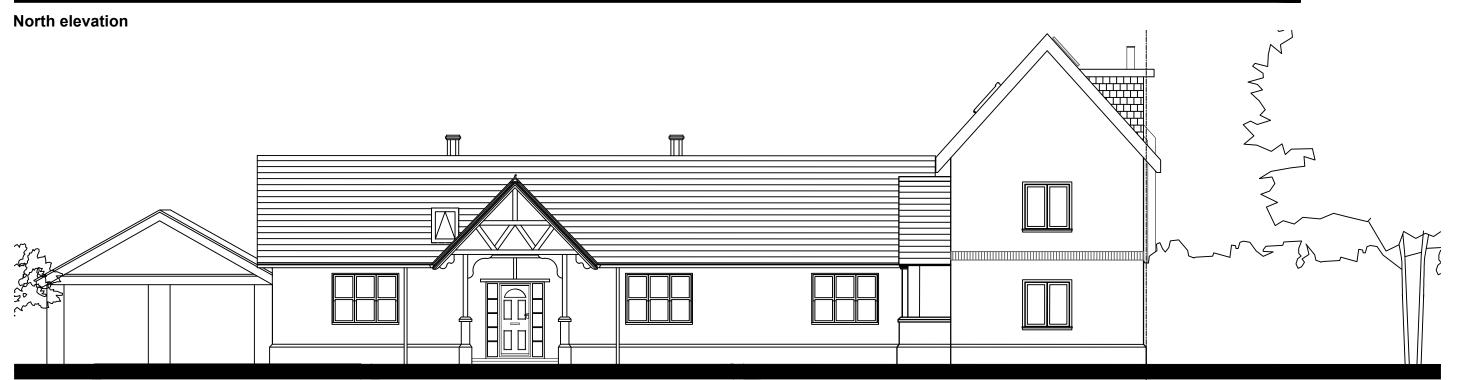

## West elevation

| Client                                                    | 0 1             | 2.5 | 5 | 10 |  |  |
|-----------------------------------------------------------|-----------------|-----|---|----|--|--|
| Ms Johal Project                                          | SCALE BAR 1:100 |     |   |    |  |  |
| Old Turgis Hall, Reading Road, Stratfield Turgis - Annexe |                 |     |   |    |  |  |
| Proposed Elevations 1 of 2                                | 2               |     |   |    |  |  |
|                                                           |                 |     |   |    |  |  |