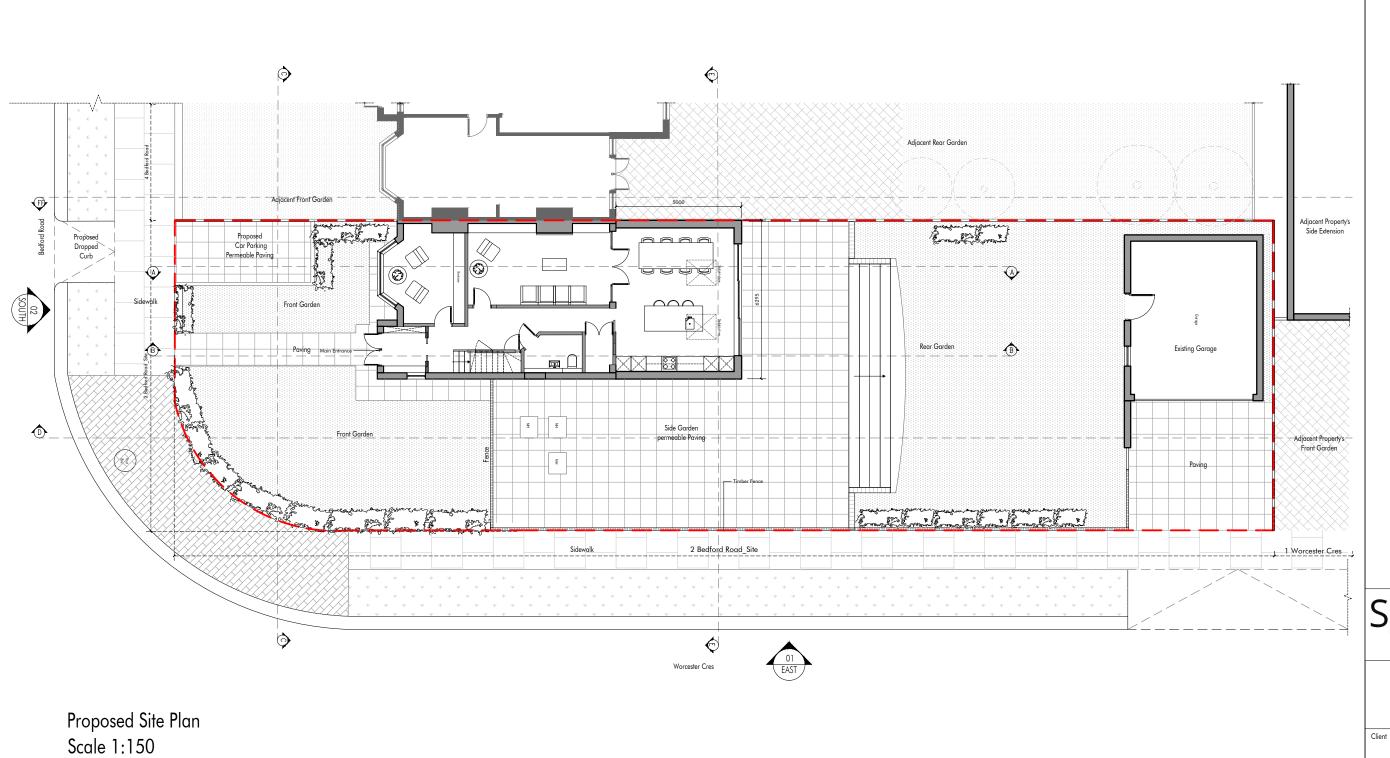

20.04.2022

Squareplus Architects Ltd 115 Coventry Road, Bethnal Green London, UK , E2 6GG

2 Bedford Road Greater London NW7 4LU London

1:150@A3

General Arrangement Plans Proposed Proposed Site Plan

Drawing Number