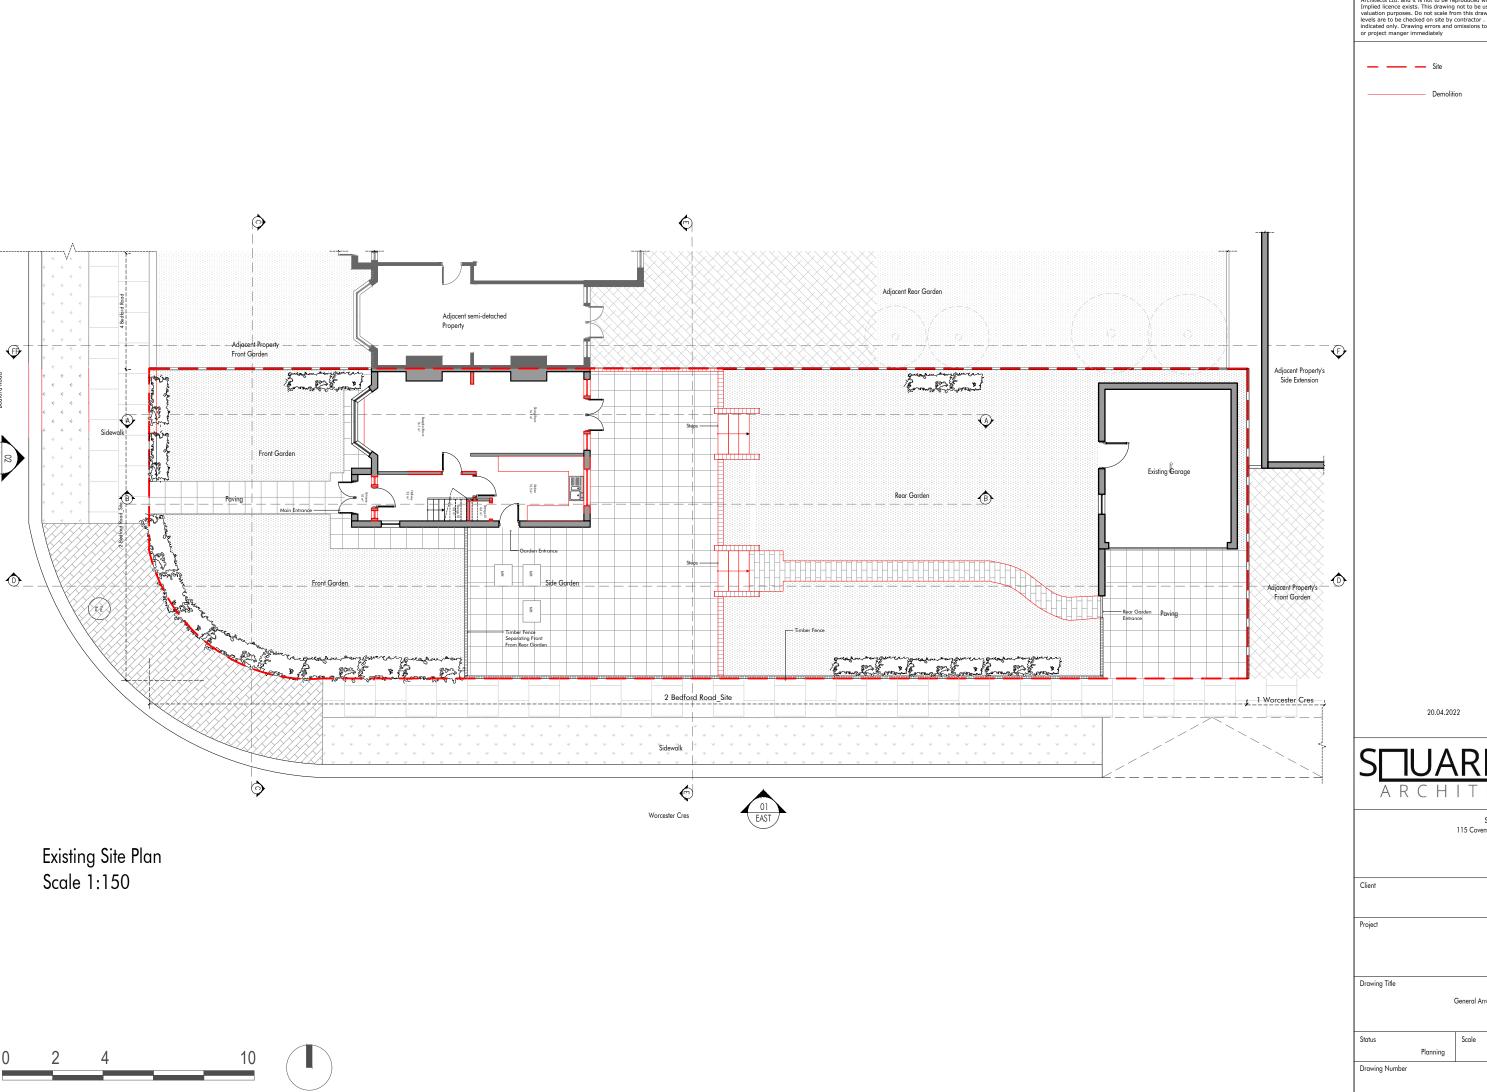

Squareplus Architects Ltd 115 Coventry Road, Bethnal Green London, UK , E2 6GG

2 Bedford Road Greater London NW7 4LU London

General Arrangement Plans Existing Existing Site Plan

1:150@A3

SP2135\_GAEX\_SP\_01