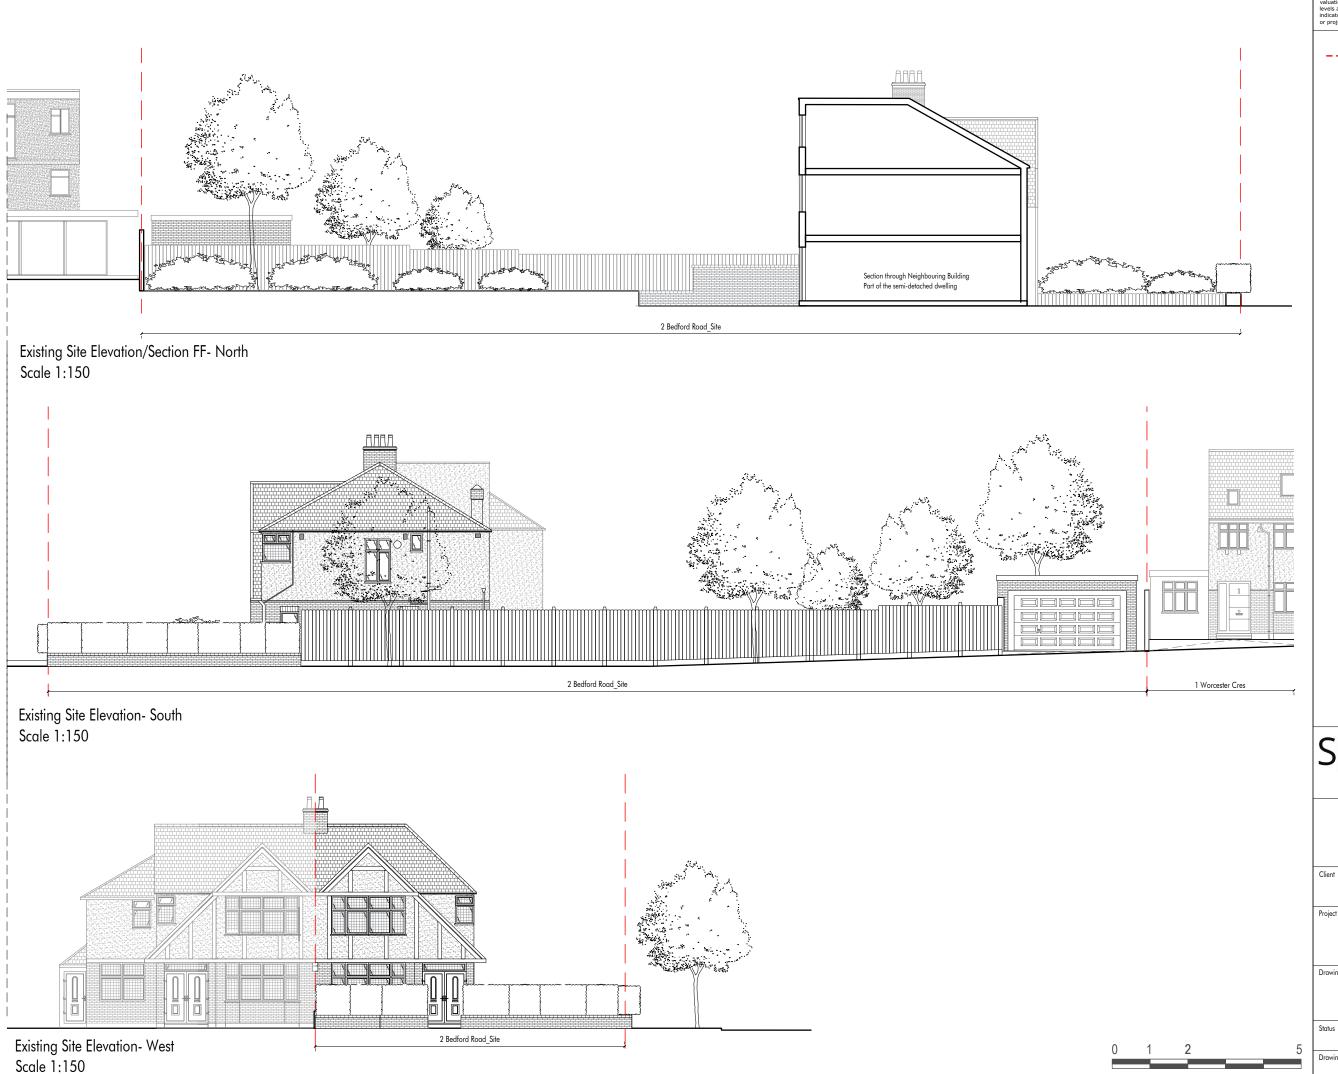

Squareplus Architects Ltd 115 Coventry Road, Bethnal Green London, UK , E2 6GG

2 Bedford Road Greater London NW7 4LU London

Drawing Title

General Arrangement Elevations Existing Existing Site Elevations North/ South/ West