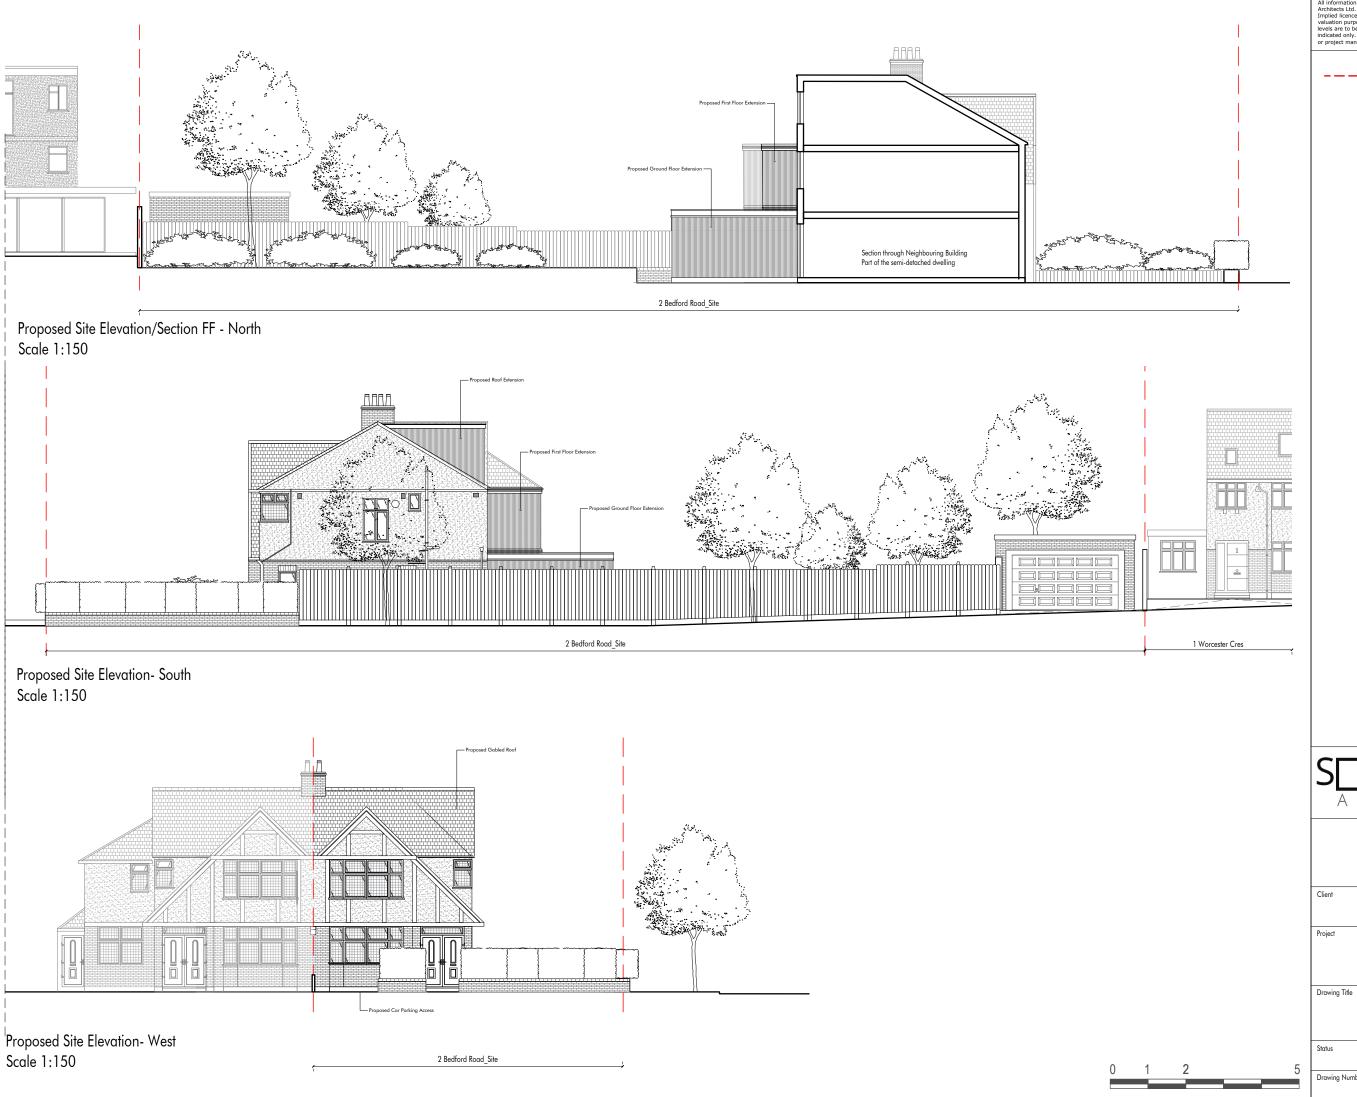

Squareplus Architects Ltd 115 Coventry Road, Bethnal Green London, UK , E2 6GG

2 Bedford Road Greater London NW7 4LU London

General Arrangement Elevations Proposed Proposed Site Elevations North/South/West