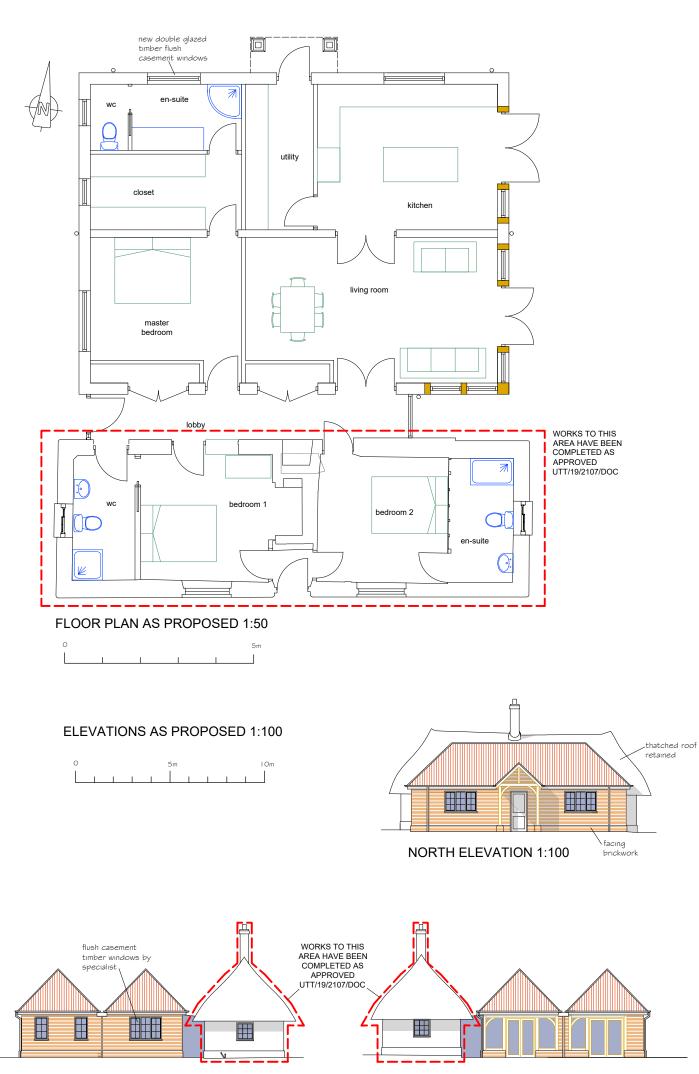

WEST ELEVATION 1:100

EAST ELEVATION 1:100

PROPOSED EXTENSION AND RENOVATION TO 61 WALDEN ROAD SEWARDS END CB10 2LF

Mr & Mrs MARQUEZ

Designed by GALA BEJAR BA, ICIOB, MCIAT Architectural Technologist

ELEVATIONS, FLOOR PLAN, DETAILS & EXTERNAL FINISHES SCHEDULE TO PROPOSED EXTENSION