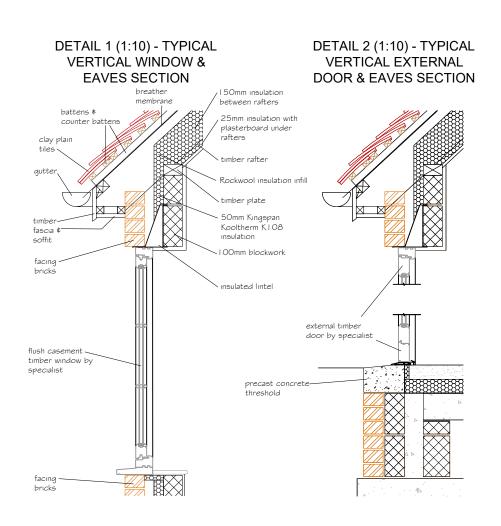

| EXTERNAL FINISHES SCHEDULE TO EXTENSION |                                                                                       |
|-----------------------------------------|---------------------------------------------------------------------------------------|
| LOCATION                                | PROPOSED<br>MATERIALS                                                                 |
| External Walls                          | Rural Multi Handmade facing<br>brick by 'Classic Brick'                               |
| Windows                                 | 'Dale Joinery' flush casement<br>timber double glazed windows<br>Colour: Oyster White |
| External Doors                          | 'Dale Joinery' timber double<br>glazed french doors<br>Colour: Oyster White           |
| Eaves & Soffits                         | Painted timber<br>Colour: White                                                       |
| Roof Tiles                              | Handmade clay plain tiles<br>'Multi' by 'Lifestiles'                                  |
| Rainwater Goods                         | PVC<br>Colour: Black                                                                  |