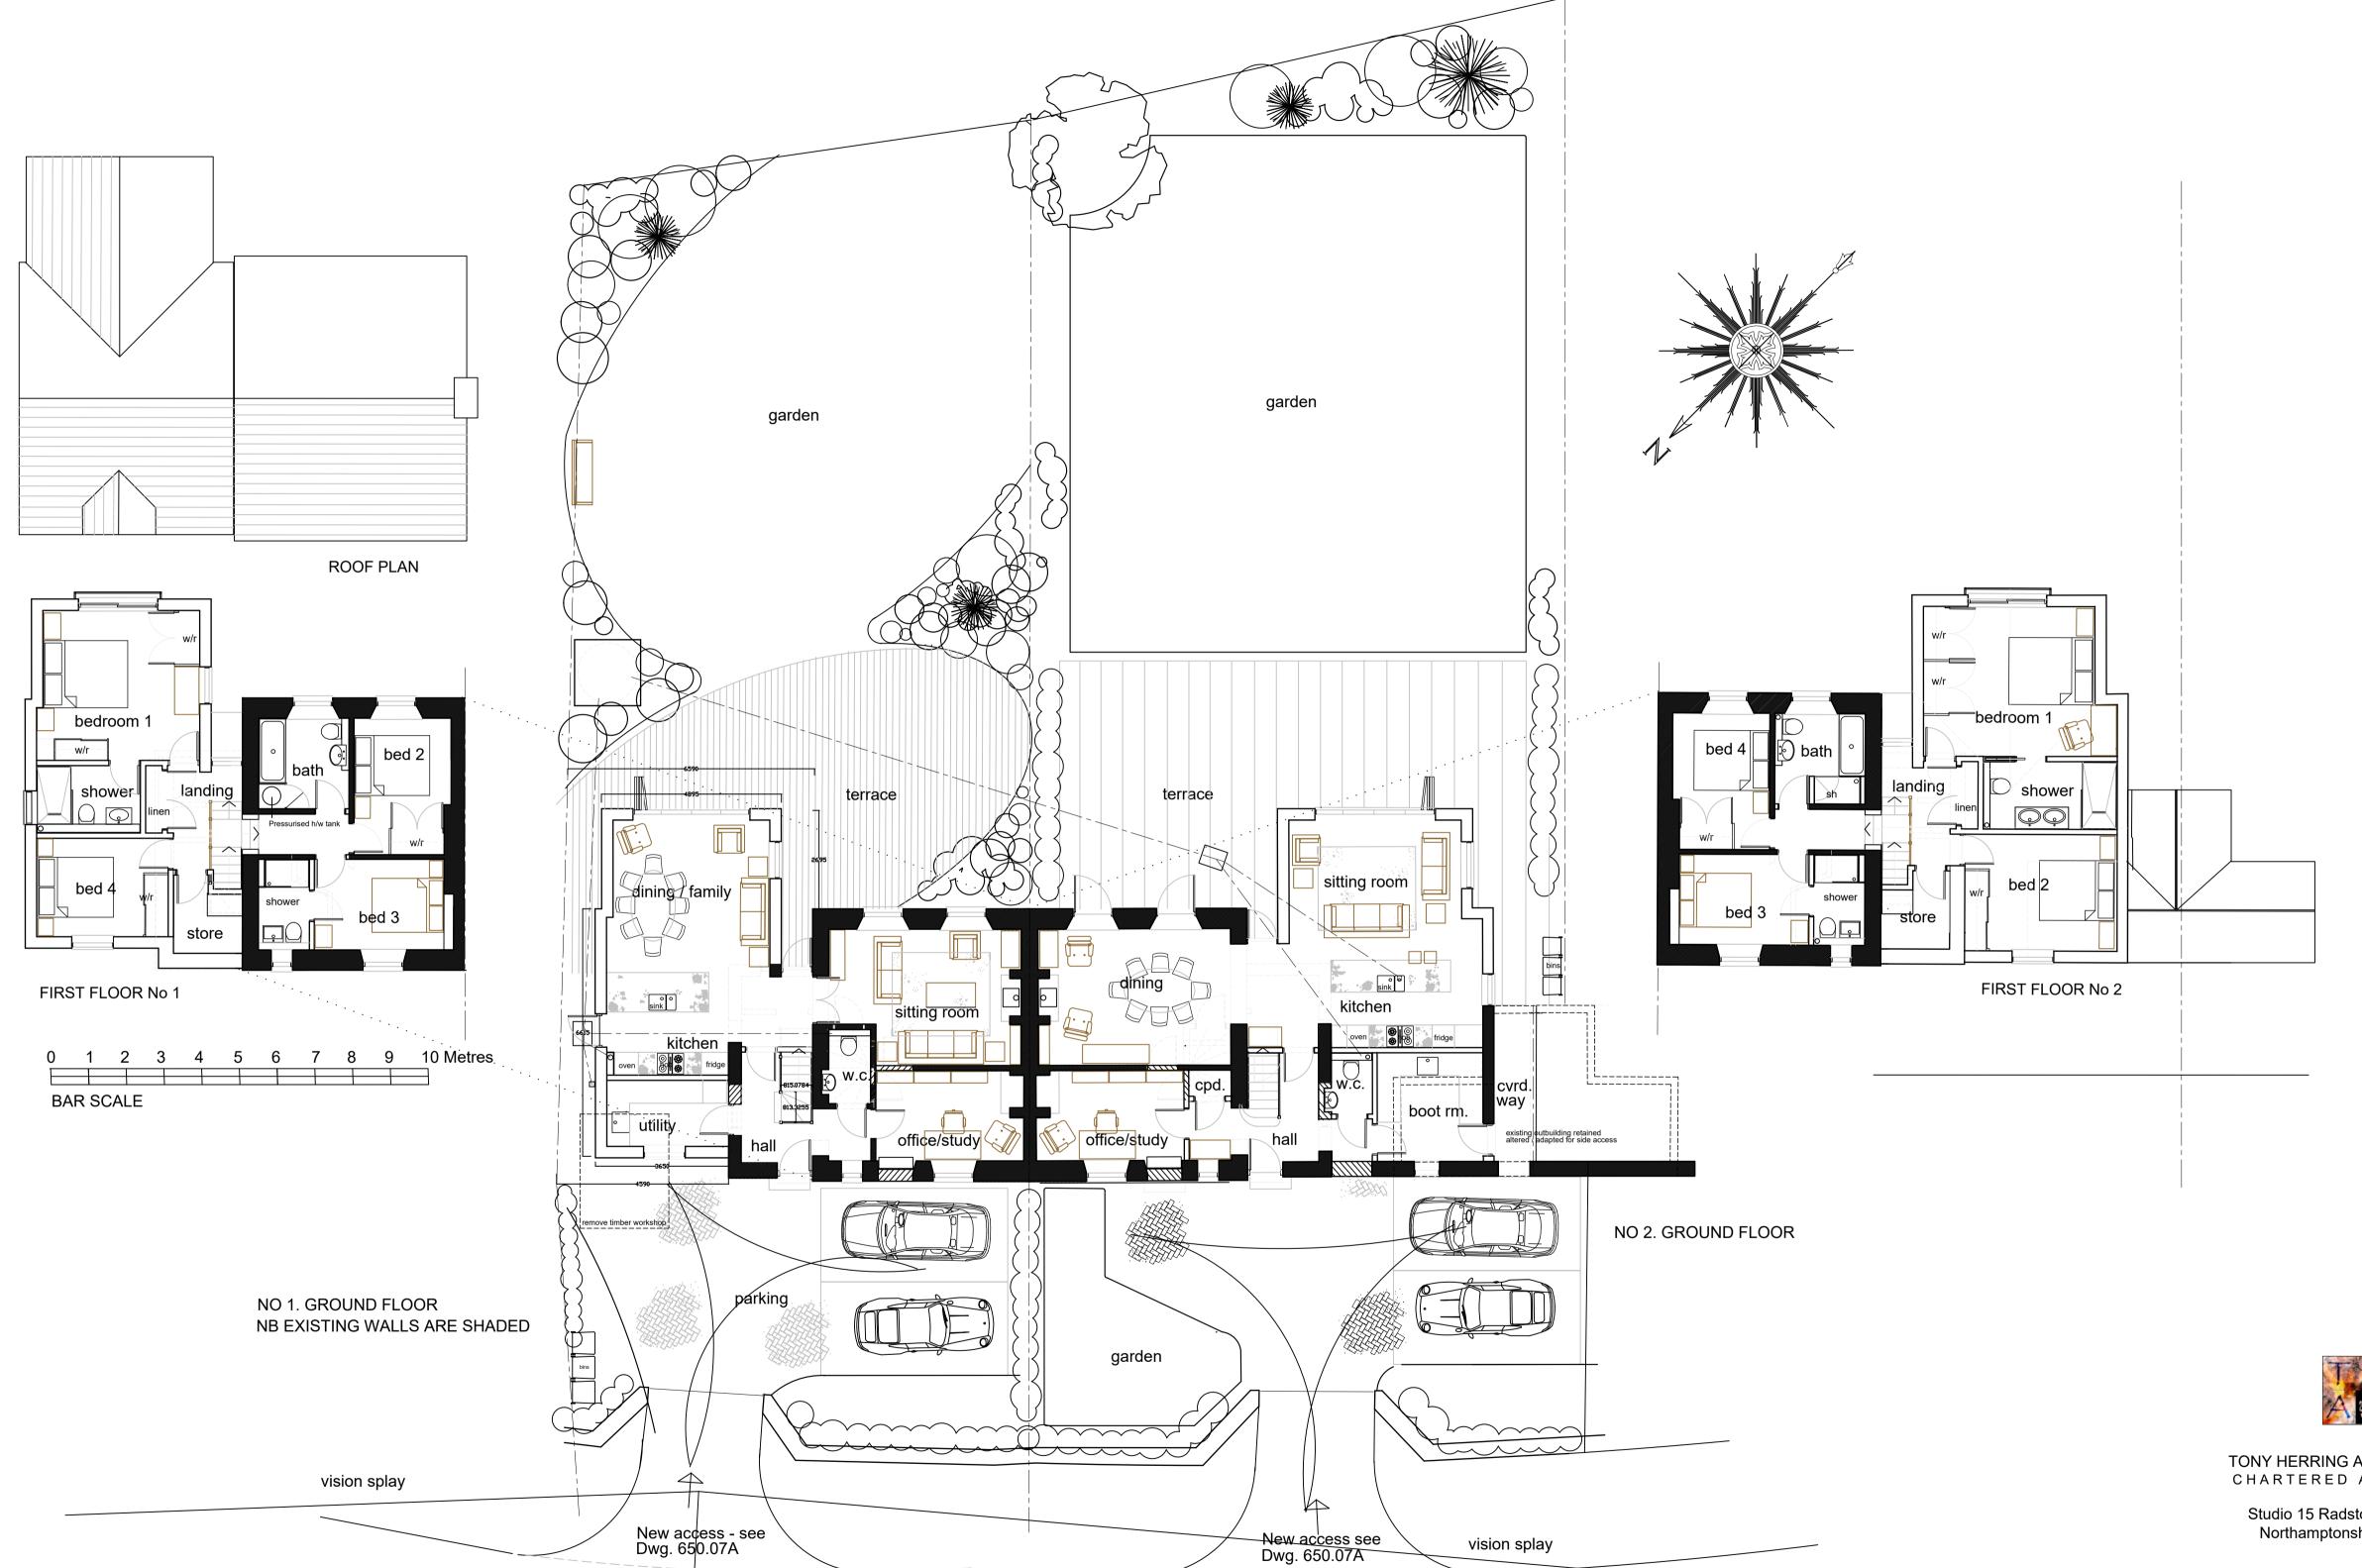

## T. 01280 841356 E. info@thadesign.co.uk

| Project                                                 |            |                         |  |  |
|---------------------------------------------------------|------------|-------------------------|--|--|
| 1 & 2 LECHLADE ROAD LANGFORD<br>GLOUCESTERSHIRE GL7 3LE |            |                         |  |  |
| Title<br>PROPOSED PLAN LAYOUTS                          |            |                         |  |  |
| Client                                                  |            |                         |  |  |
| GILES ALLEN HOMES LTD.                                  |            |                         |  |  |
| Scale<br>1:100<br>Drawn By                              | March 2022 | Drwg.No./Rev<br>650.03A |  |  |
|                                                         |            |                         |  |  |