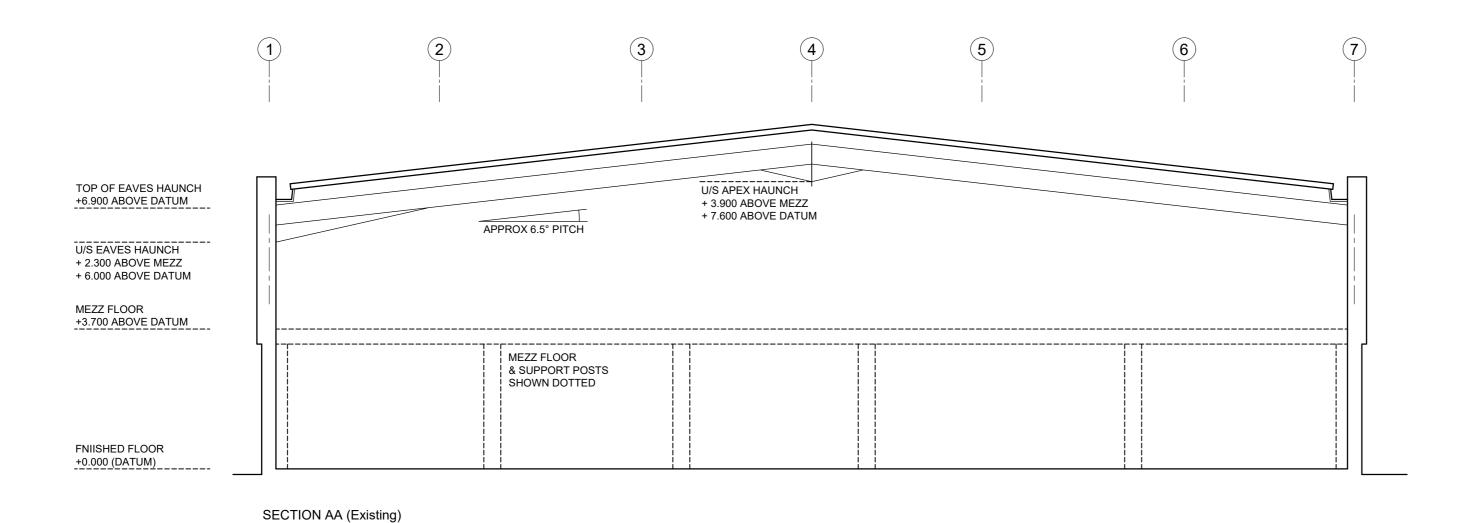

0m 1 2 3 4 5 6 7 8 9 10 1:100

- 1. Do not scale this drawing if in doubt ask.
- 2. All sizes to be checked on site prior to construction.3. This drawing is the copyright of the author.
- These drawings are based on a measured survey carried out in Feb 2022 and interpreted against an existing cad site plan indicating the discontinuous arrangement at party walls as shown. Lack of additional record drawings or physical access to this area has led to the grids shown being interpreted and rationalised. A detailed destructive survey is recommended including structural engineer input for any proposed works.

smith design associates Chartered Architects 16 Lynedoch Crescent, Glasgow G3 6EQ 0141 353 3501 client Legal & General project Proposed Extension to Unit 12/13 Faraday Retail Park, Coatbri