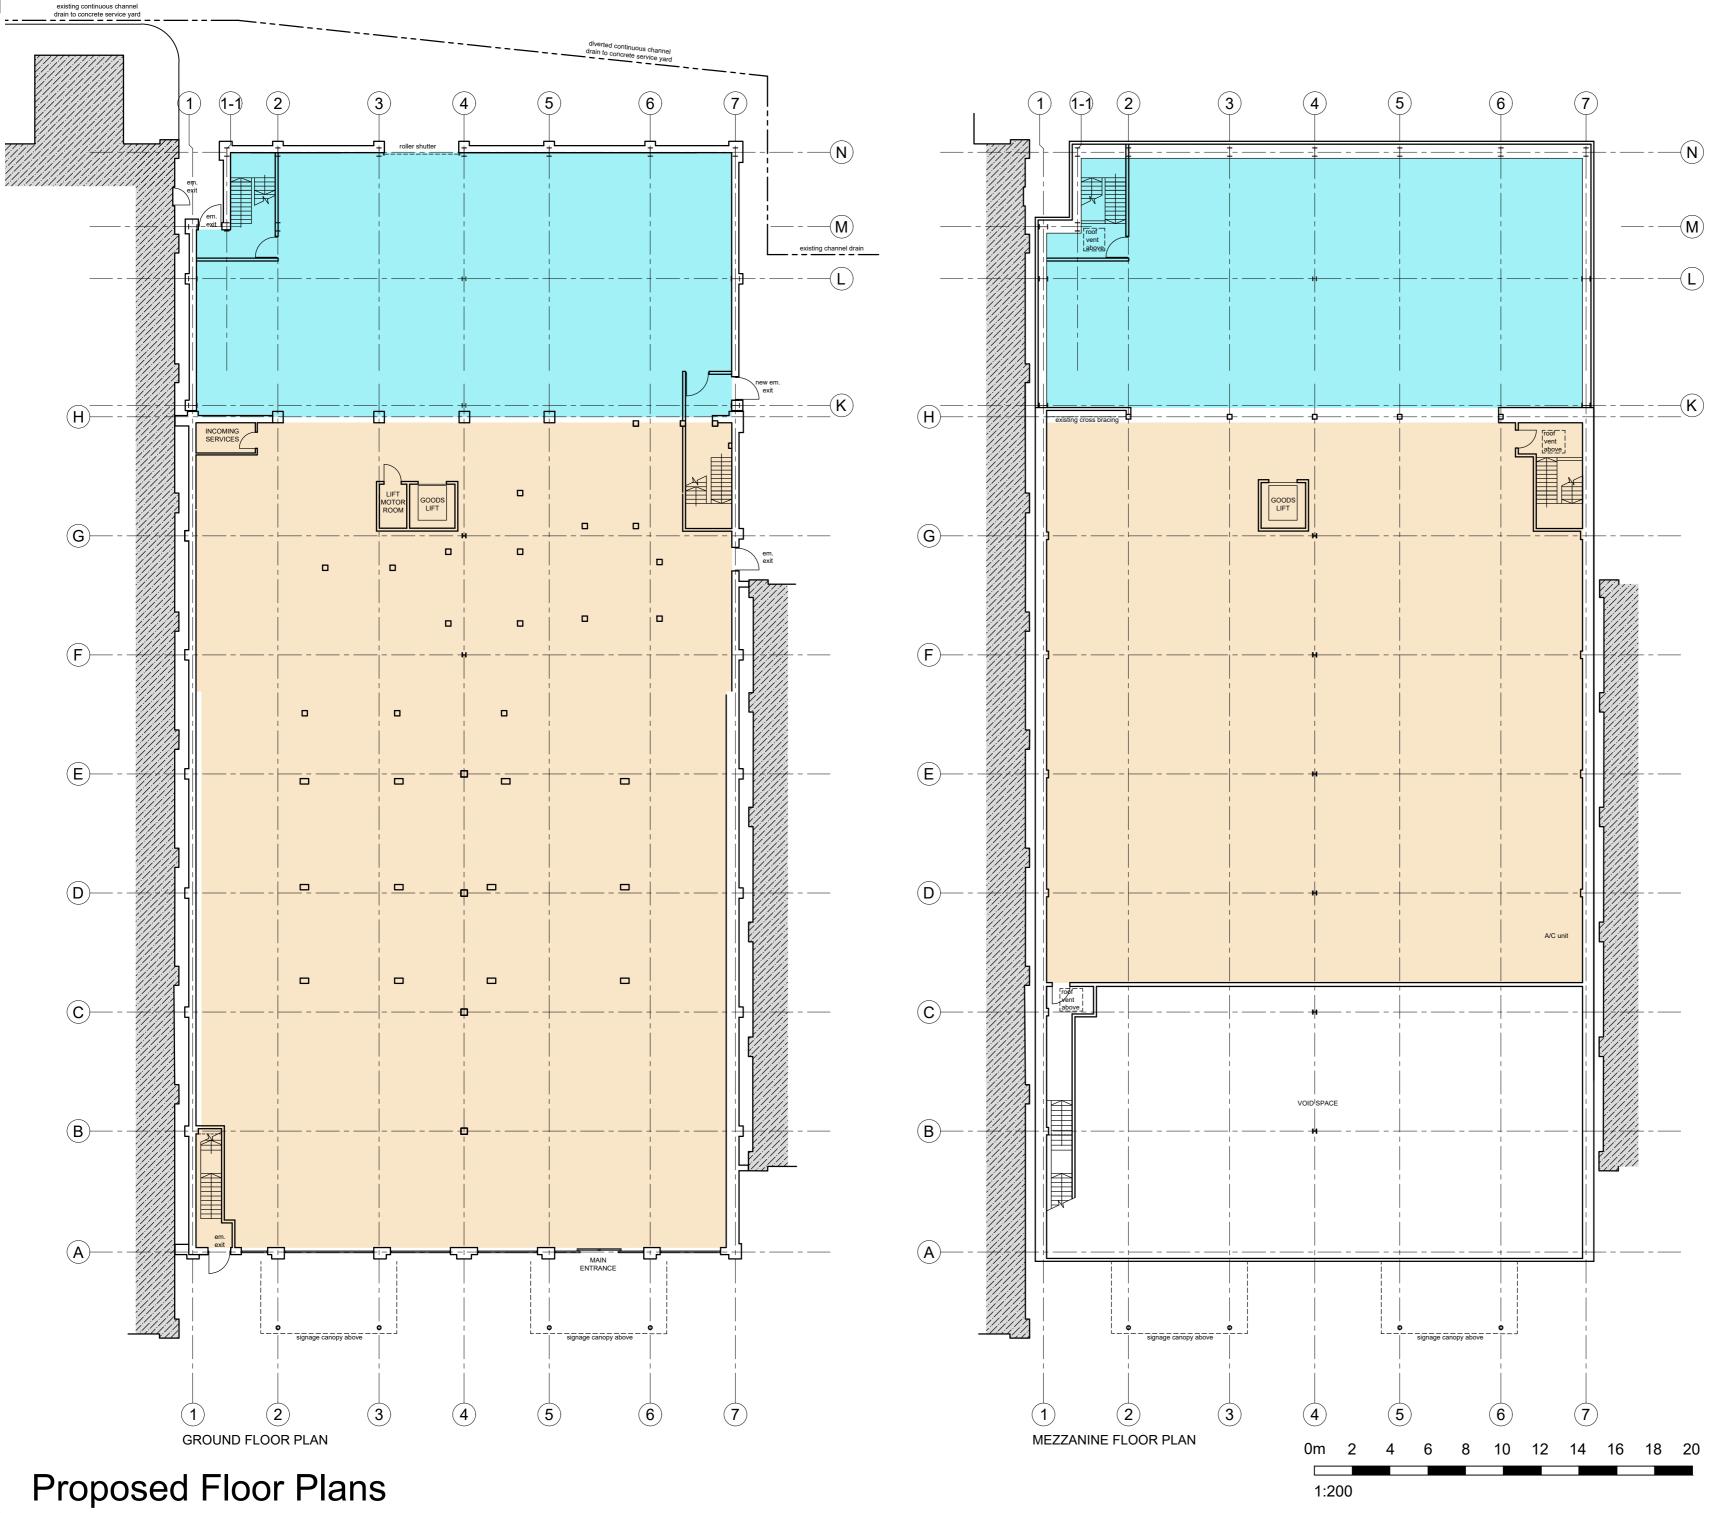

1. Do not scale this drawing - if in doubt ask. All sizes to be checked on site prior to construction.
This drawing is the copyright of the author.

These drawings are based on a measured survey carried out in Feb 2022 and interpreted against an existing cad site plan indicating the discontinuous arrangement at party walls as shown. Lack of additional record drawings or physical access to this area has led to the grids shown being interpreted and rationalised. A detailed destructive survey is recommended including structural engineer input for any proposed works.

## PROPOSED AREAS

| New Extension (indicated in blue):      |                                                                                            |
|-----------------------------------------|--------------------------------------------------------------------------------------------|
| 388 sq.m.                               | (4,176 sq.ft)                                                                              |
| 367 sq.m.                               | (3,950 sq.ft)                                                                              |
| 755 <b>sq.m.</b>                        | (8,127 sq.ft)                                                                              |
| Combined Areas (existing and proposed): |                                                                                            |
| 1,609 sq.m.                             | (17,319 sq.ft)                                                                             |
| 1,206 sq.m.                             | (12,981 sq.ft)                                                                             |
| 2,815 sq.m.                             | (30,300 sq.ft)                                                                             |
|                                         | 388 sq.m.<br>367 sq.m.<br>755 <b>sq.m.</b><br>ng and propose<br>1,609 sq.m.<br>1,206 sq.m. |