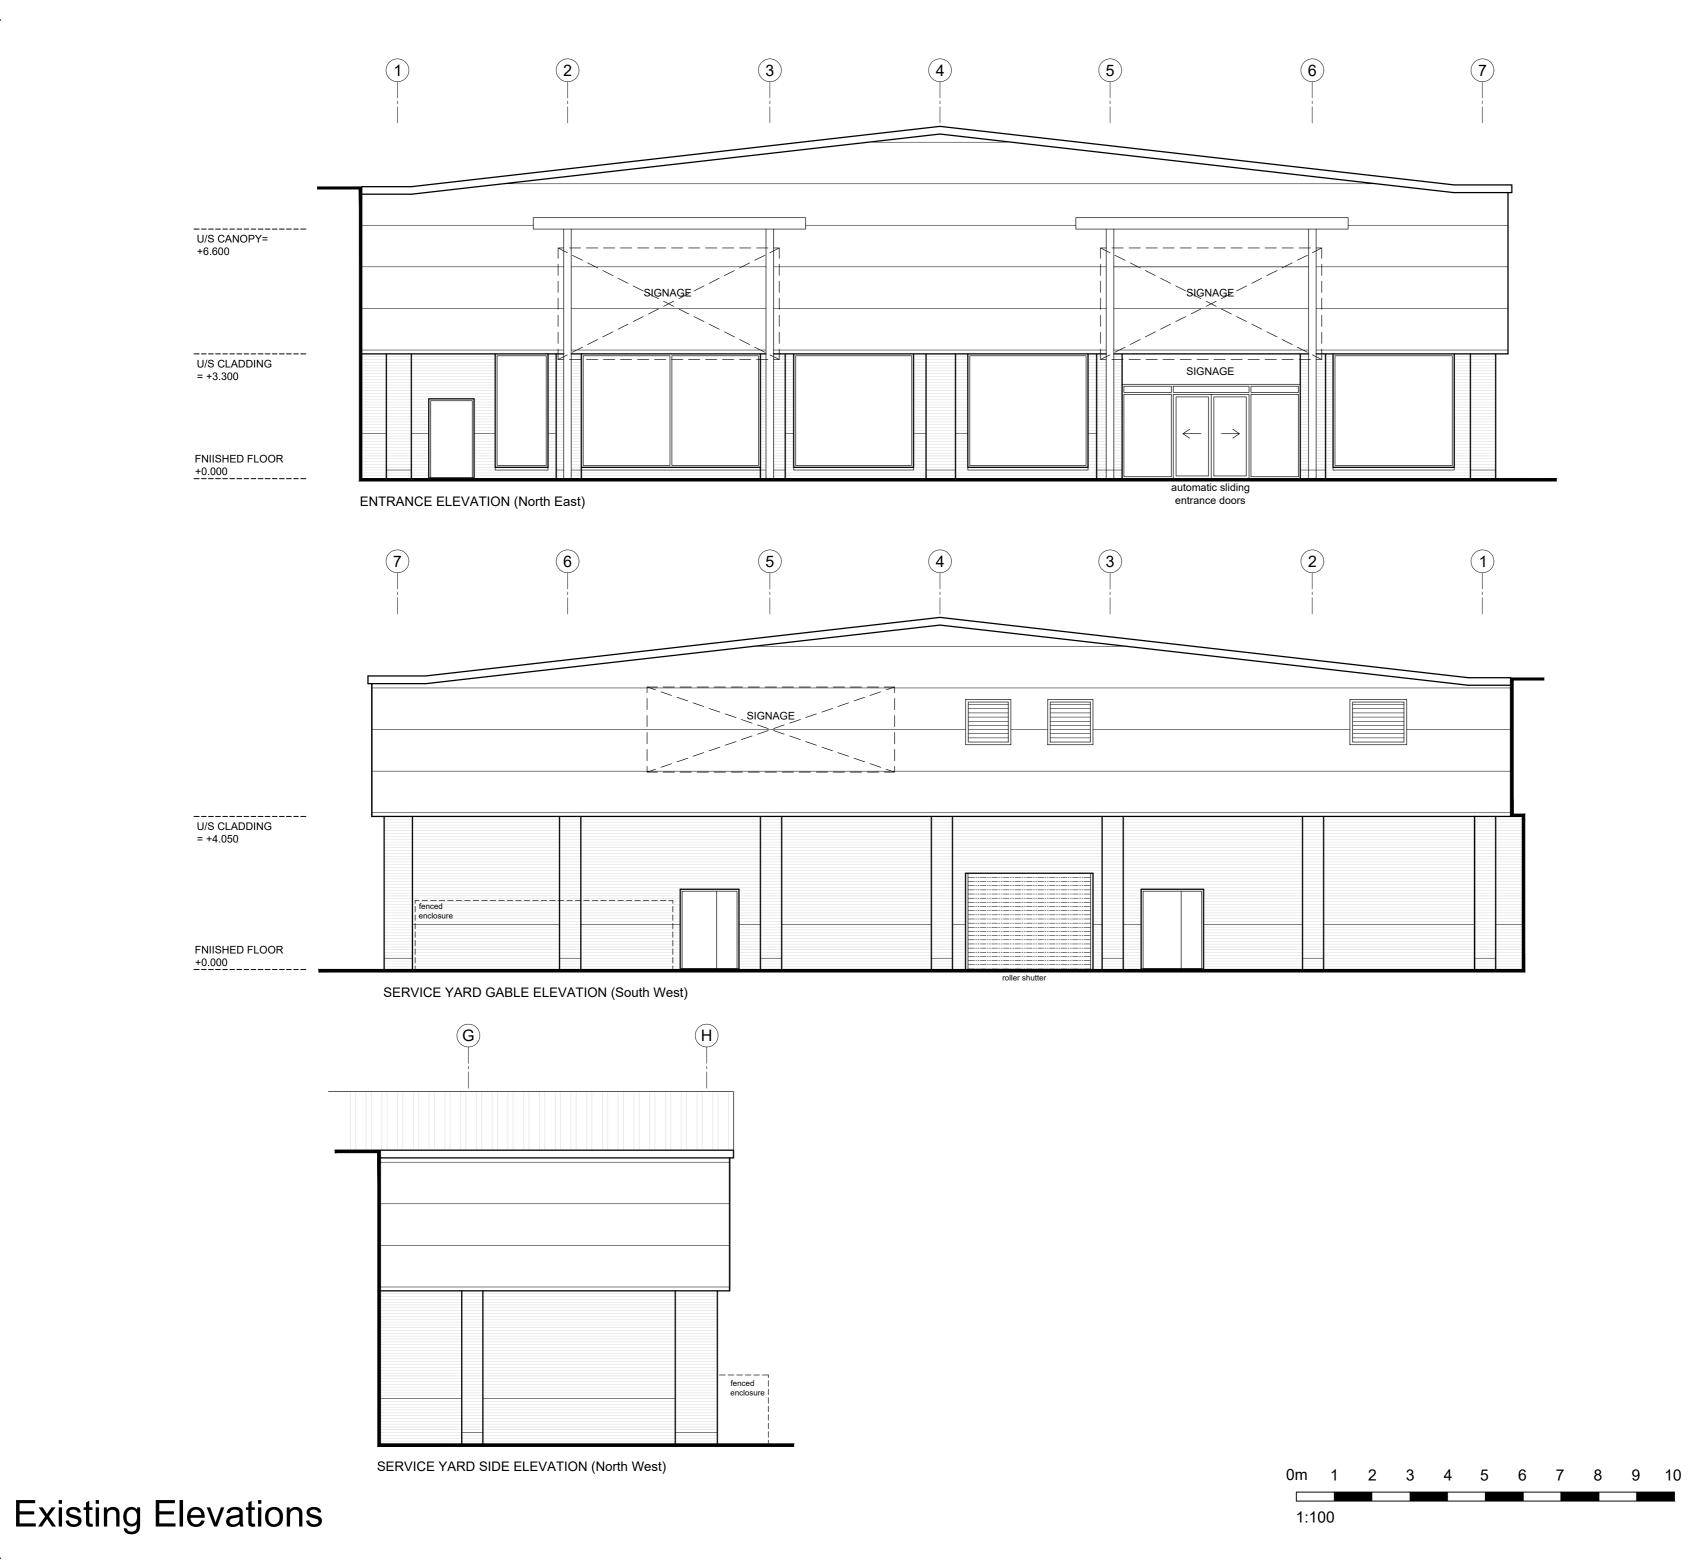

## smith design associates www.smithdesign.co.uk

| job no. | G3028                                                               | drawing no. | revision P |
|---------|---------------------------------------------------------------------|-------------|------------|
| status  | FOR COMMENT / APPROVAL                                              |             | √AL pa     |
| date    | Feb 2022                                                            |             | chec       |
| scale   | 1:100                                                               |             | dr<br>C    |
| drawing | Elevations<br>AS EXISTING                                           |             | original   |
| project | Proposed Extension to Unit 12/13<br>Faraday Retail Park, Coatbridge |             |            |
| client  | Legal & Ger                                                         | neral       |            |
|         | tered Architects<br>och Crescent, Glasgow G3 6EQ                    |             | 0141 353 3 |
|         | www.smithdesign.                                                    |             |            |