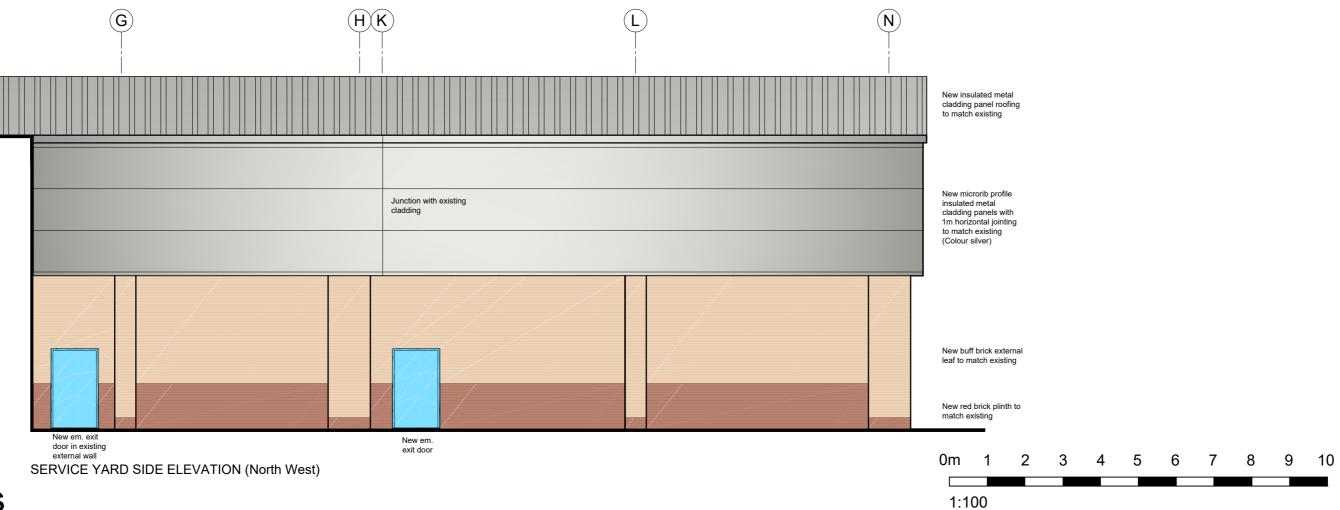

## SERVICE YARD GABLE ELEVATION (South West)

## **Proposed Elevations**

1. Do not scale this drawing - if in doubt ask. 2. All sizes to be checked on site prior to construction. 3. This drawing is the copyright of the author.

All signage, vent grilles and door positioning subject to tenant's detail design of internal layouts. All signage subject to separate Planning applications by client.