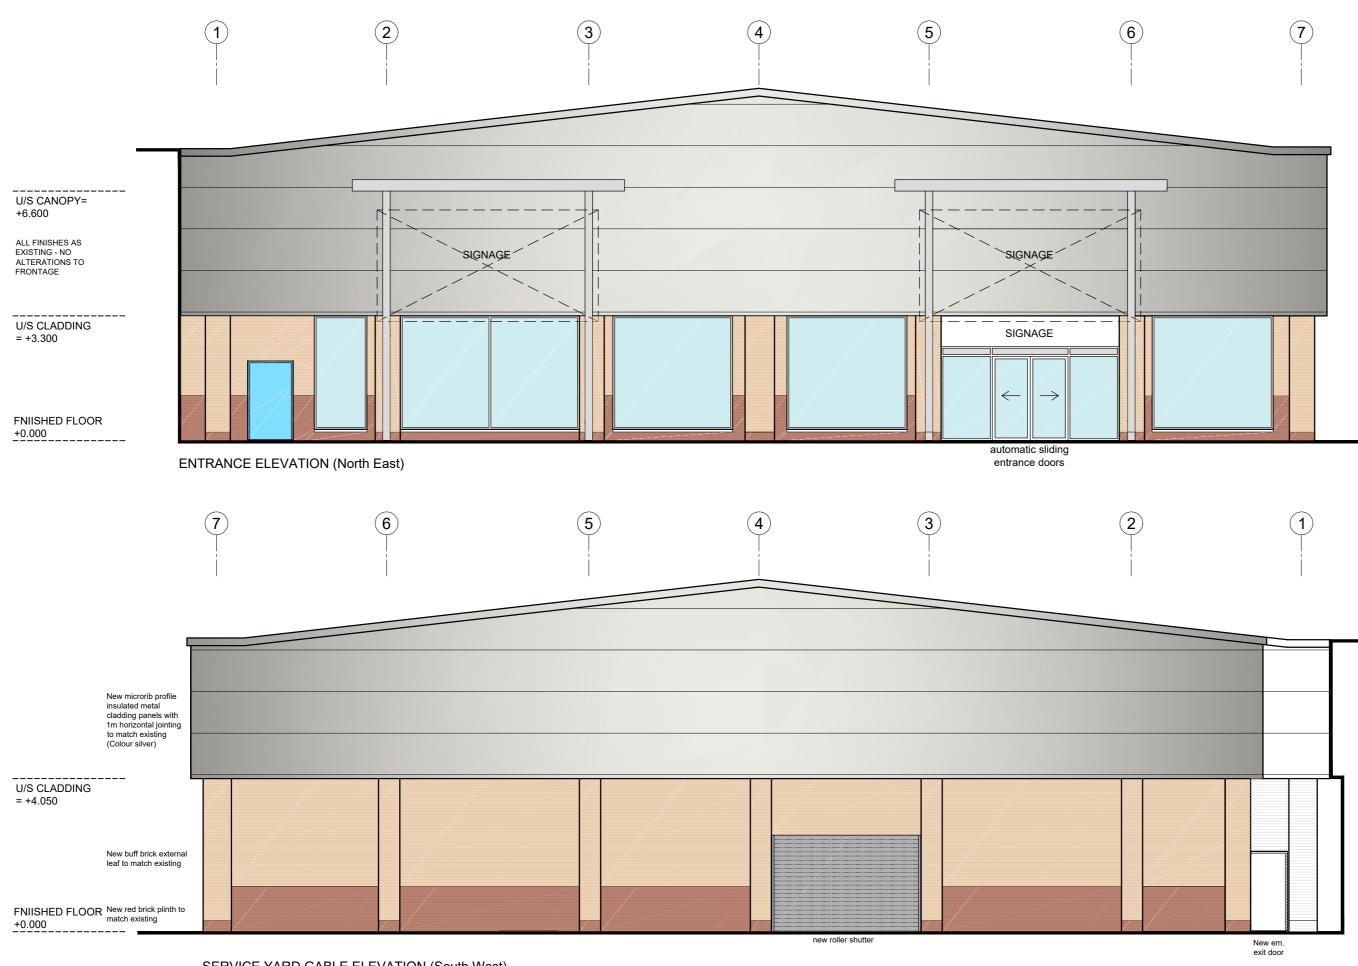

## SERVICE YARD GABLE ELEVATION (South West)

## **Proposed Elevations**

1. Do not scale this drawing - if in doubt ask. 2. All sizes to be checked on site prior to construction. 3. This drawing is the copyright of the author.

All signage, vent grilles and door positioning subject to tenant's detail design of internal layouts. All signage subject to separate Planning applications by client.