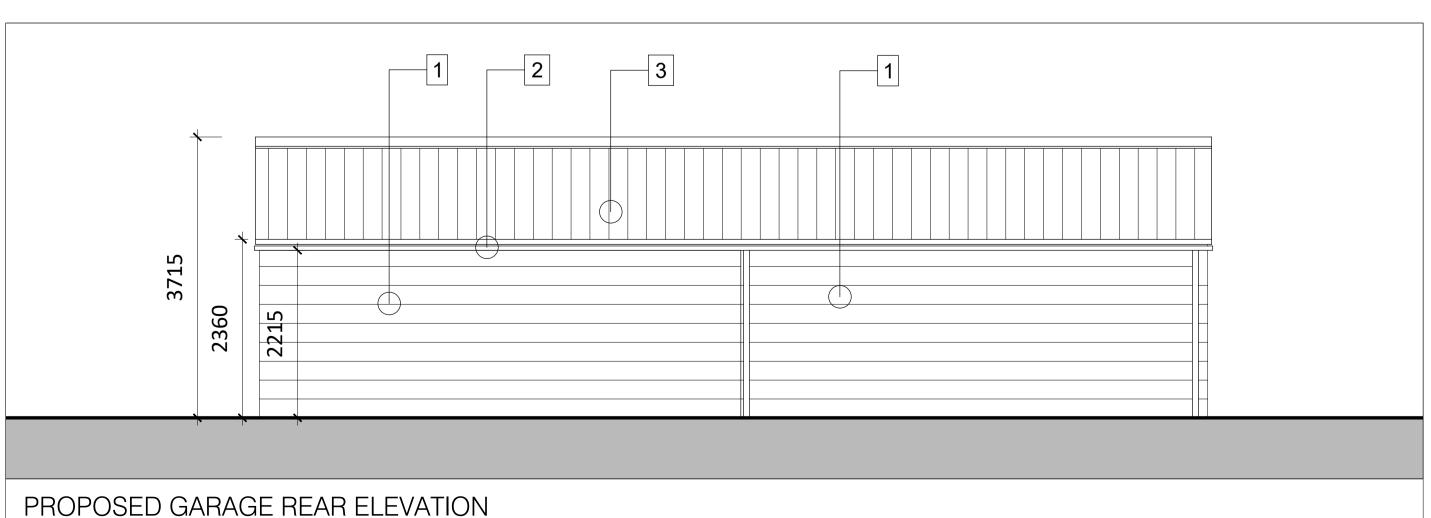

# PROPOSED GARAGE FRONT ELEVATION

# PROPOSED GARAGE PLAN

### PROPOSED GARAGE SIDE ELEVATION

Do not scale from this drawing Drawing to be read in conjunction with the specification document Contractor to check all dimensions on site and notify Vincent and Brown of any discrepancies prior to commencement of the works