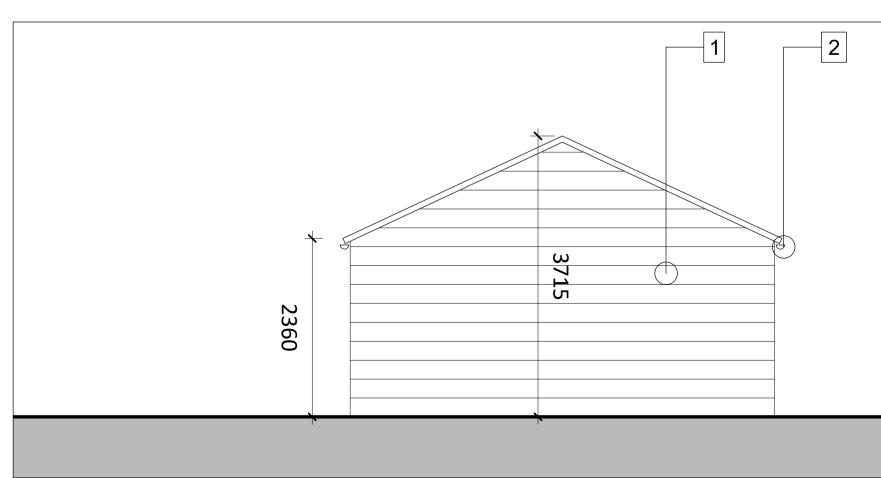

### PROPOSED GARAGE SIDE ELEVATION

Do not scale from this drawing Drawing to be read in conjunction with the specification document Contractor to check all dimensions on site and notify Vincent and Brown of any discrepancies prior to commencement of the works