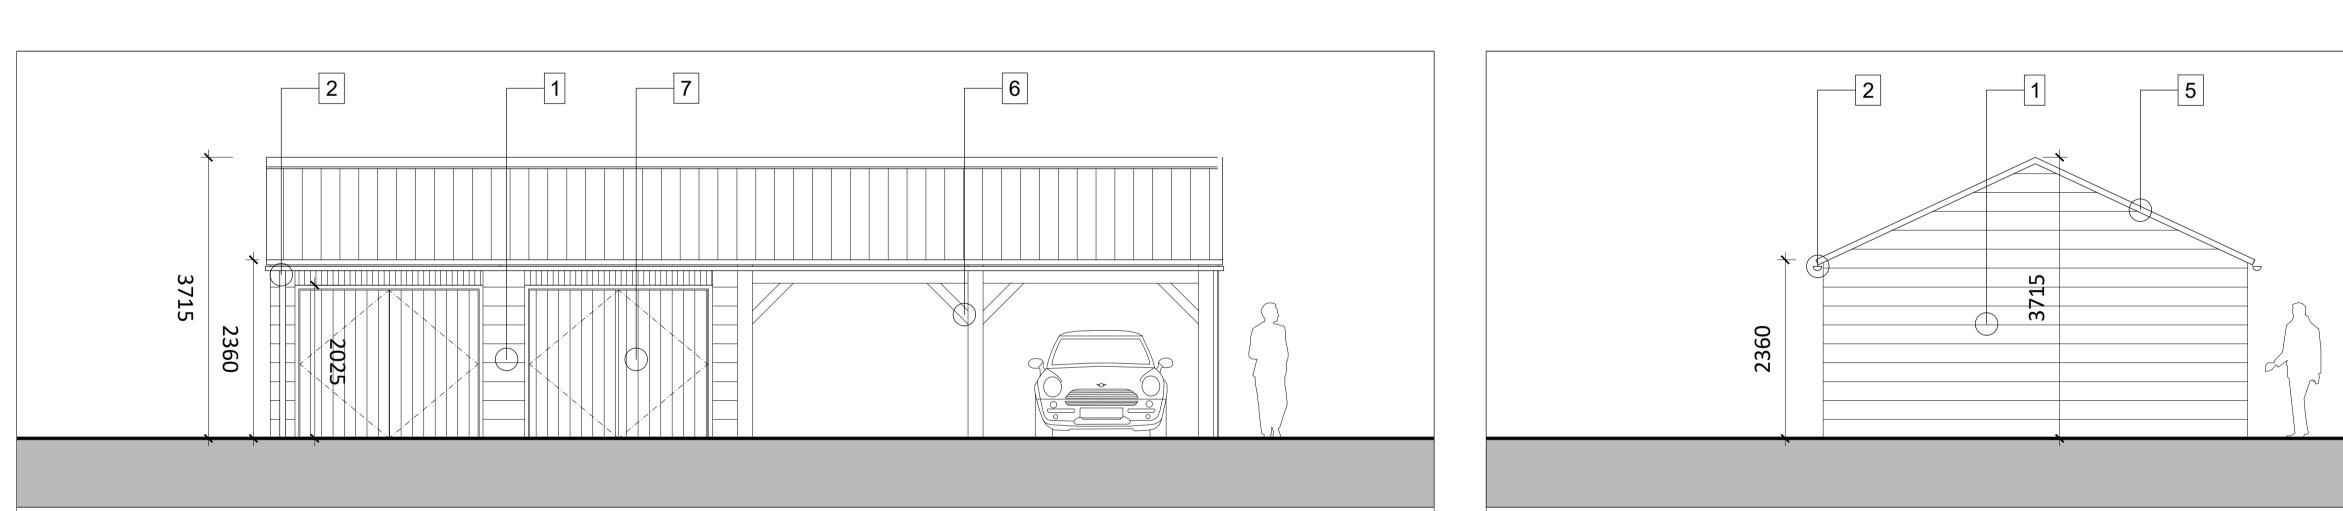

# PROPOSED GARAGE FRONT ELEVATION

### PROPOSED GARAGE SIDE ELEVATION

Do not scale from this drawing Drawing to be read in conjunction with the specification document Contractor to check all dimensions on site and notify Vincent and Brown of any discrepancies prior to commencement of the works