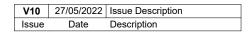

## Front and Rear Elevations -Existing and Proposed

| Drawn By                  | PS    | Approved By | HA  |
|---------------------------|-------|-------------|-----|
| Scale                     | 1:100 | Sheet Size  | A3  |
| Issue Date / Current Rev. |       | 27/05/2022  | V10 |