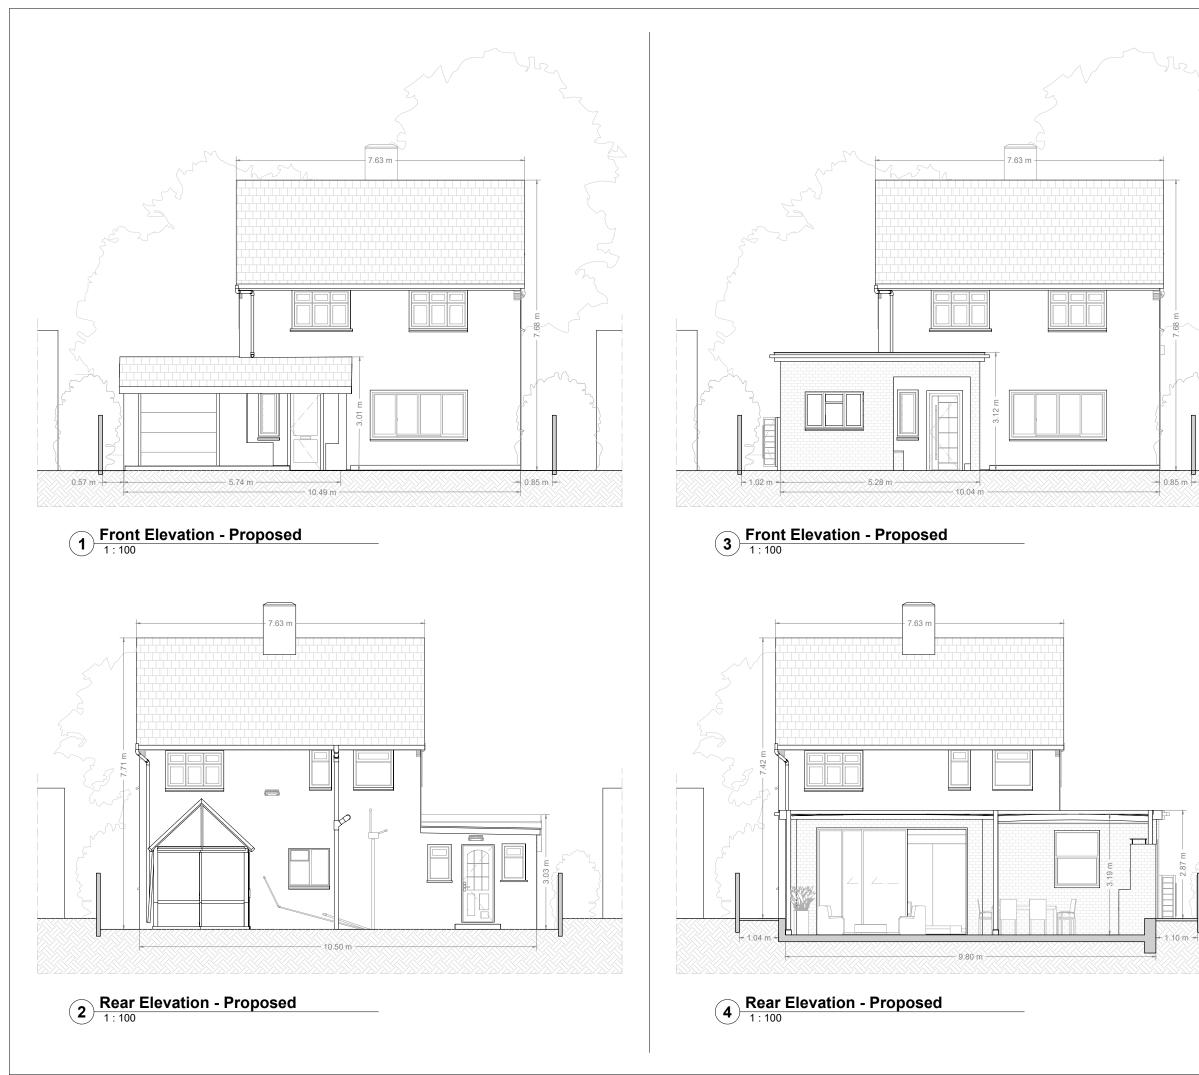

## Front and Rear Elevations -Existing and Proposed

| Drawn By                  | PS    | Approved By | HA  |
|---------------------------|-------|-------------|-----|
| Scale                     | 1:100 | Sheet Size  | A3  |
| Issue Date / Current Rev. |       | 27/05/2022  | V10 |