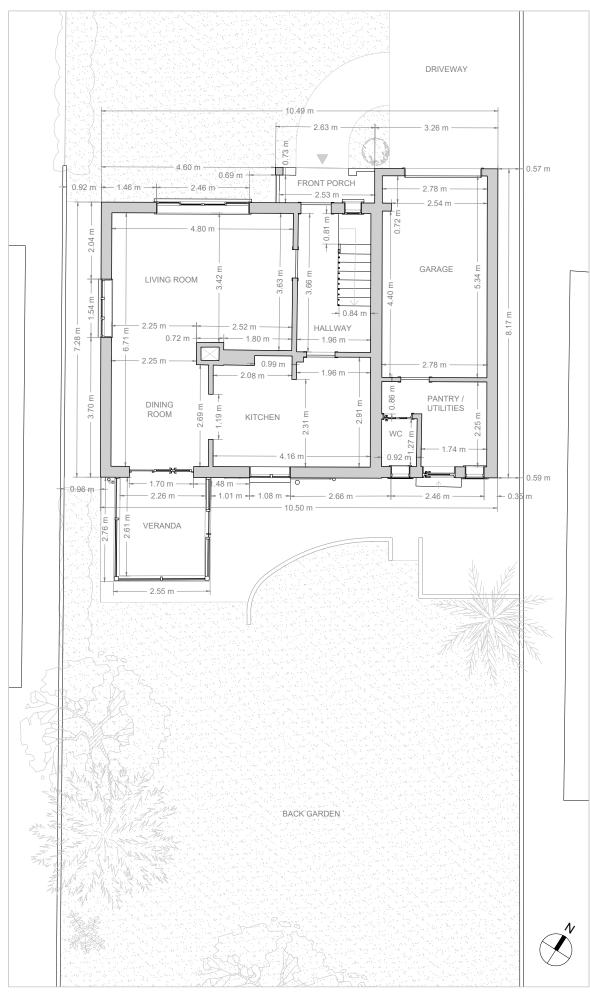

**EXISTING PLAN** 

**PROPOSED PLAN** 

## **Ground Floor Dimensioned** Plans - Existing and Proposed

| Drawn By                  | PS    | Approved By | HA  |
|---------------------------|-------|-------------|-----|
| Scale                     | 1:100 | Sheet Size  | A3  |
| Issue Date / Current Rev. |       | 27/05/2022  | V10 |