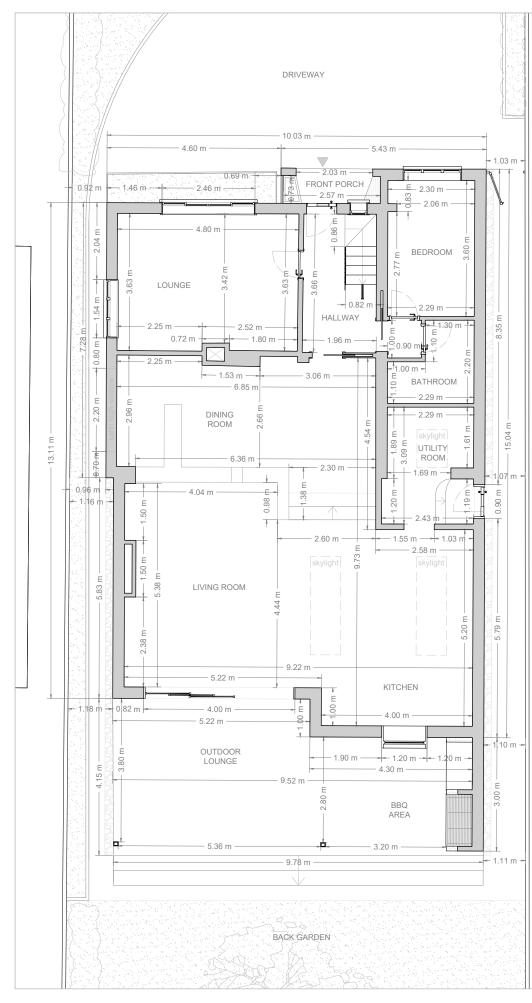

**EXISTING PLAN** 

**PROPOSED PLAN** 

## **Ground Floor Dimensioned** Plans - Existing and Proposed

| Drawn By                  | PS    | Approved By | HA  |
|---------------------------|-------|-------------|-----|
| Scale                     | 1:100 | Sheet Size  | A3  |
| Issue Date / Current Rev. |       | 27/05/2022  | V10 |