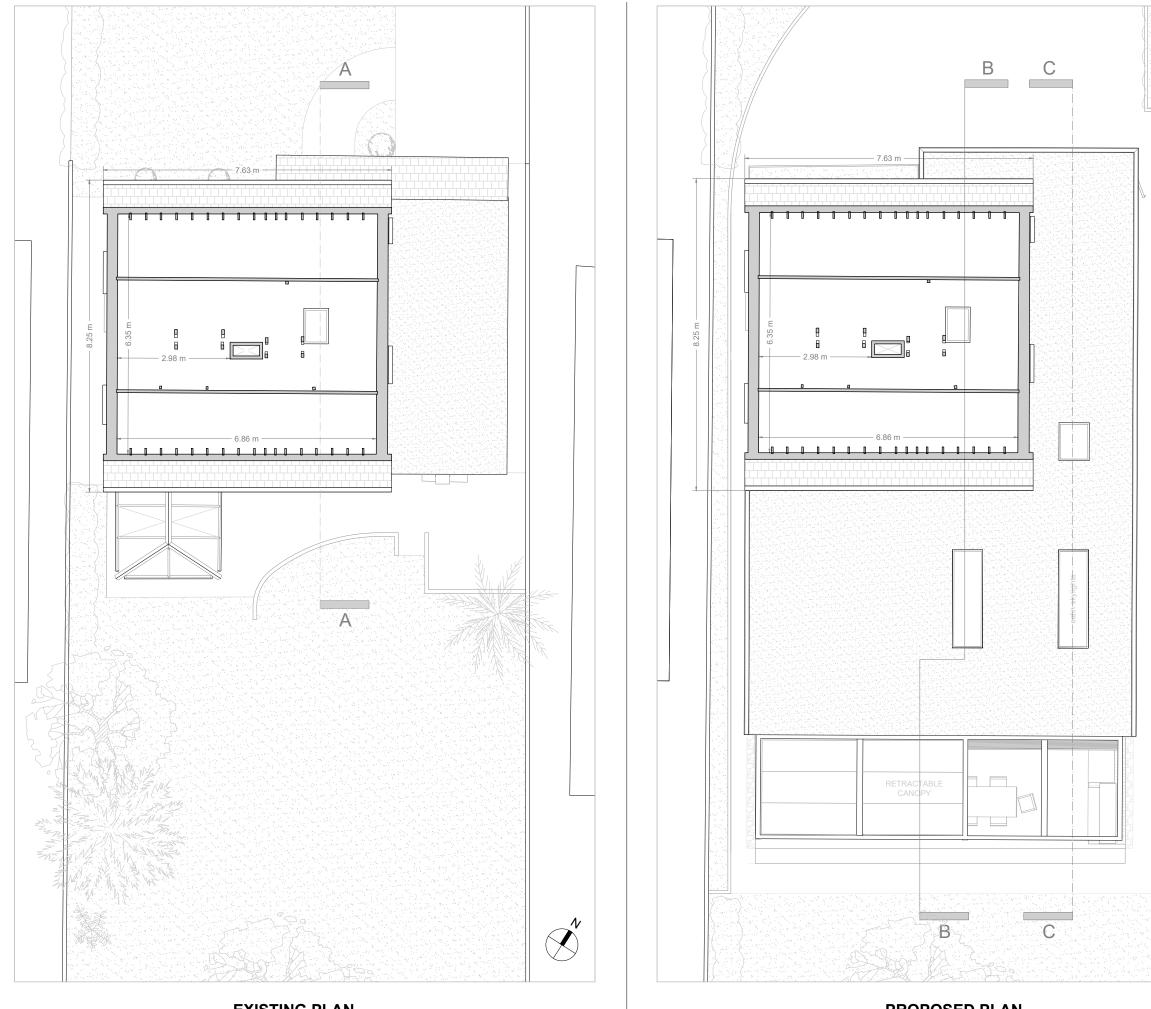

**EXISTING PLAN** 

PROPOSED PLAN

## Drawing

**Second Floor Dimensioned** Plans - Existing and Proposed

| Drawn By       | PS          | Approved By | HA  |
|----------------|-------------|-------------|-----|
| Scale          | 1:100       | Sheet Size  | A3  |
| Issue Date / C | urrent Rev. | 27/05/2022  | V10 |