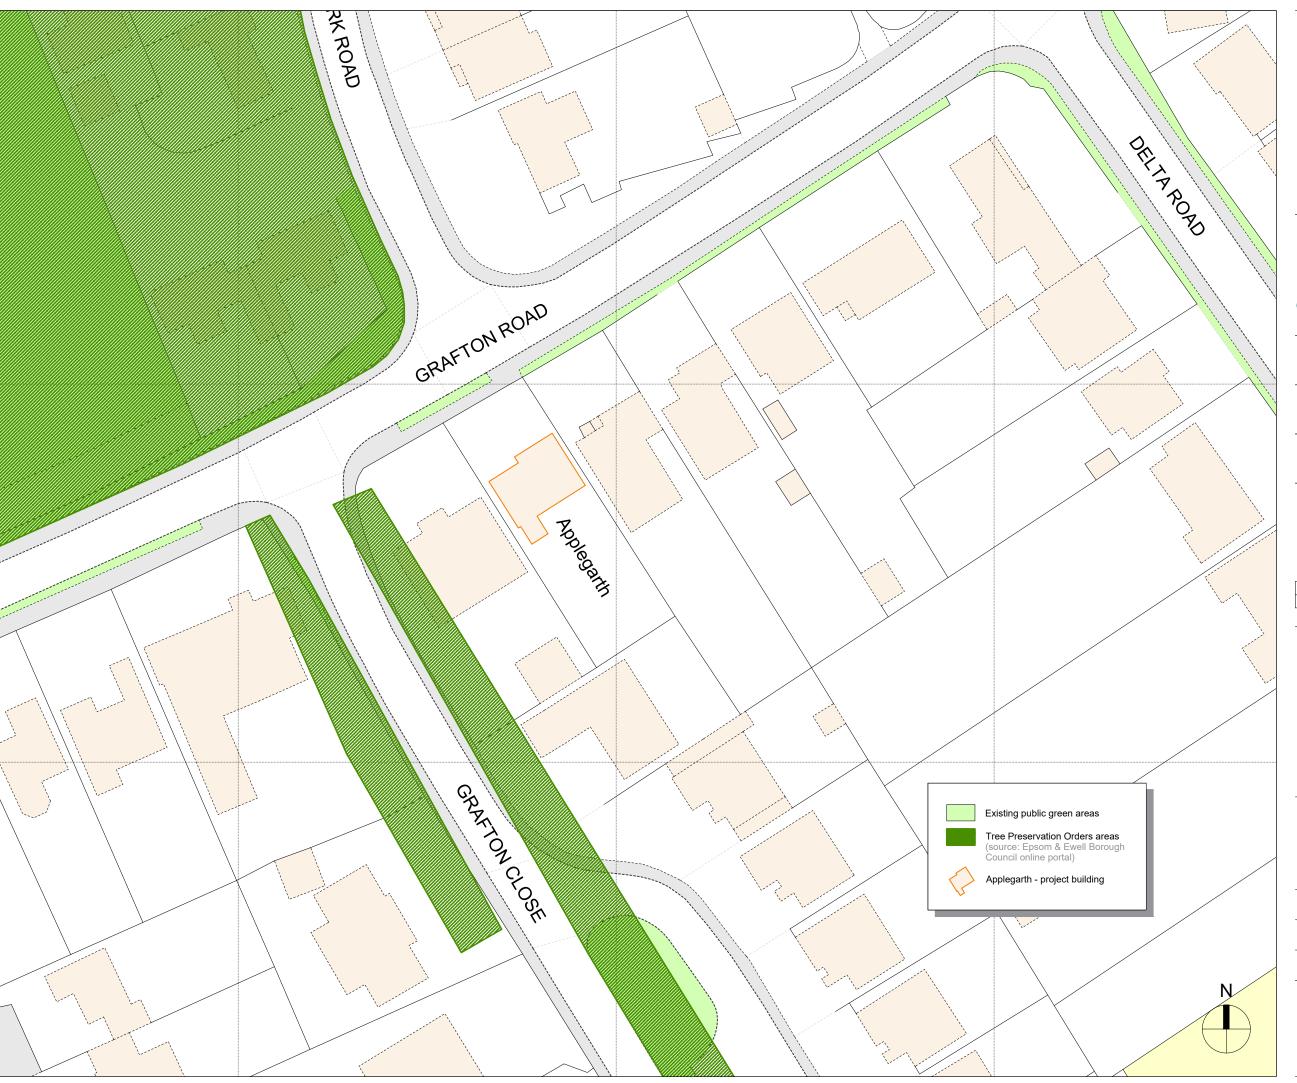

#### Keyplan

Drawing

# Trees Protection Plan - Existing

| Drawn By       | PS           | Approved By | НА  |
|----------------|--------------|-------------|-----|
| Scale          | 1:500        | Sheet Size  | A3  |
| Issue Date / 0 | Current Rev. | 27/05/2022  | V10 |