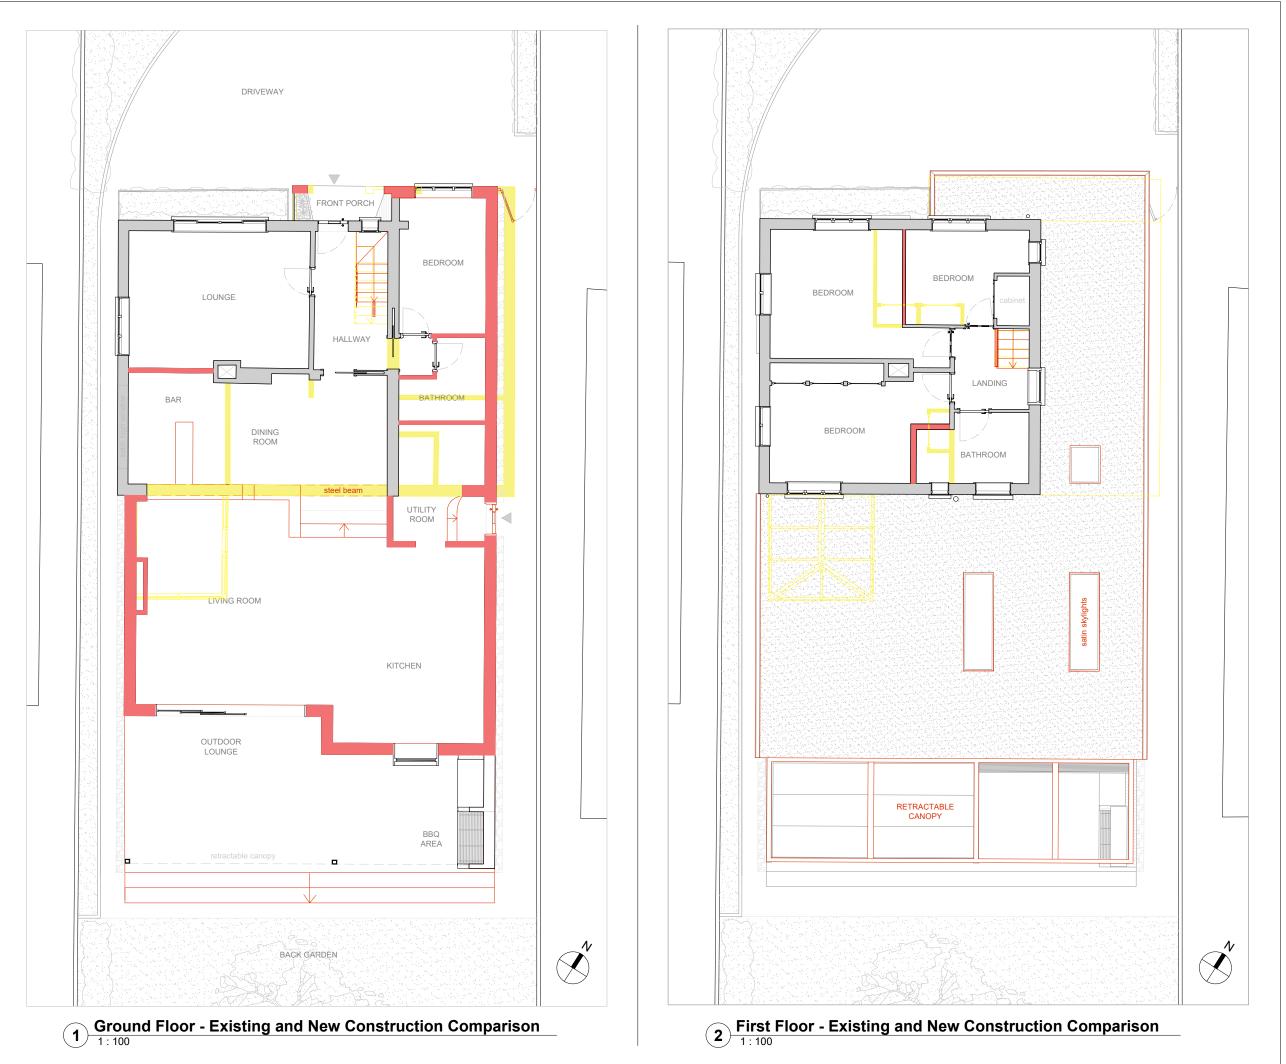

# Plans - Demolition and New Construction Comparison

| Drawn By       | PS           | Approved By | НА  |
|----------------|--------------|-------------|-----|
| Scale          | 1:100        | Sheet Size  | A3  |
| Issue Date / 0 | Current Rev. | 27/05/2022  | V10 |