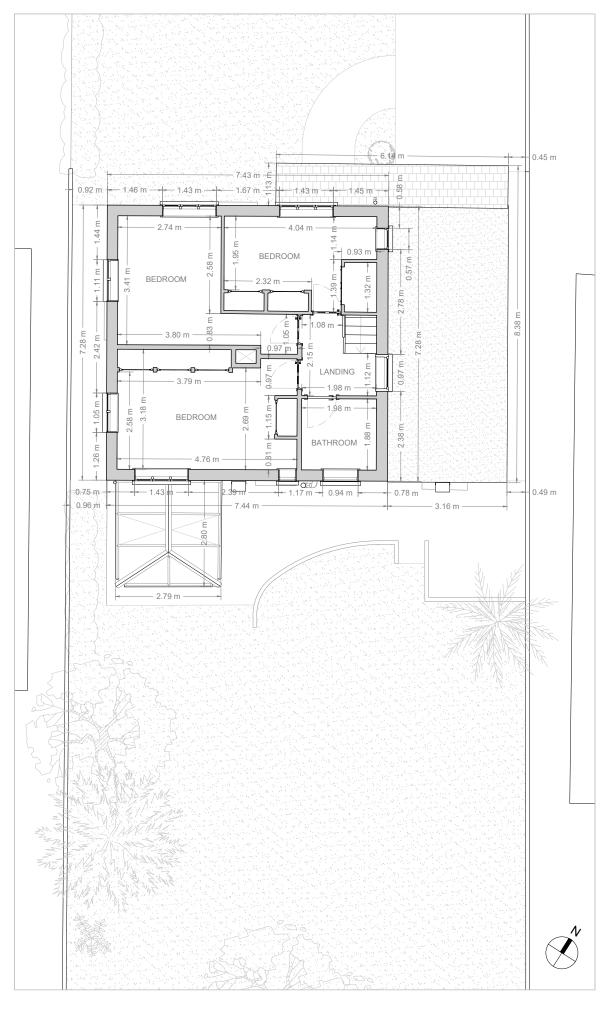

**EXISTING PLAN** 

**PROPOSED PLAN** 

## First Floor Dimensioned Plans - Existing and Proposed

| Scale          | 1:100       | Sheet Size | A3  |
|----------------|-------------|------------|-----|
| Issue Date / C | urrent Rev. | 27/05/2022 | V10 |