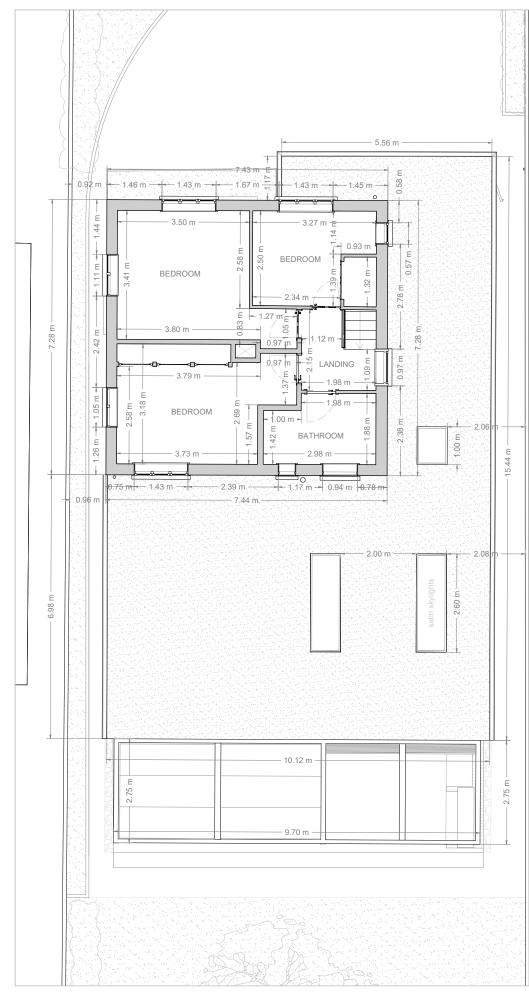

**EXISTING PLAN** 

**PROPOSED PLAN** 

## First Floor Dimensioned Plans - Existing and Proposed

| Scale          | 1:100       | Sheet Size | A3  |
|----------------|-------------|------------|-----|
| Issue Date / C | urrent Rev. | 27/05/2022 | V10 |