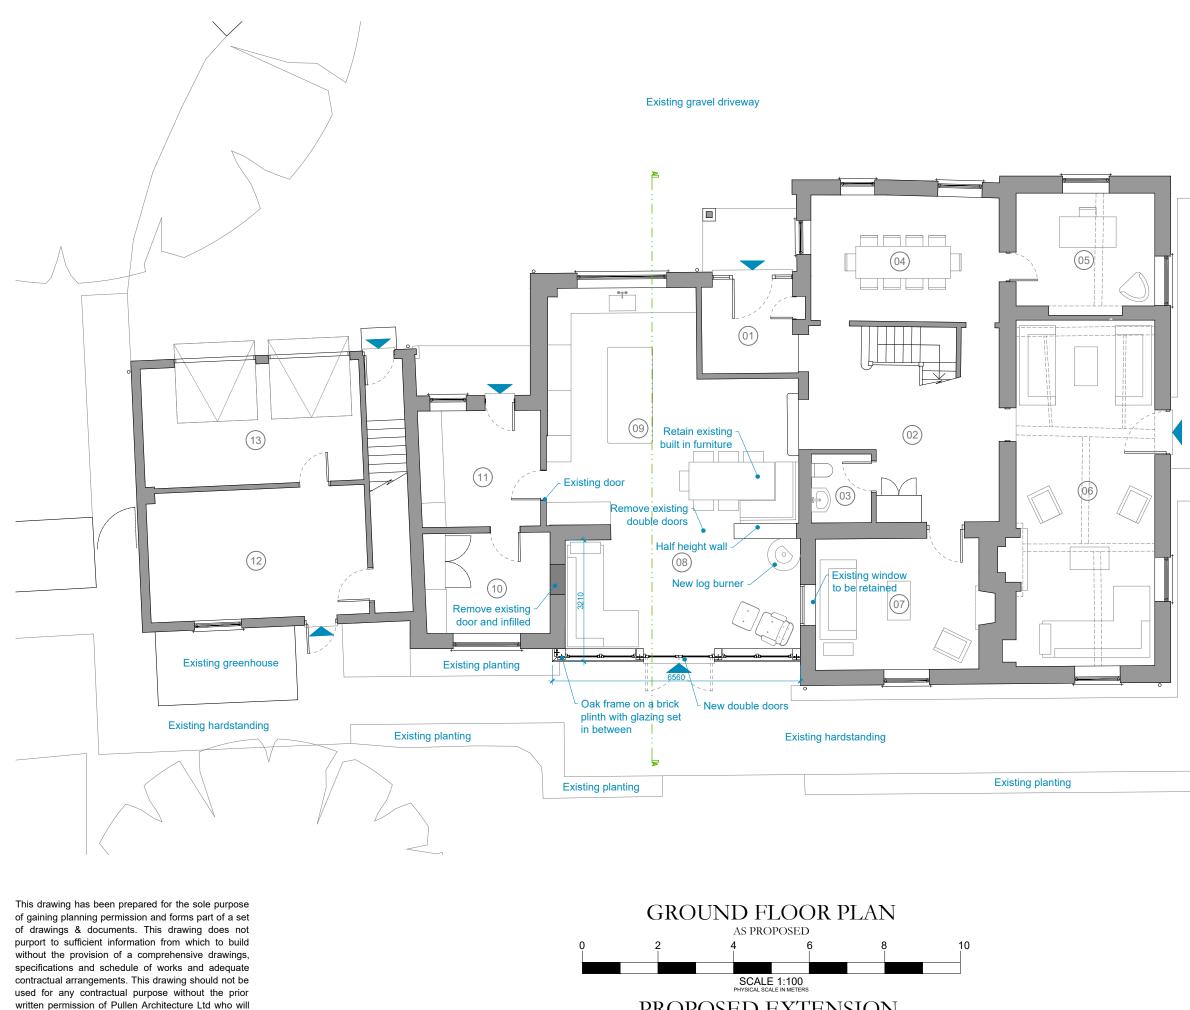

require to see and approve of all supporting documentation and all contractual arrangements prior to commencement of the works on site before written permission is given.

PROPOSED EXTENSION SEVERALS HOUSE . SEVERALS ROAD . BEPTON . WEST SUSSEX . GU29 0LX Job No: 670 . Scale: 1:100@A3 . Date: May 2022 . Dwg No: 670-102

## LEGEND

- 01 ENTRANCE HALL
- 02 INNER HALL
- 03 CLOAKS
- 04 DINING ROOM
- 05 STUDY
- 06 DRAWING ROOM
- 07 SNUG 08 - ROOM
- 09 KITCHEN & DINING AREA
- 10 GARDEN ROOM 11 - BOOT ROOM
- 12 WORKSHOP
- 13 GARAGE

## **REVISIONS:**

Rev. / - 10.05.22 - Initial Design Issue Rev. A - 16.05.22 - Draft Planning Application Issue Rev. B - 24.05.22 - Planning Application Issue

GROUND FLOOR PLAN Dwg. No. 670-102