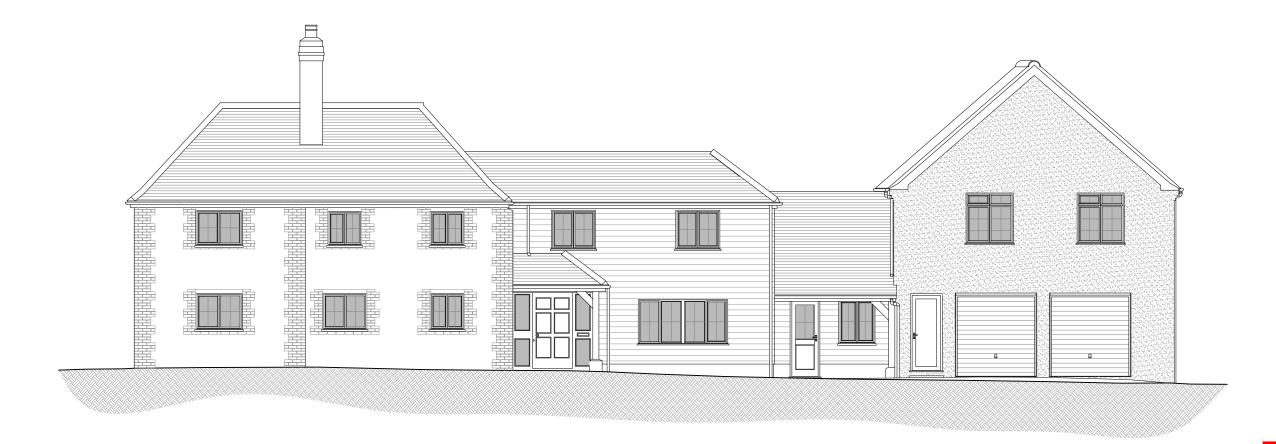

## NORTH ELEVATION AS PROPOSED

0 2 4 6 8 10 SCALE 1:100

# PROPOSED EXTENSION SEVERALS HOUSE . SEVERALS ROAD . BEPTON . WEST SUSSEX . GU29 0LX Job No: 670 . Scale: 1:100@A3 . Date: May 2022 . Dwg No: 670-105

Do not scale from this drawing except for the purposes of planning. This drawing has been prepared based on survey drawings and information prepared by others. All dimensions and levels on all drawings must be checked and verified on site before commencement of works.

#### REVISIONS:

Rev. / - 10.05.22 - Initial Design Issue Rev. A - 16.05.22 - Draft Planning Application Issue Rev. B - 24.05.22 - Planning Application Issue

NORTH ELEVATION Dwg. No. 670-105