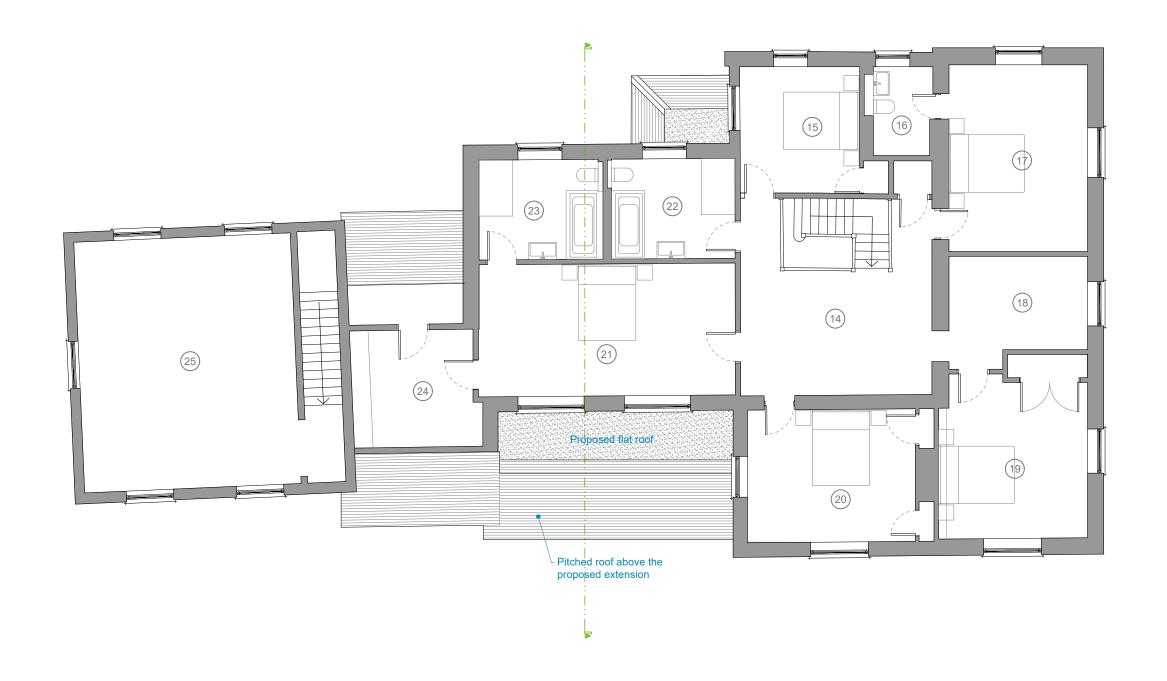

# FIRST FLOOR PLAN AS PROPOSED SCALE 1:100

PROPOSED EXTENSION SEVERALS HOUSE . SEVERALS ROAD . BEPTON . WEST SUSSEX . GU29 0LX Job No: 670 . Scale: 1:100@A3 . Date: May 2022 . Dwg No: 670-103

Do not scale from this drawing except for the purposes of planning. This drawing has been prepared based on survey drawings and information prepared by others. All dimensions and levels on all drawings must be checked and verified on site before commencement of works.

### LEGEND

- 14 UPPER HALL
- 15 BEDROOM 5
- 16 EN-SUITE
- 17 BEDROOM 2
- 18 STUDY
- 19 BEDROOM 4 20 - BEDROOM 3
- 21 MASTER BEDROOM
- 22 FAMILY BATHROOM
- 23 MASTER EN-SUITE
- 24 MASTER DRESSING ROOM
- 25 GAMES ROOM

#### **REVISIONS:**

Rev. / - 10.05.22 - Initial Design Issue

Rev. A - 16.05.22 - Draft Planning Application Issue Rev. B - 24.05.22 - Planning Application Issue

FIRST FLOOR PLAN Dwg. No. 670-103