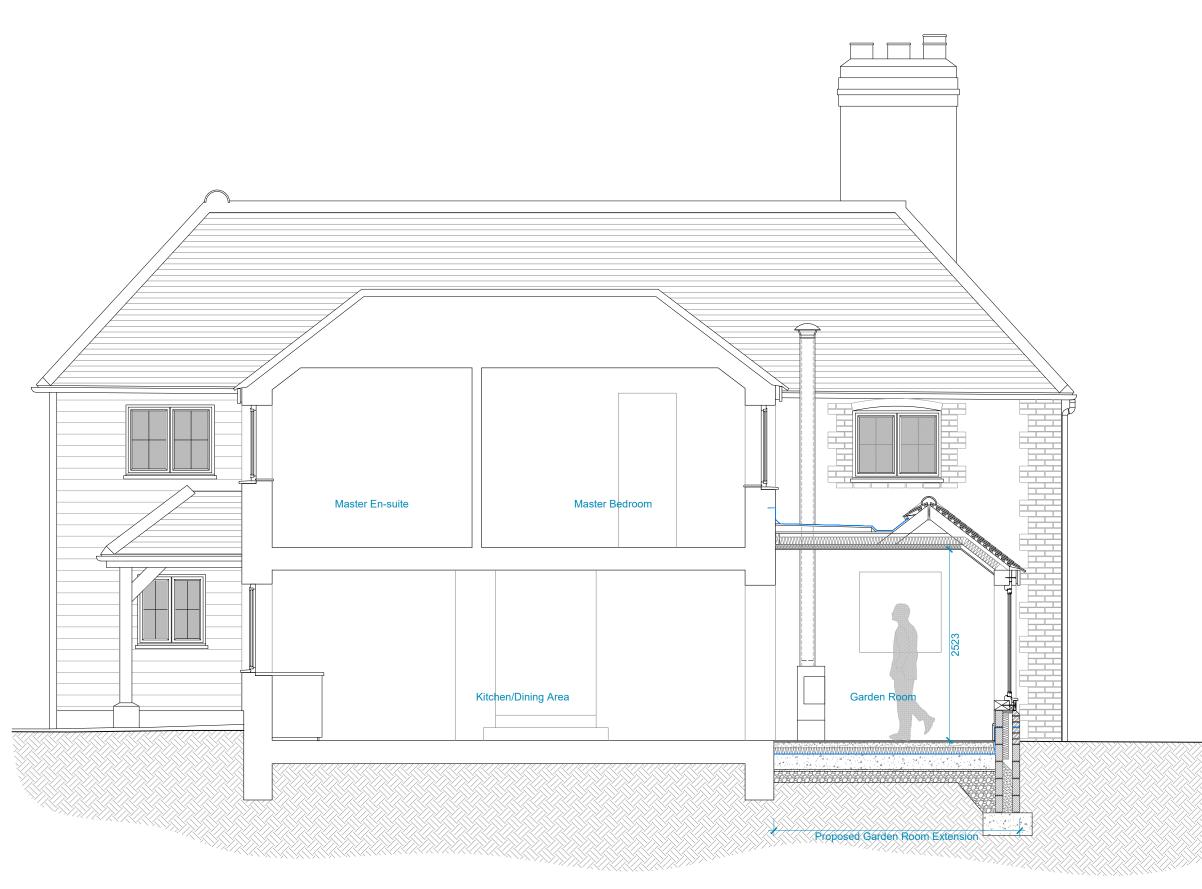

# SECTION A-A AS PROPOSED 0 2 4 6 8 10 SCALE 1:100 PHYSICAL SCALE IN IMETERS

## PROPOSED EXTENSION SEVERALS HOUSE . SEVERALS ROAD . BEPTON . WEST SUSSEX . GU29 0LX Job No: 670 . Scale: 1:100@A3 . Date: May 2022 . Dwg No: 670-109

<u>Do not scale</u> from this drawing except for the purposes of planning. This drawing has been prepared based on survey drawings and information prepared by others. All dimensions and levels on all drawings must be checked and verified on site before commencement of works.