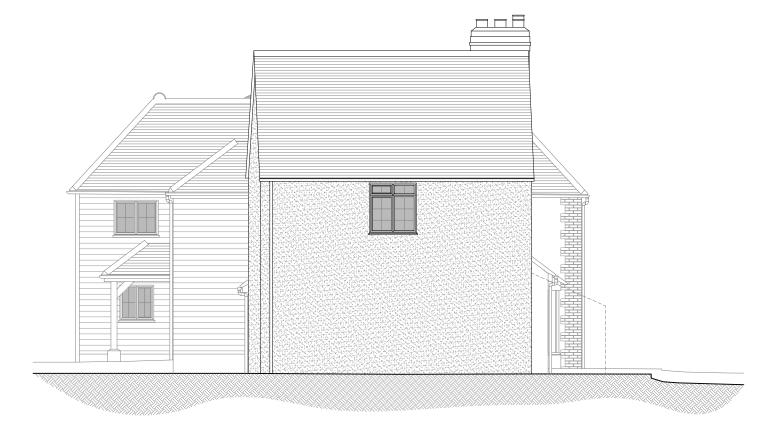

### EAST & WEST ELEVATION

2 4 6 8 10 SCALE 1:100

# PROPOSED EXTENSION SEVERALS HOUSE . SEVERALS ROAD . BEPTON . WEST SUSSEX . GU29 0LX Job No: 670 . Scale: 1:100@A3 . Date: May 2022 . Dwg No: 670-106

Do not scale from this drawing except for the purposes of planning. This drawing has been prepared based on survey drawings and information prepared by others. All dimensions and levels on all drawings must be checked and verified on site before commencement of works.

#### REVISIONS:

Rev. / - 10.05.22 - Initial Design Issue

Rev. A - 16.05.22 - Draft Planning Application Issue Rev. B - 24.05.22 - Planning Application Issue

EAST & WEST ELEVATION Dwg. No. 670-106