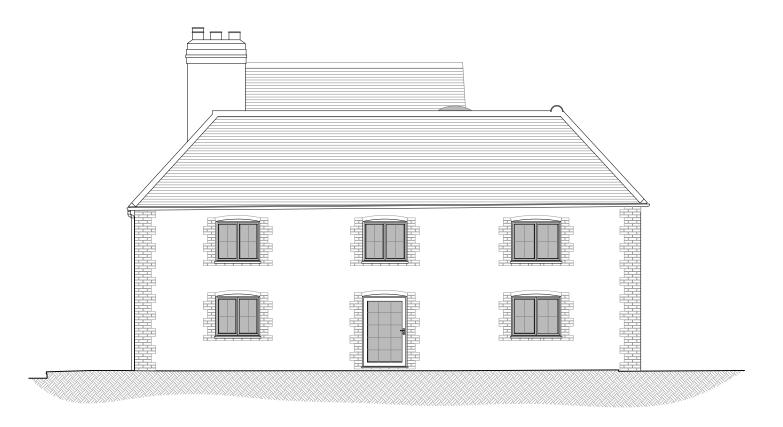

### EAST & WEST ELEVATION

2 4 6 8 10 SCALE 1:100

# PROPOSED EXTENSION SEVERALS HOUSE . SEVERALS ROAD . BEPTON . WEST SUSSEX . GU29 0LX Job No: 670 . Scale: 1:100@A3 . Date: May 2022 . Dwg No: 670-106

Do not scale from this drawing except for the purposes of planning. This drawing has been prepared based on survey drawings and information prepared by others. All dimensions and levels on all drawings must be checked and verified on site before commencement of works.

#### REVISIONS:

Rev. / - 10.05.22 - Initial Design Issue

Rev. A - 16.05.22 - Draft Planning Application Issue Rev. B - 24.05.22 - Planning Application Issue

EAST & WEST ELEVATION Dwg. No. 670-106