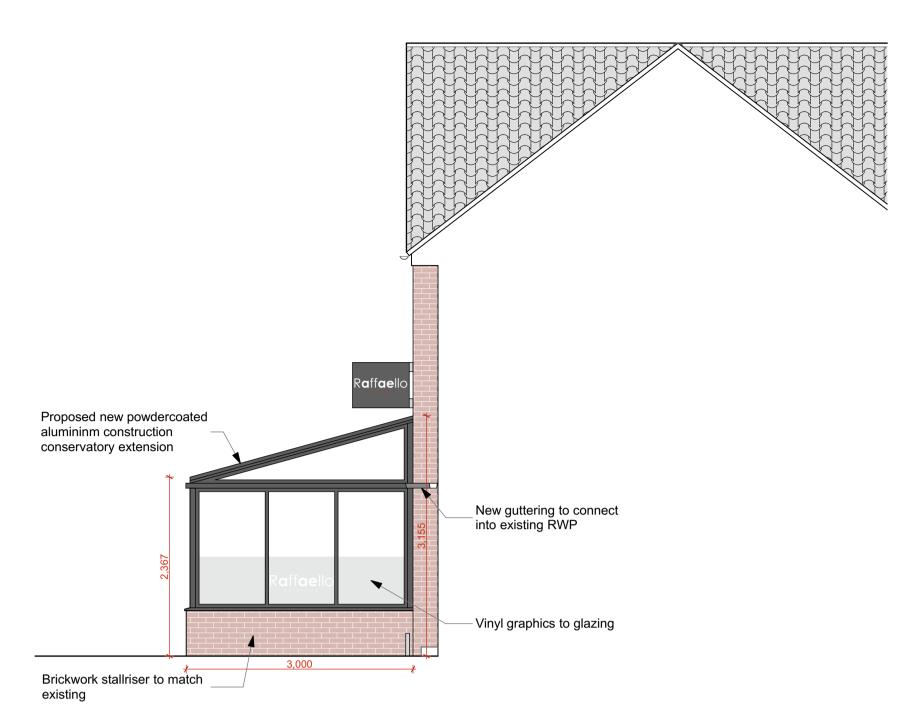

## North West Elevation

Scale 1:50

Project Title 31-32 The Square - Rafaello

Drawing Name
Proposed External Elevations

Scale Date Drawn
1:50 **@A1** 16/05/2022 R Liddle

C308(S2)04

Meadowfield

NE20 9SD