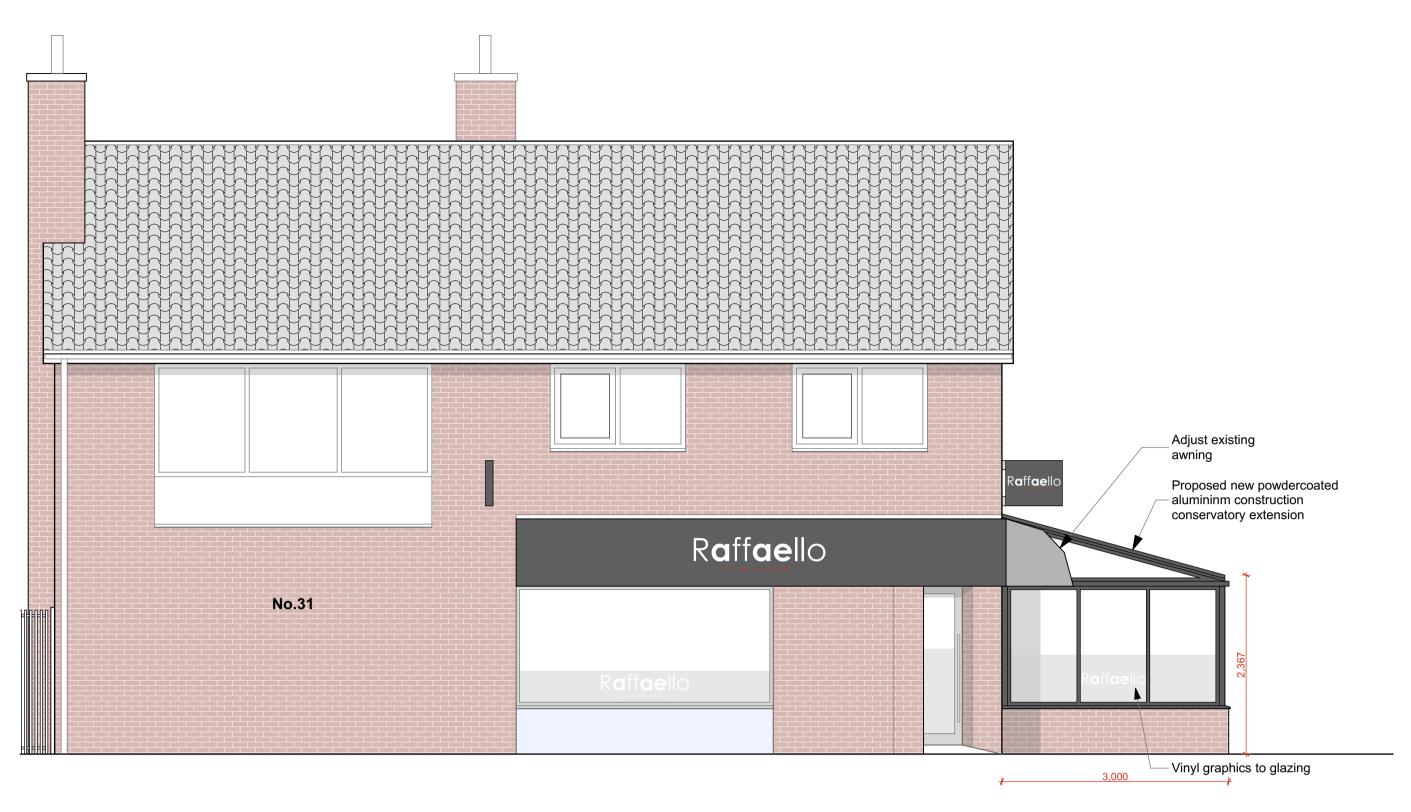

All dimensions to be site checked and Capture Interior Architecture Ltd to be notified

This drawing is copyright and should not be reproduced in whole or part wit written consent of Capture Interior Architecture Ltd.

DO NOT SCALE FROM THIS DRAWING



## South East Elevation

Scale 1:50



## North East Elevation

Scale 1:





## North West Elevation

Scale 1:50

Project Title 31-32 The Square - Rafaello

Drawing Name
Proposed External Elevations

Scale Date Drawn
1:50 **@A1** 16/05/2022 R Liddle

C308(S2)04

Meadowfield

NE20 9SD

Capture Interior Architecture Ltd Hedley House



Revision

t. 01661 822017 e. info@ captureia.co.uk www.captureia.co.uk