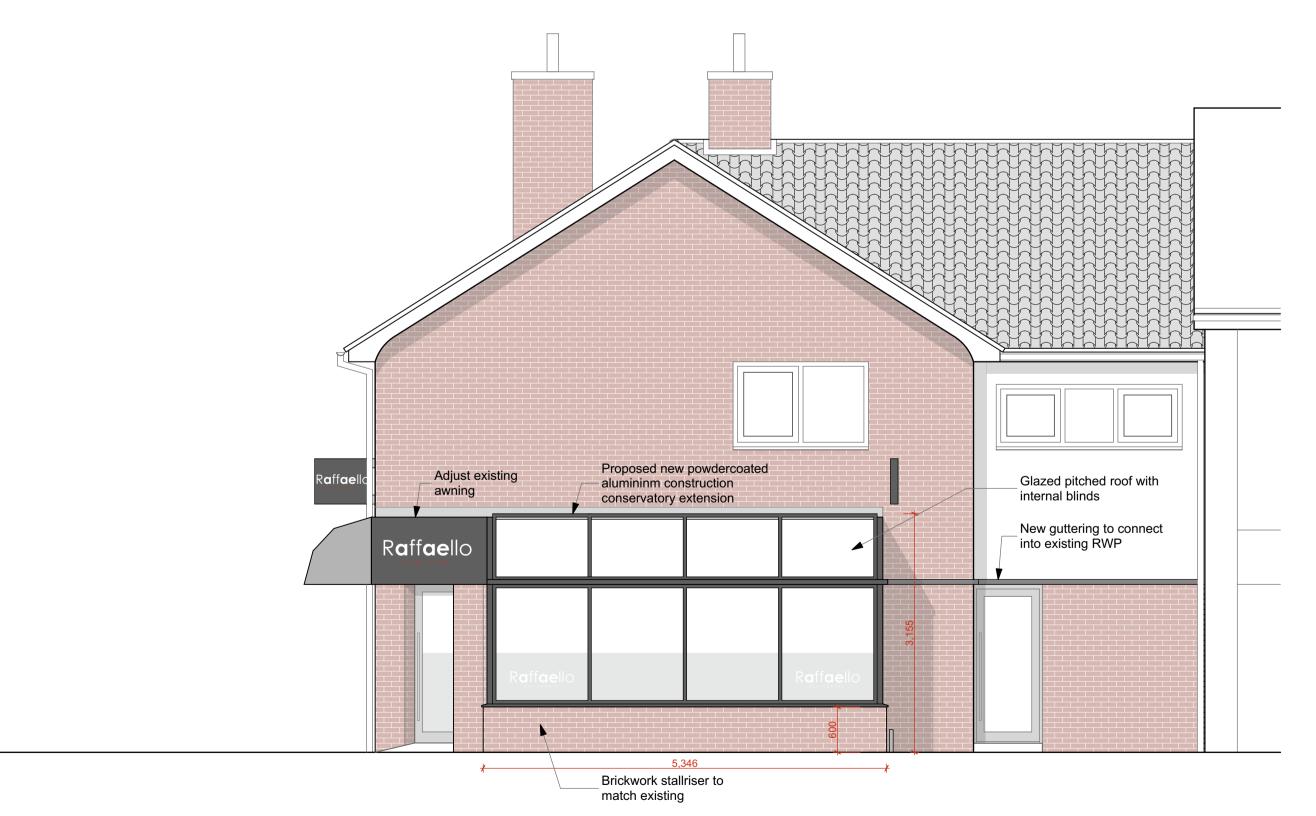

All dimensions to be site checked and Capture Interior Architecture Ltd to be notified

This drawing is copyright and should not be reproduced in whole or part wit written consent of Capture Interior Architecture Ltd.

DO NOT SCALE FROM THIS DRAWING



## South East Elevation

Scale 1:50



## North East Elevation

Scale 1:





## North West Elevation

Scale 1:50

Project Title 31-32 The Square - Rafaello

Drawing Name
Proposed External Elevations

Scale Date Drawn
1:50 **@A1** 16/05/2022 R Liddle

C308(S2)04

Meadowfield

NE20 9SD

Capture Interior Architecture Ltd Hedley House



Revision

t. 01661 822017 e. info@ captureia.co.uk www.captureia.co.uk