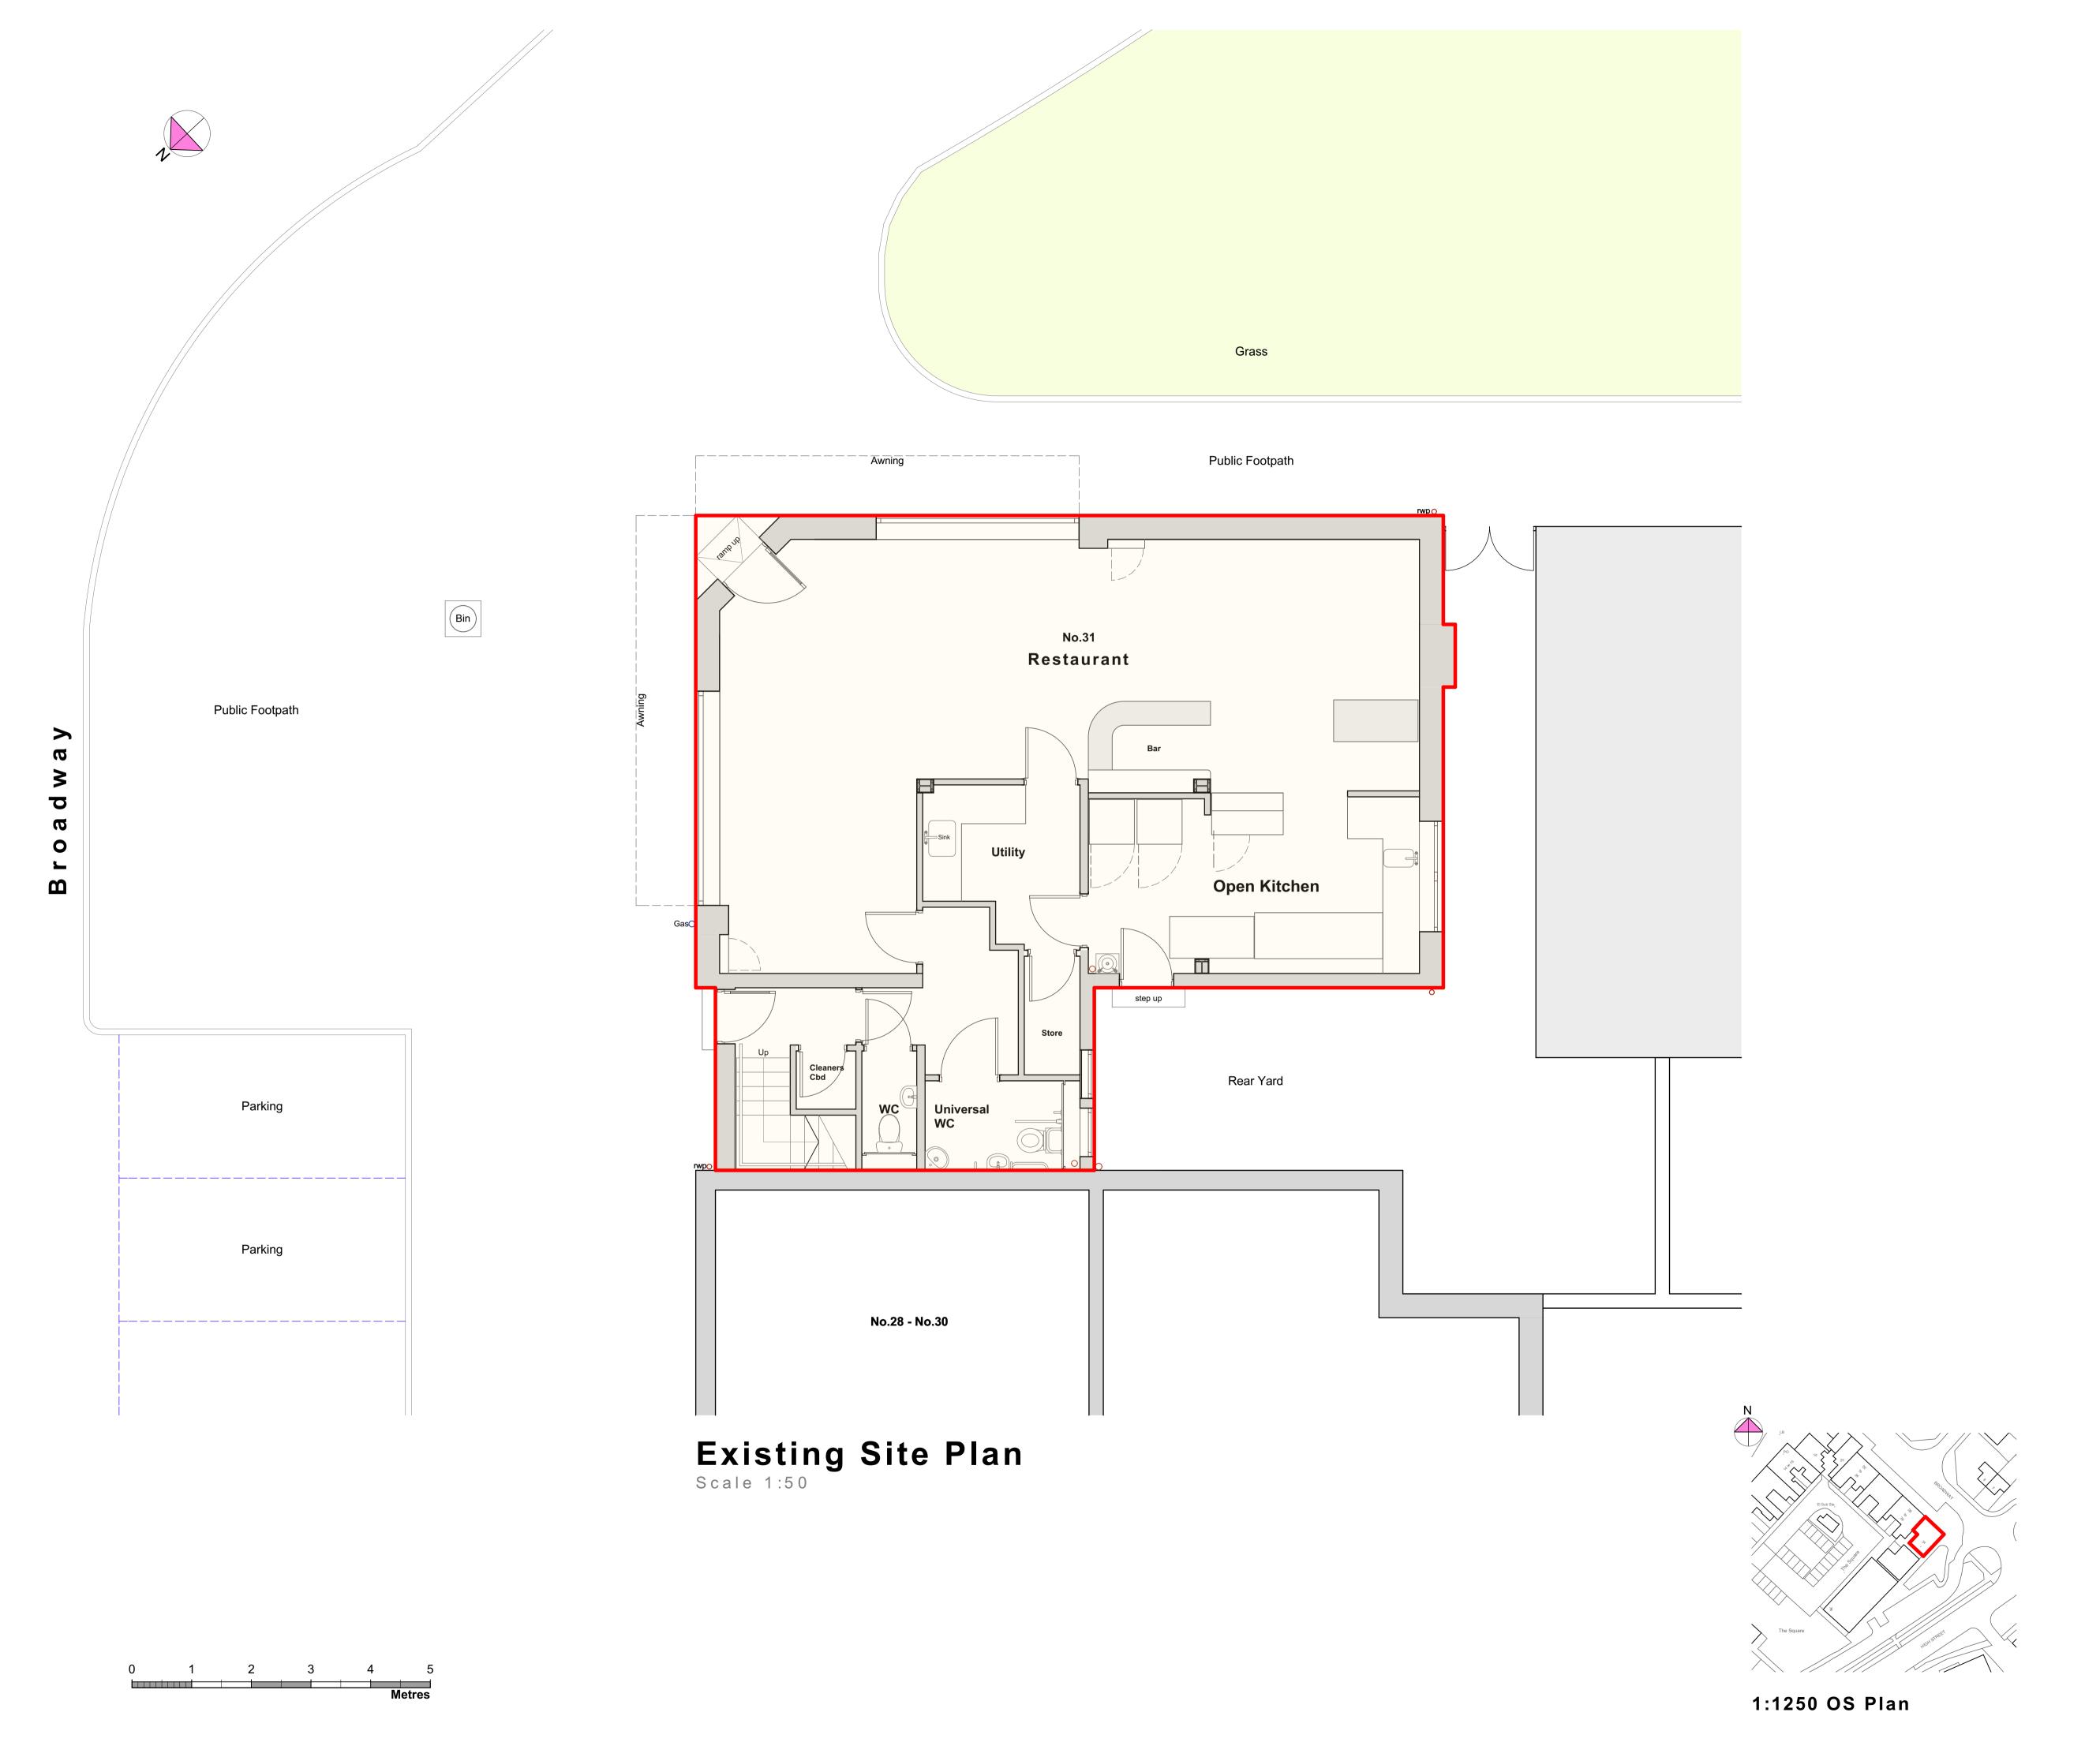

This drawing is copyright and should not be reproduced in whole or part without written consent of Capture Interior Architecture Ltd.

DO NOT SCALE FROM THIS DRAWING

Project Title 31-32 The Square - Rafaello

Drawing Name
Existing Site Plans

Scale Date Drawn
1:50, 1:1250 @A1 16/05/2022 R Liddle

Drawing Number C308(S1)01

NE20 9SD

Capture Interior Architecture Ltd
Hedley House
Meadowfield

COPTURE interior architecture