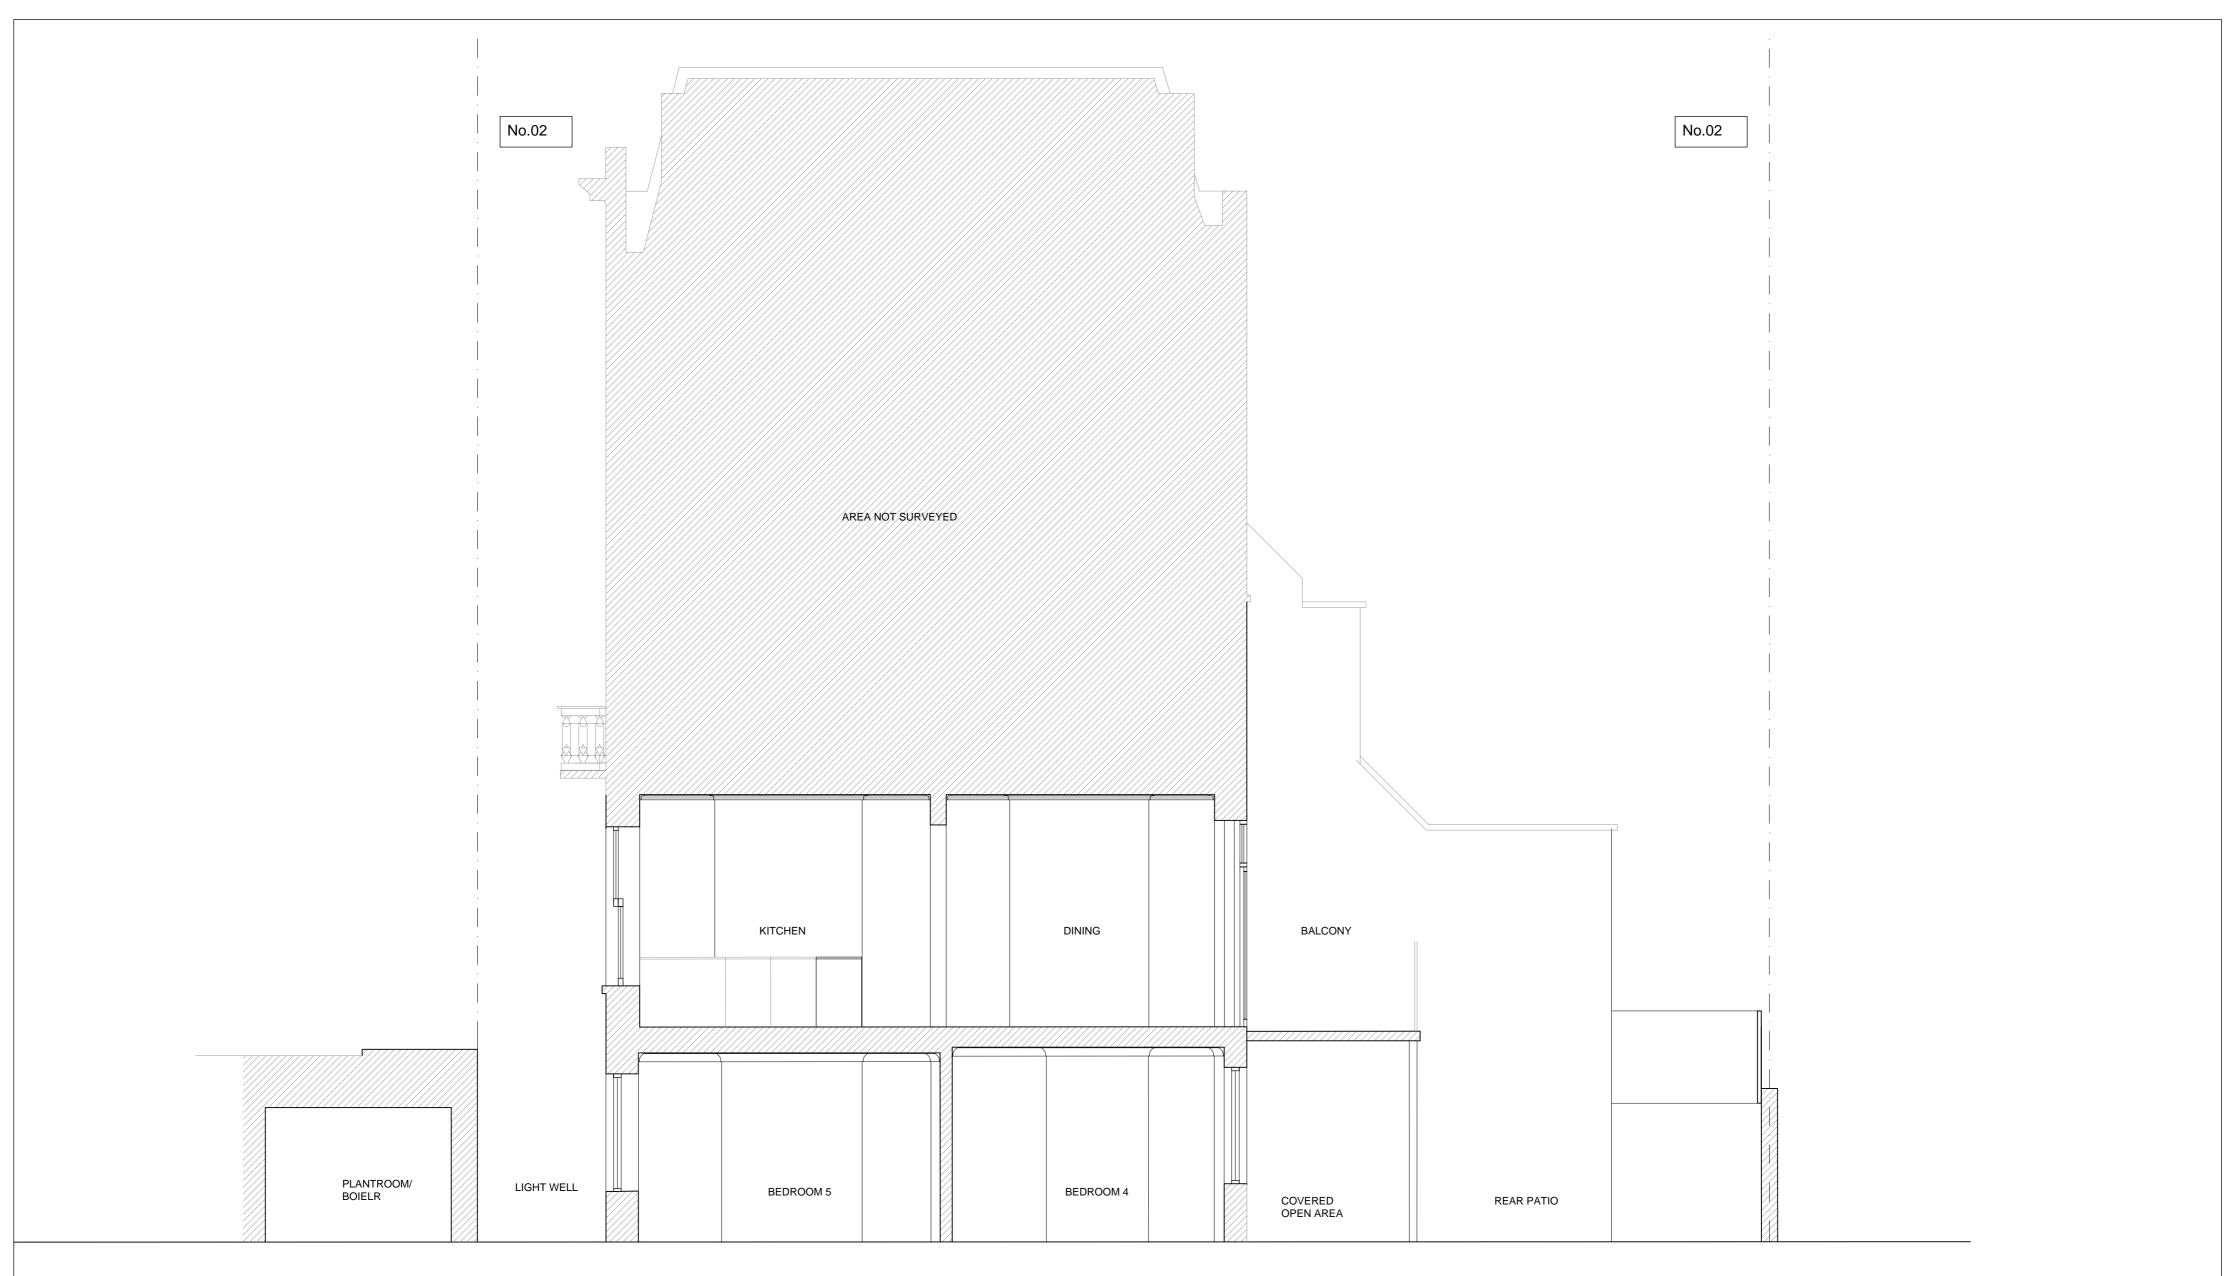

## 01 Existing Section

|                            | 1m                 | 2m            |                  |                                                        | 5m          |
|----------------------------|--------------------|---------------|------------------|--------------------------------------------------------|-------------|
|                            |                    |               |                  |                                                        | ]           |
|                            | RCHITEC            |               |                  | Project<br>2 Charlwood Place<br>SW1V 2LU<br>London, UK |             |
| <sup>Client</sup><br>Micha | el Guan            |               |                  | Title<br>Existing Section                              |             |
| Project No.<br>158         | Scale @ A2<br>1:50 | Date 07/04/22 | Originator<br>ES | Number<br>000-A20                                      | Revision    |
|                            |                    |               |                  |                                                        | \$\$\$SYTIN |