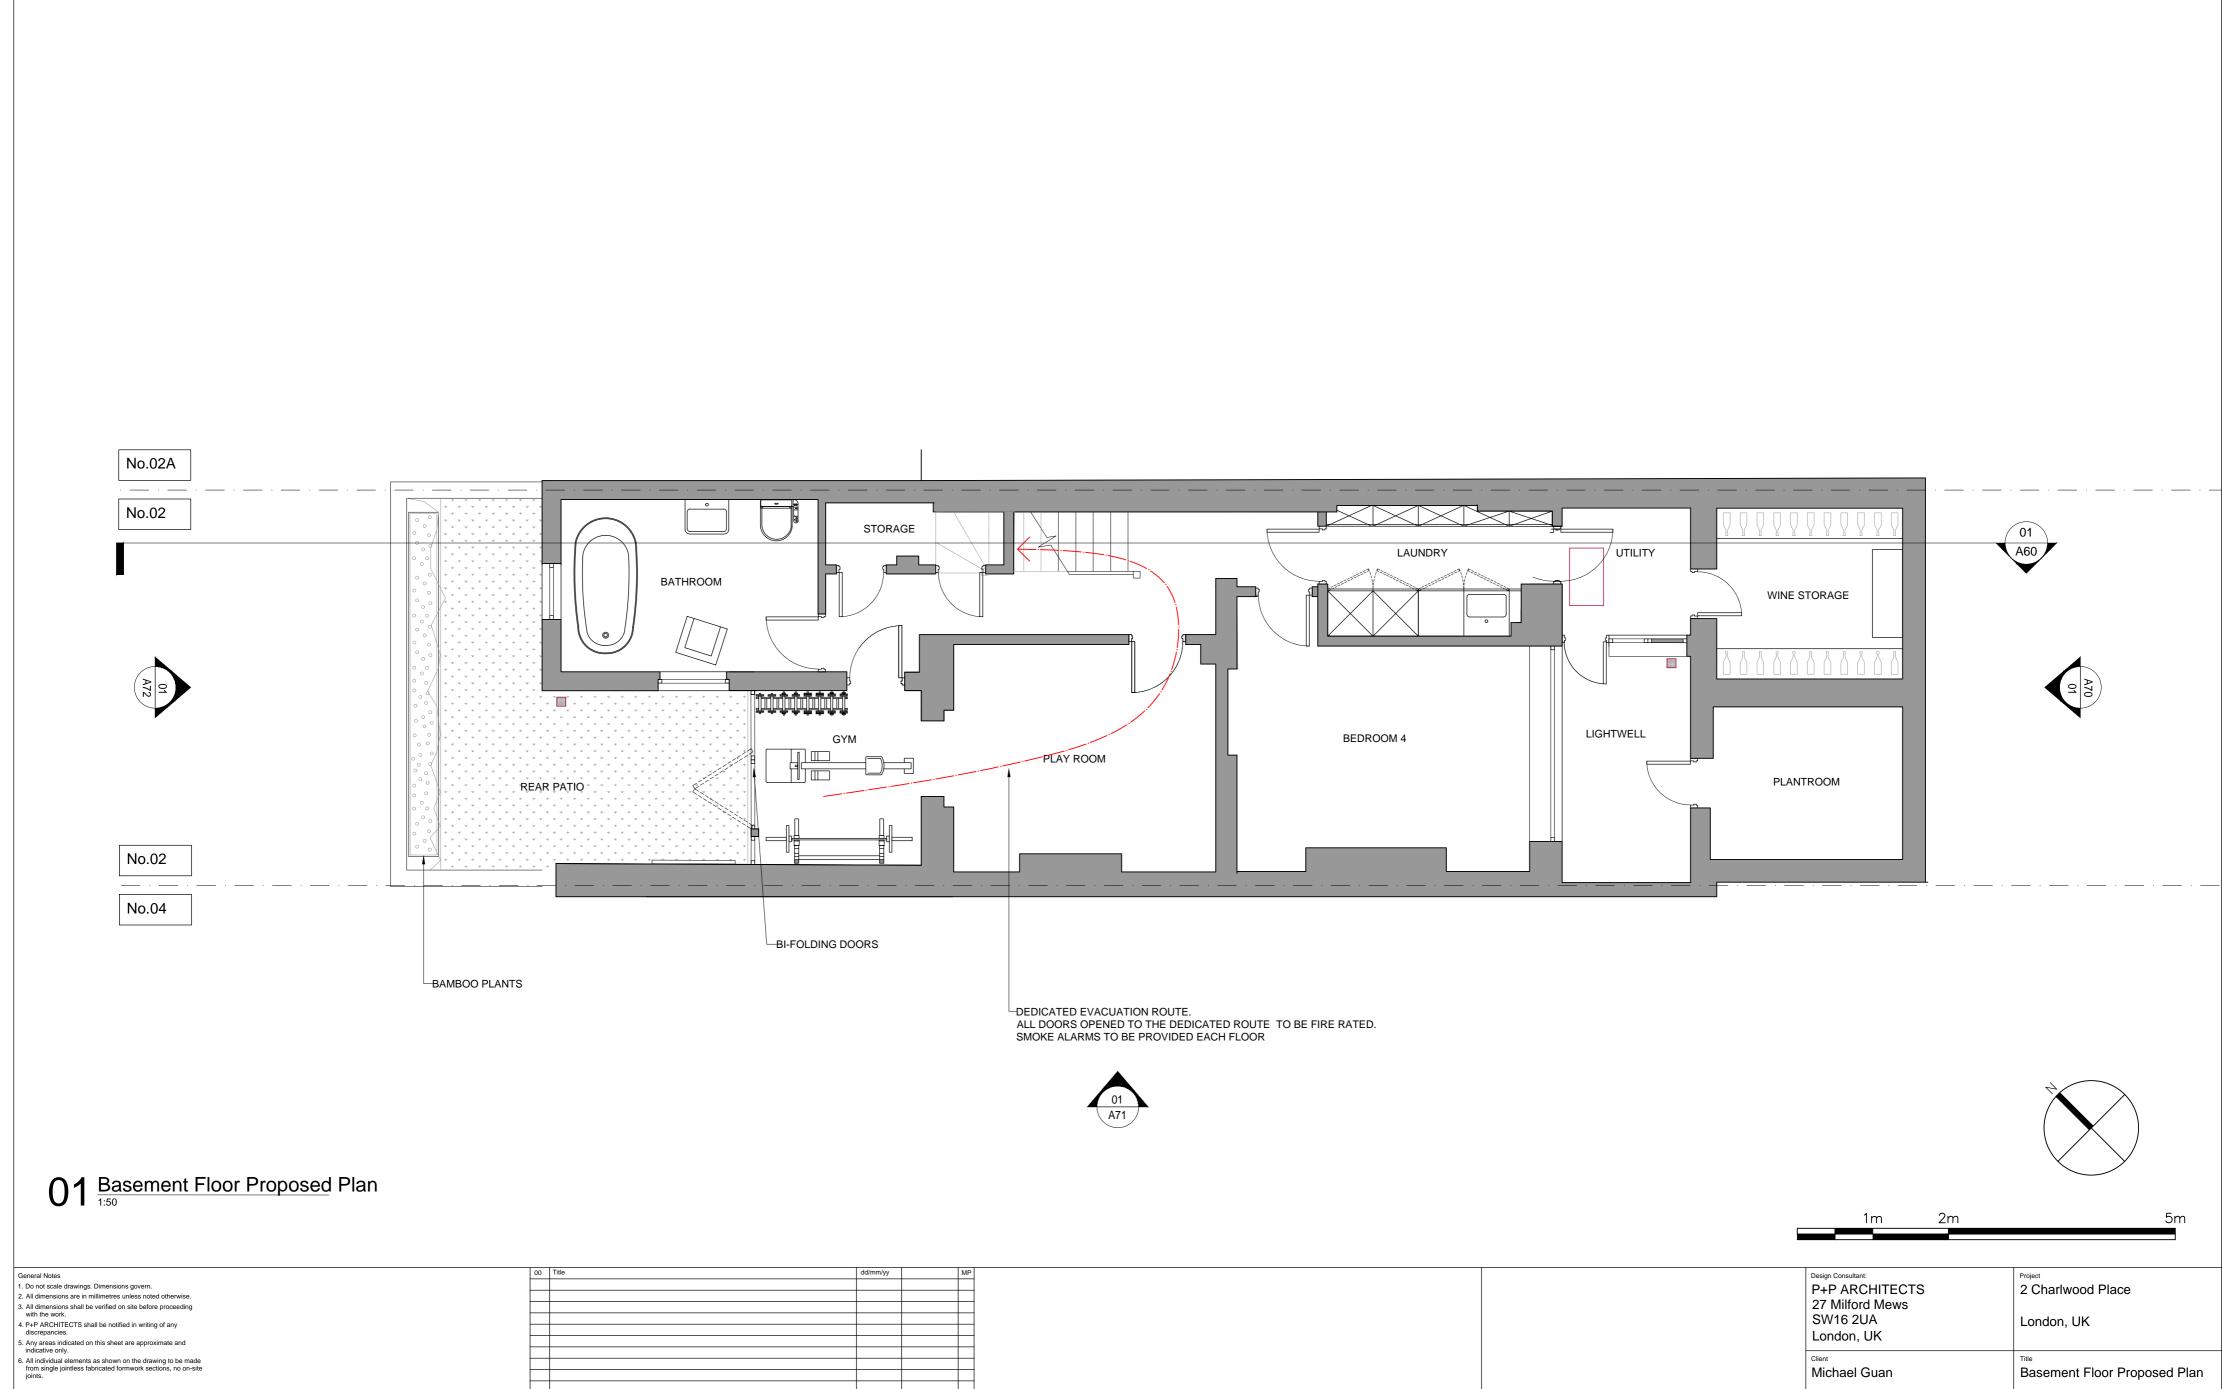

|   |   | Project No.Scale @ A2DateOriginator1581:5007/04/22ES | Number<br>000-A32<br>\$\$\$\$YTIME\$\$\$ |



|      |                  |      |              | £ |
|------|------------------|------|--------------|---|
|      |                  |      |              | ſ |
|      |                  |      |              | ſ |
|      |                  |      |              | ſ |
|      |                  |      |              | ĺ |
|      |                  |      |              | ſ |
|      |                  |      |              | ſ |
|      |                  |      |              | ĺ |
|      |                  |      |              | ĺ |
|      |                  |      |              | ĺ |
|      |                  |      |              | ĺ |
|      |                  |      |              | ĺ |
|      |                  |      |              | ĺ |
|      |                  |      |