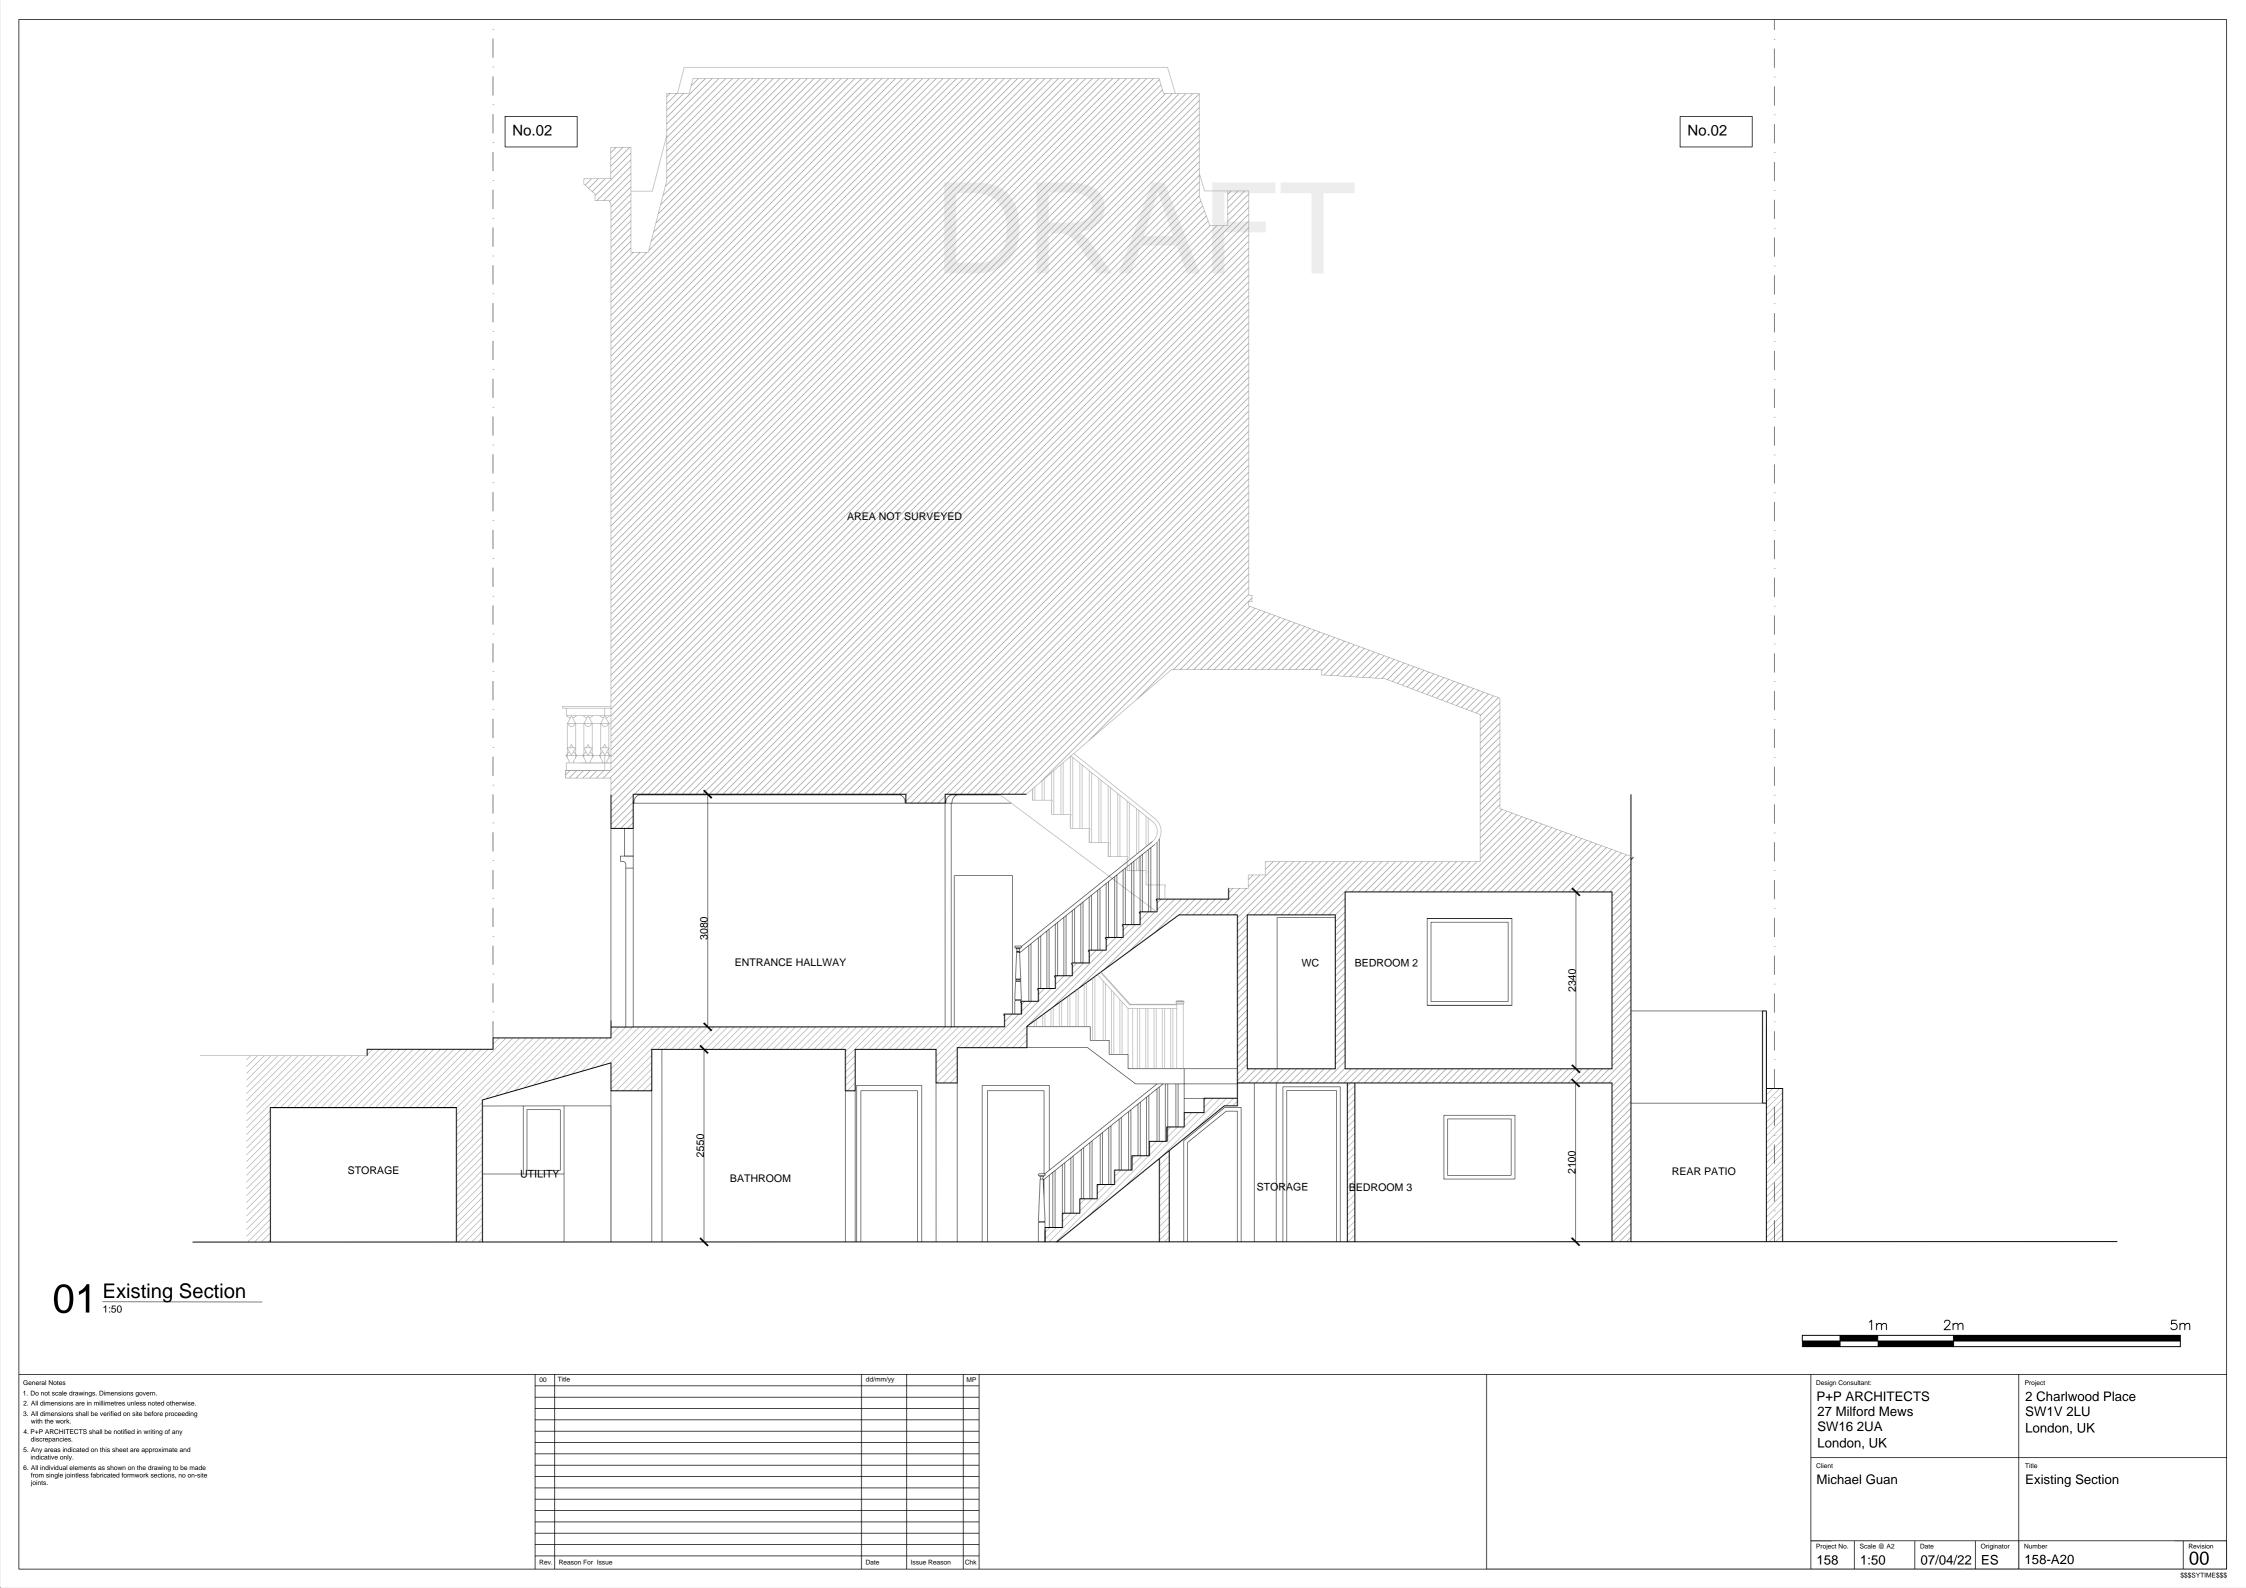

## 01 Existing Basement Floor Plan

| General Notes                                                                                     |  |
|---------------------------------------------------------------------------------------------------|--|
| Do not scale drawings. Dimensions govern.                                                         |  |
| 2. All dimensions are in millimetres unless noted otherwise.                                      |  |
| <ol> <li>All dimensions shall be verified on site before proceeding<br/>with the work.</li> </ol> |  |
| 4. P+P ARCHITECTS shall be notified in writing of any                                             |  |

4. PER ARCHITECTS shall be notined in writing of any discrepancies.
5. Any areas indicated on this sheet are approximate and indicative only.
6. All individual elements as shown on the drawing to be made from single jointless fabricated formwork sections, no on-site joints.