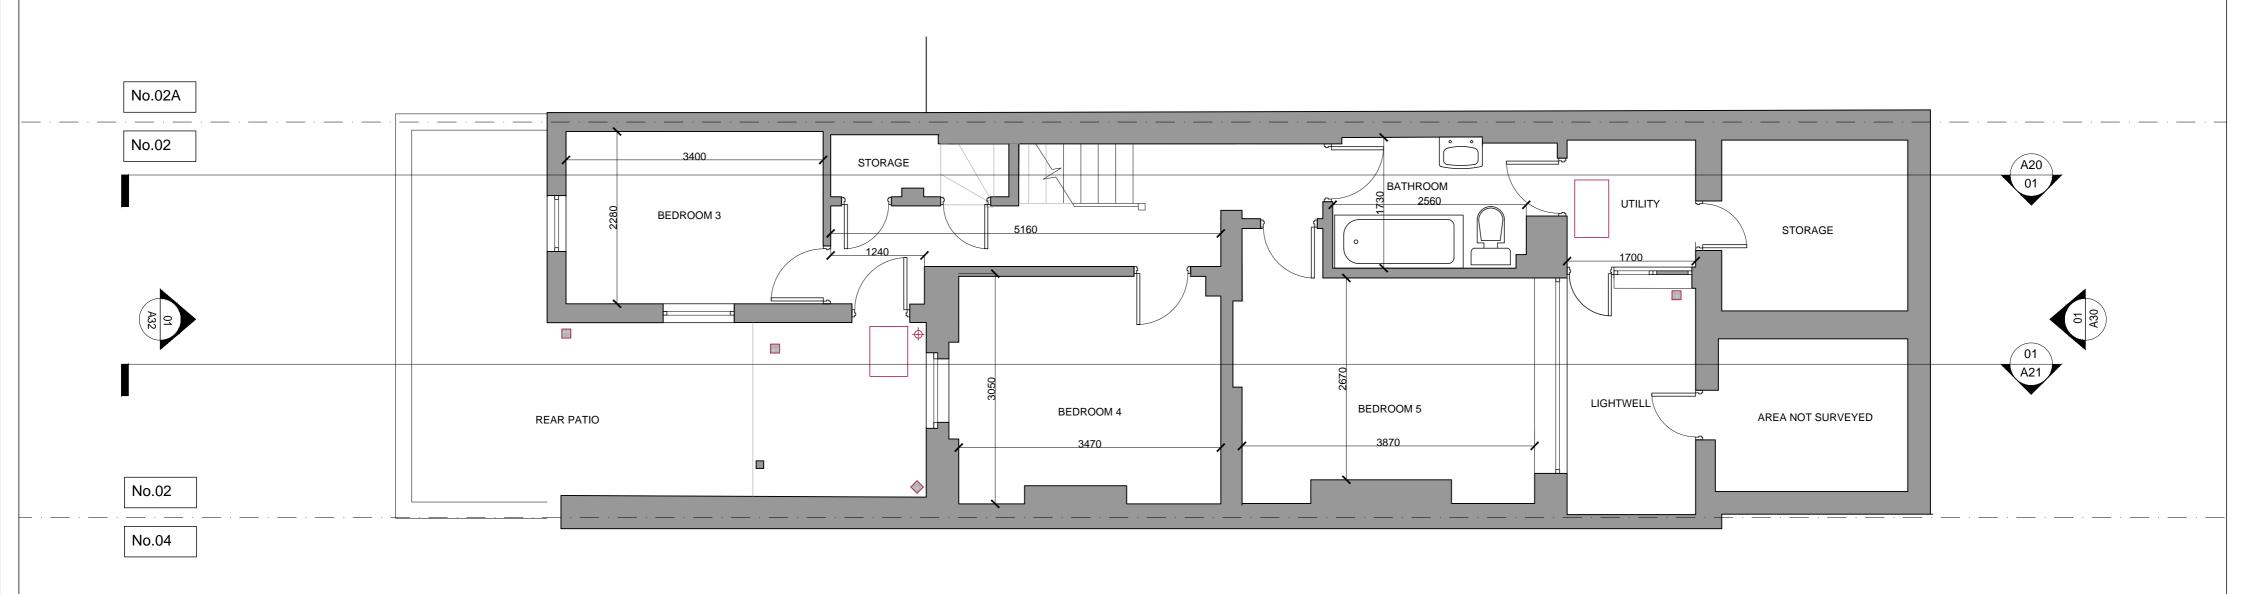

## 01 Existing Basement Floor Plan

| General Notes                                                                                     |  |
|---------------------------------------------------------------------------------------------------|--|
| Do not scale drawings. Dimensions govern.                                                         |  |
| 2. All dimensions are in millimetres unless noted otherwise.                                      |  |
| <ol> <li>All dimensions shall be verified on site before proceeding<br/>with the work.</li> </ol> |  |
| 4. P+P ARCHITECTS shall be notified in writing of any                                             |  |

| Design Consultant: P+P ARCHITECTS 27 Milford Mews SW16 2UA London, UK  Client Michael Guan |                    |               | 2 Charlwood Place<br>SW1V 2LU<br>London, UK  Title Existing Basement Floor Plan |                      |       |
|--------------------------------------------------------------------------------------------|--------------------|---------------|---------------------------------------------------------------------------------|----------------------|-------|
| Project No.                                                                                | Scale @ A2<br>1:50 | Date 07/04/22 | Originator<br>ES                                                                | Number Rev 158-A10 0 | ision |