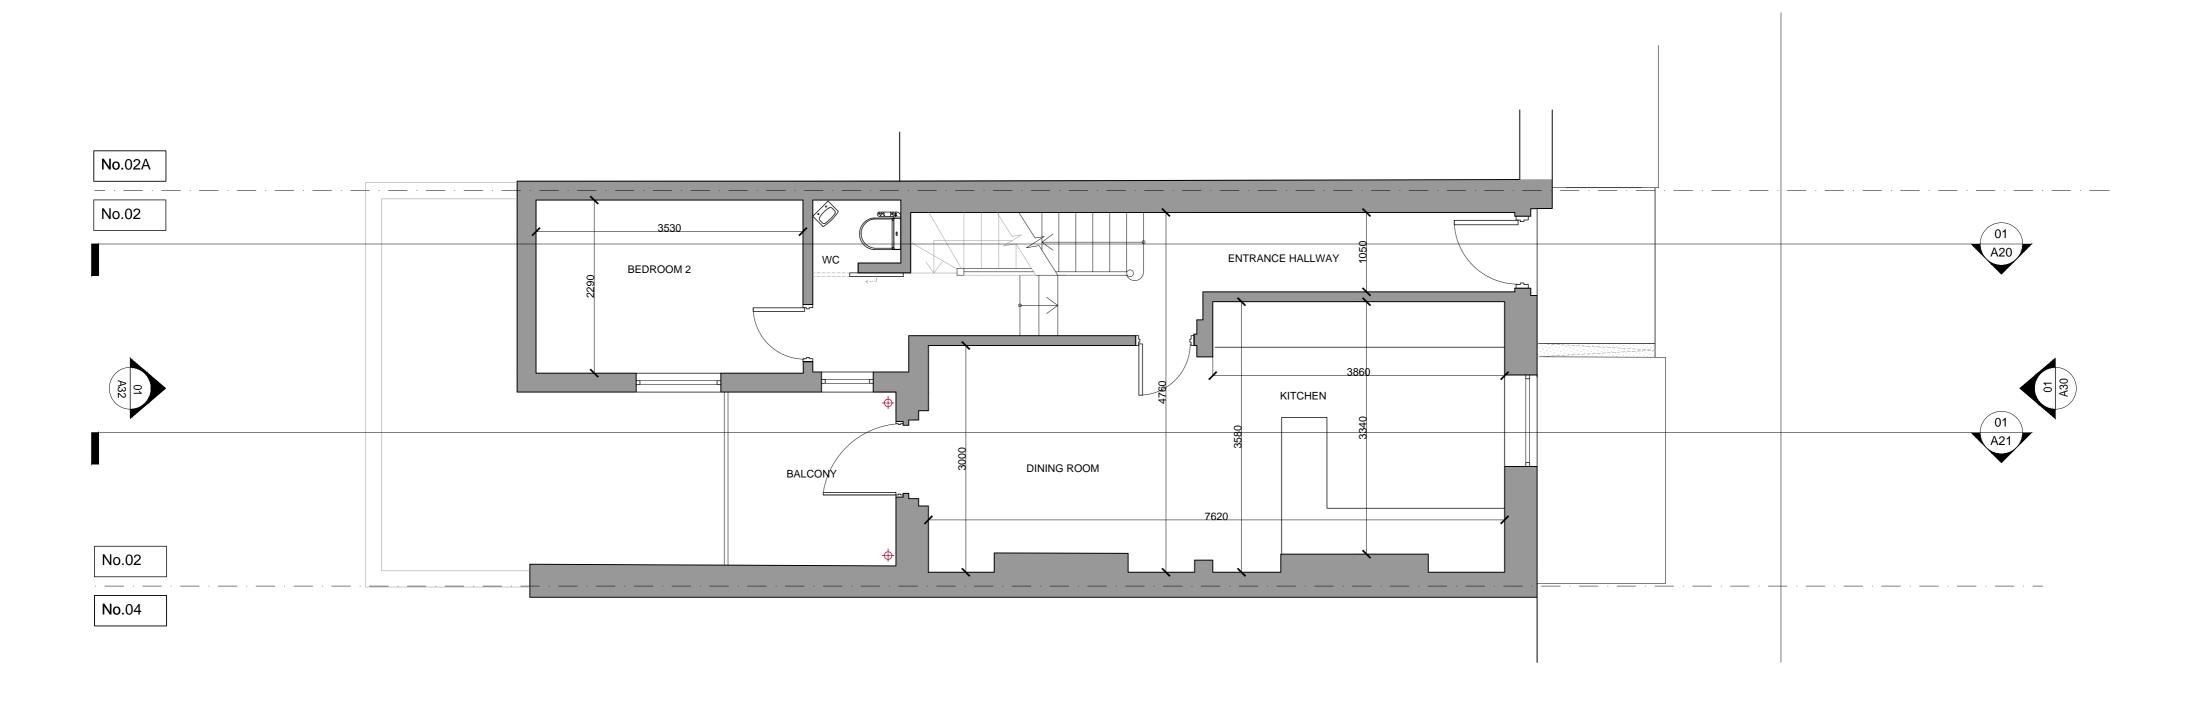

# 01 Existing Ground Floor Plan

| General Notes                                                             |
|---------------------------------------------------------------------------|
| Do not scale drawings. Dimensions govern.                                 |
| All dimensions are in millimetres unless noted otherwise.                 |
| All dimensions shall be verified on site before proceeding with the work. |
| P+P ARCHITECTS shall be notified in writing of any discrepancies.         |
| Any areas indicated on this sheet are approximate and indicative only.    |

|              | RCHITEC<br>ford Mews<br>2UA | TS            |                  | 2 Charlwood Place<br>SW1V 2LU<br>London, UK |                    |  |
|--------------|-----------------------------|---------------|------------------|---------------------------------------------|--------------------|--|
| Michael Guan |                             |               |                  | Existing Ground Floor Plan                  | ı                  |  |
| Project No.  | Scale @ A2<br>1:50          | Date 07/04/22 | Originator<br>ES | Number<br>158-A11                           | Revision 00        |  |
|              |                             |               |                  | 9                                           | \$\$\$SYTIME\$\$\$ |  |