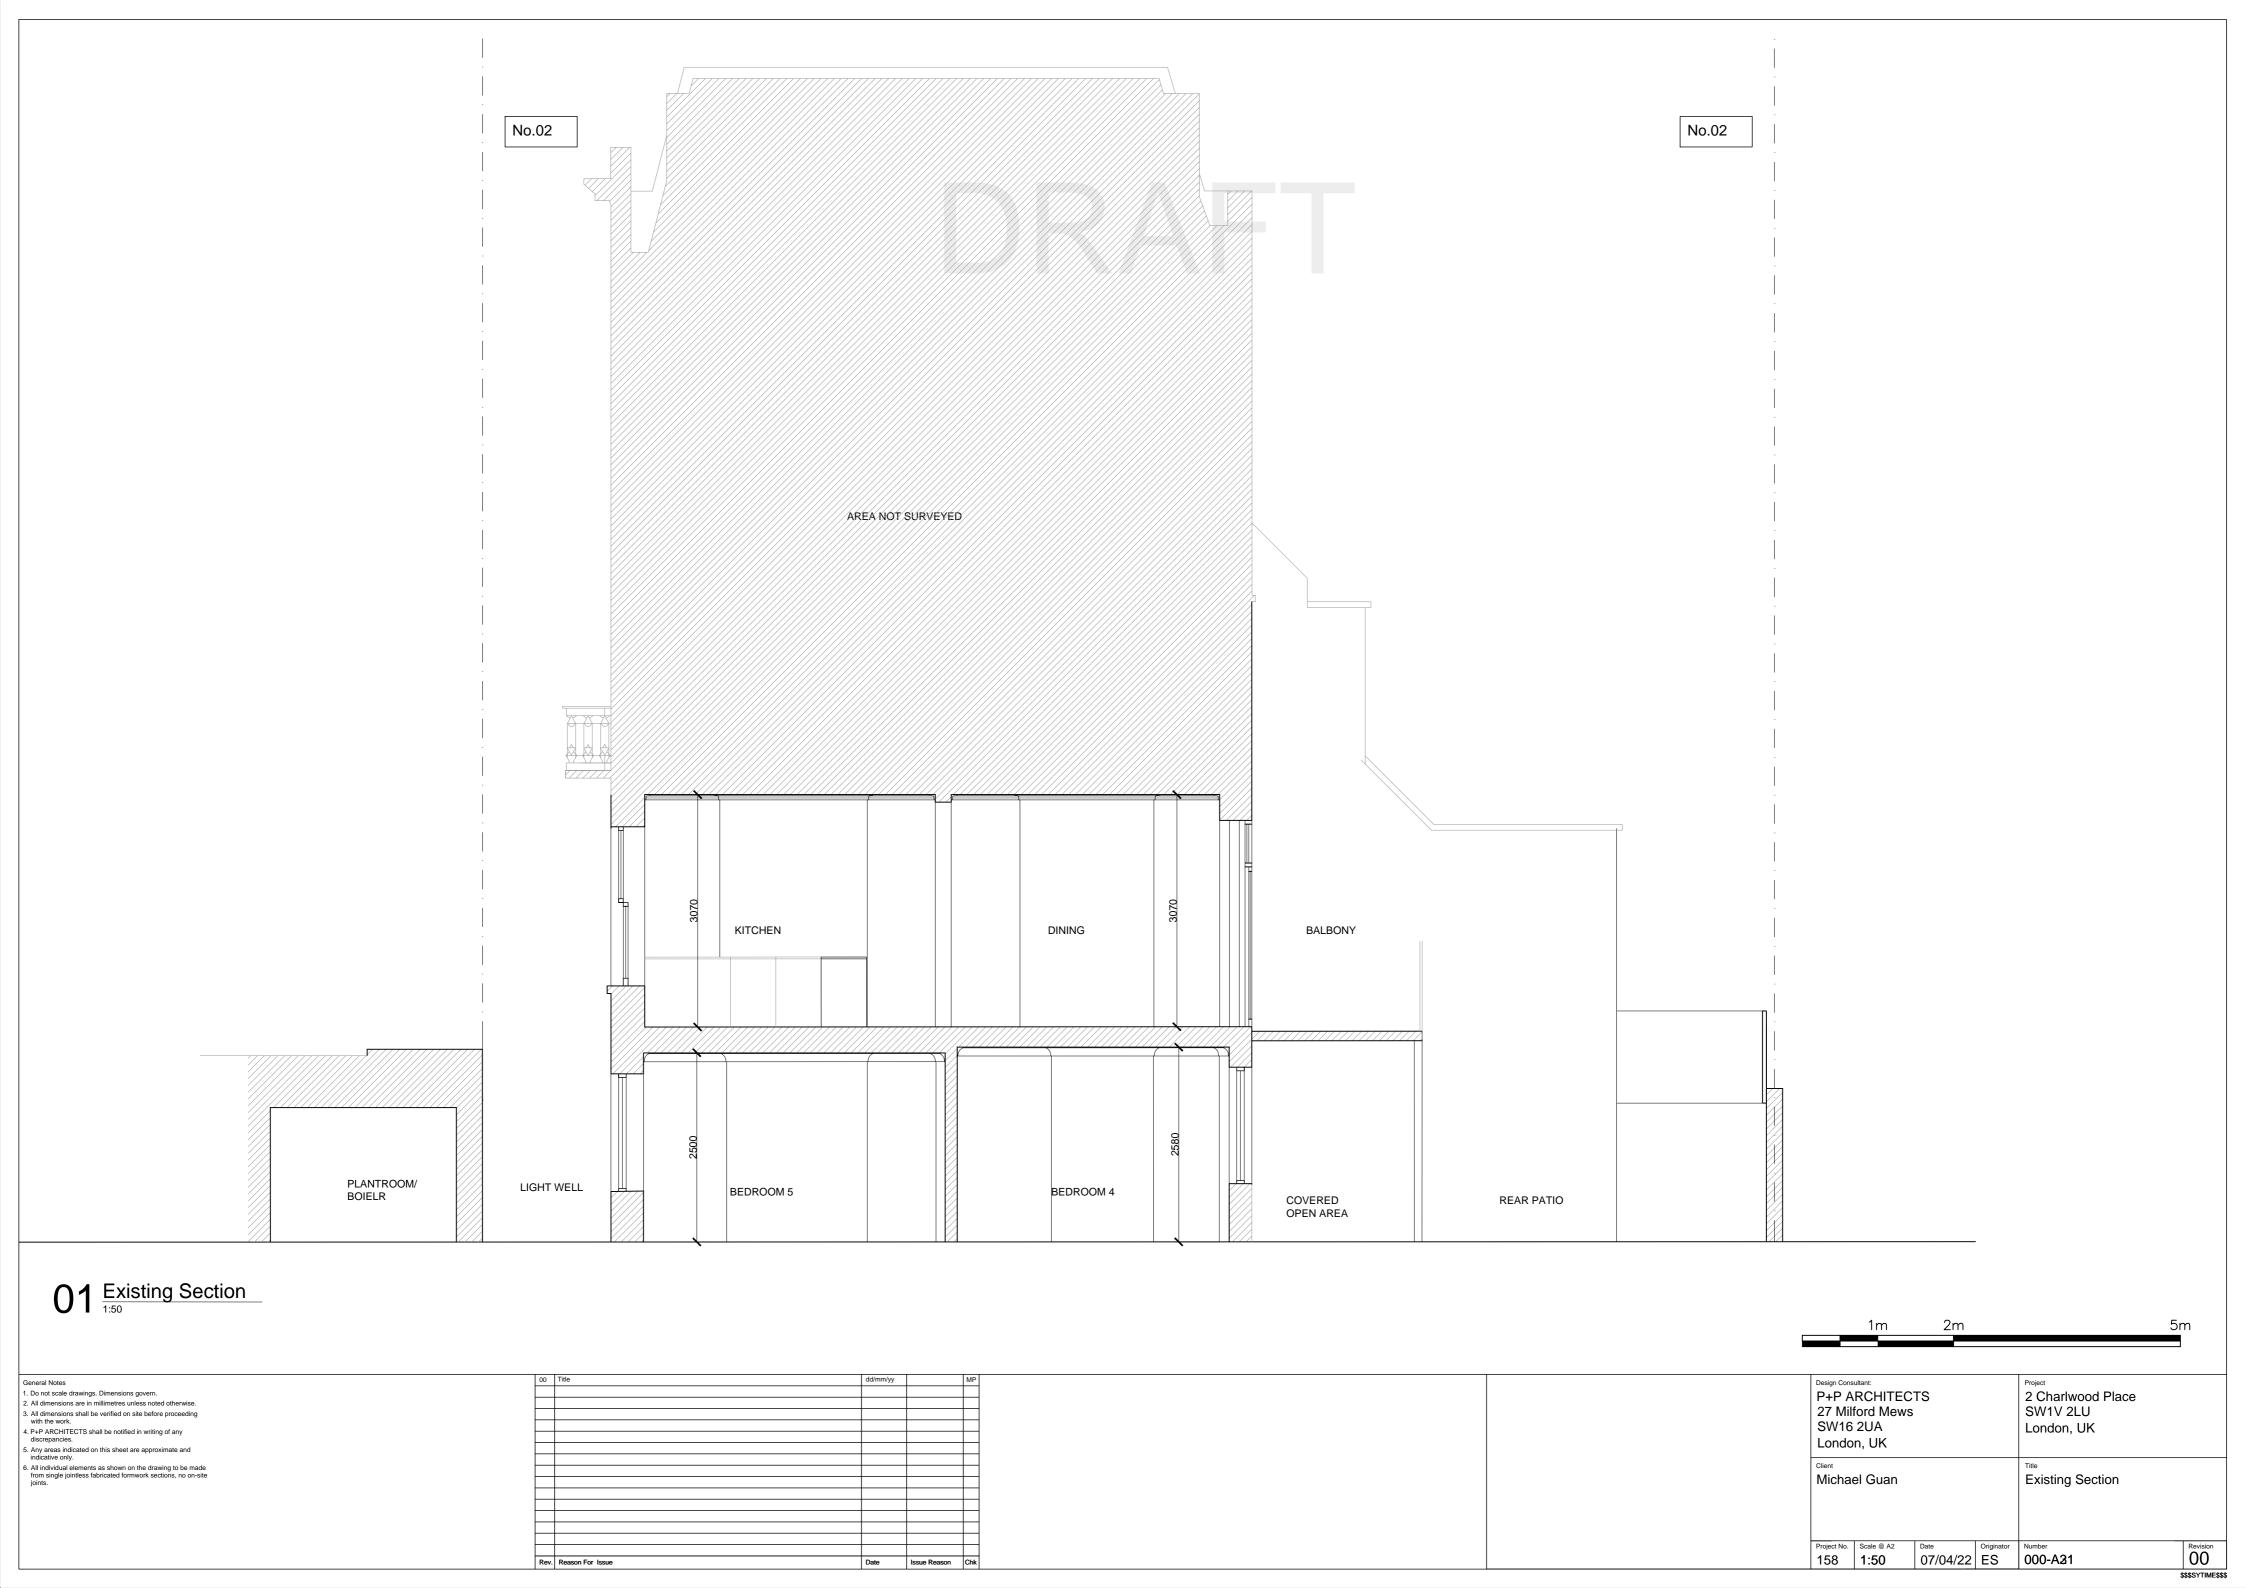

## 01 Existing Basement Floor Plan

| General Notes                                                                                     |  |
|---------------------------------------------------------------------------------------------------|--|
| Do not scale drawings. Dimensions govern.                                                         |  |
| 2. All dimensions are in millimetres unless noted otherwise.                                      |  |
| <ol> <li>All dimensions shall be verified on site before proceeding<br/>with the work.</li> </ol> |  |
| 4. P+P ARCHITECTS shall be notified in writing of any                                             |  |

4. PER ARCHITECTS shall be notined in writing of any discrepancies.
5. Any areas indicated on this sheet are approximate and indicative only.
6. All individual elements as shown on the drawing to be made from single jointless fabricated formwork sections, no on-site joints.