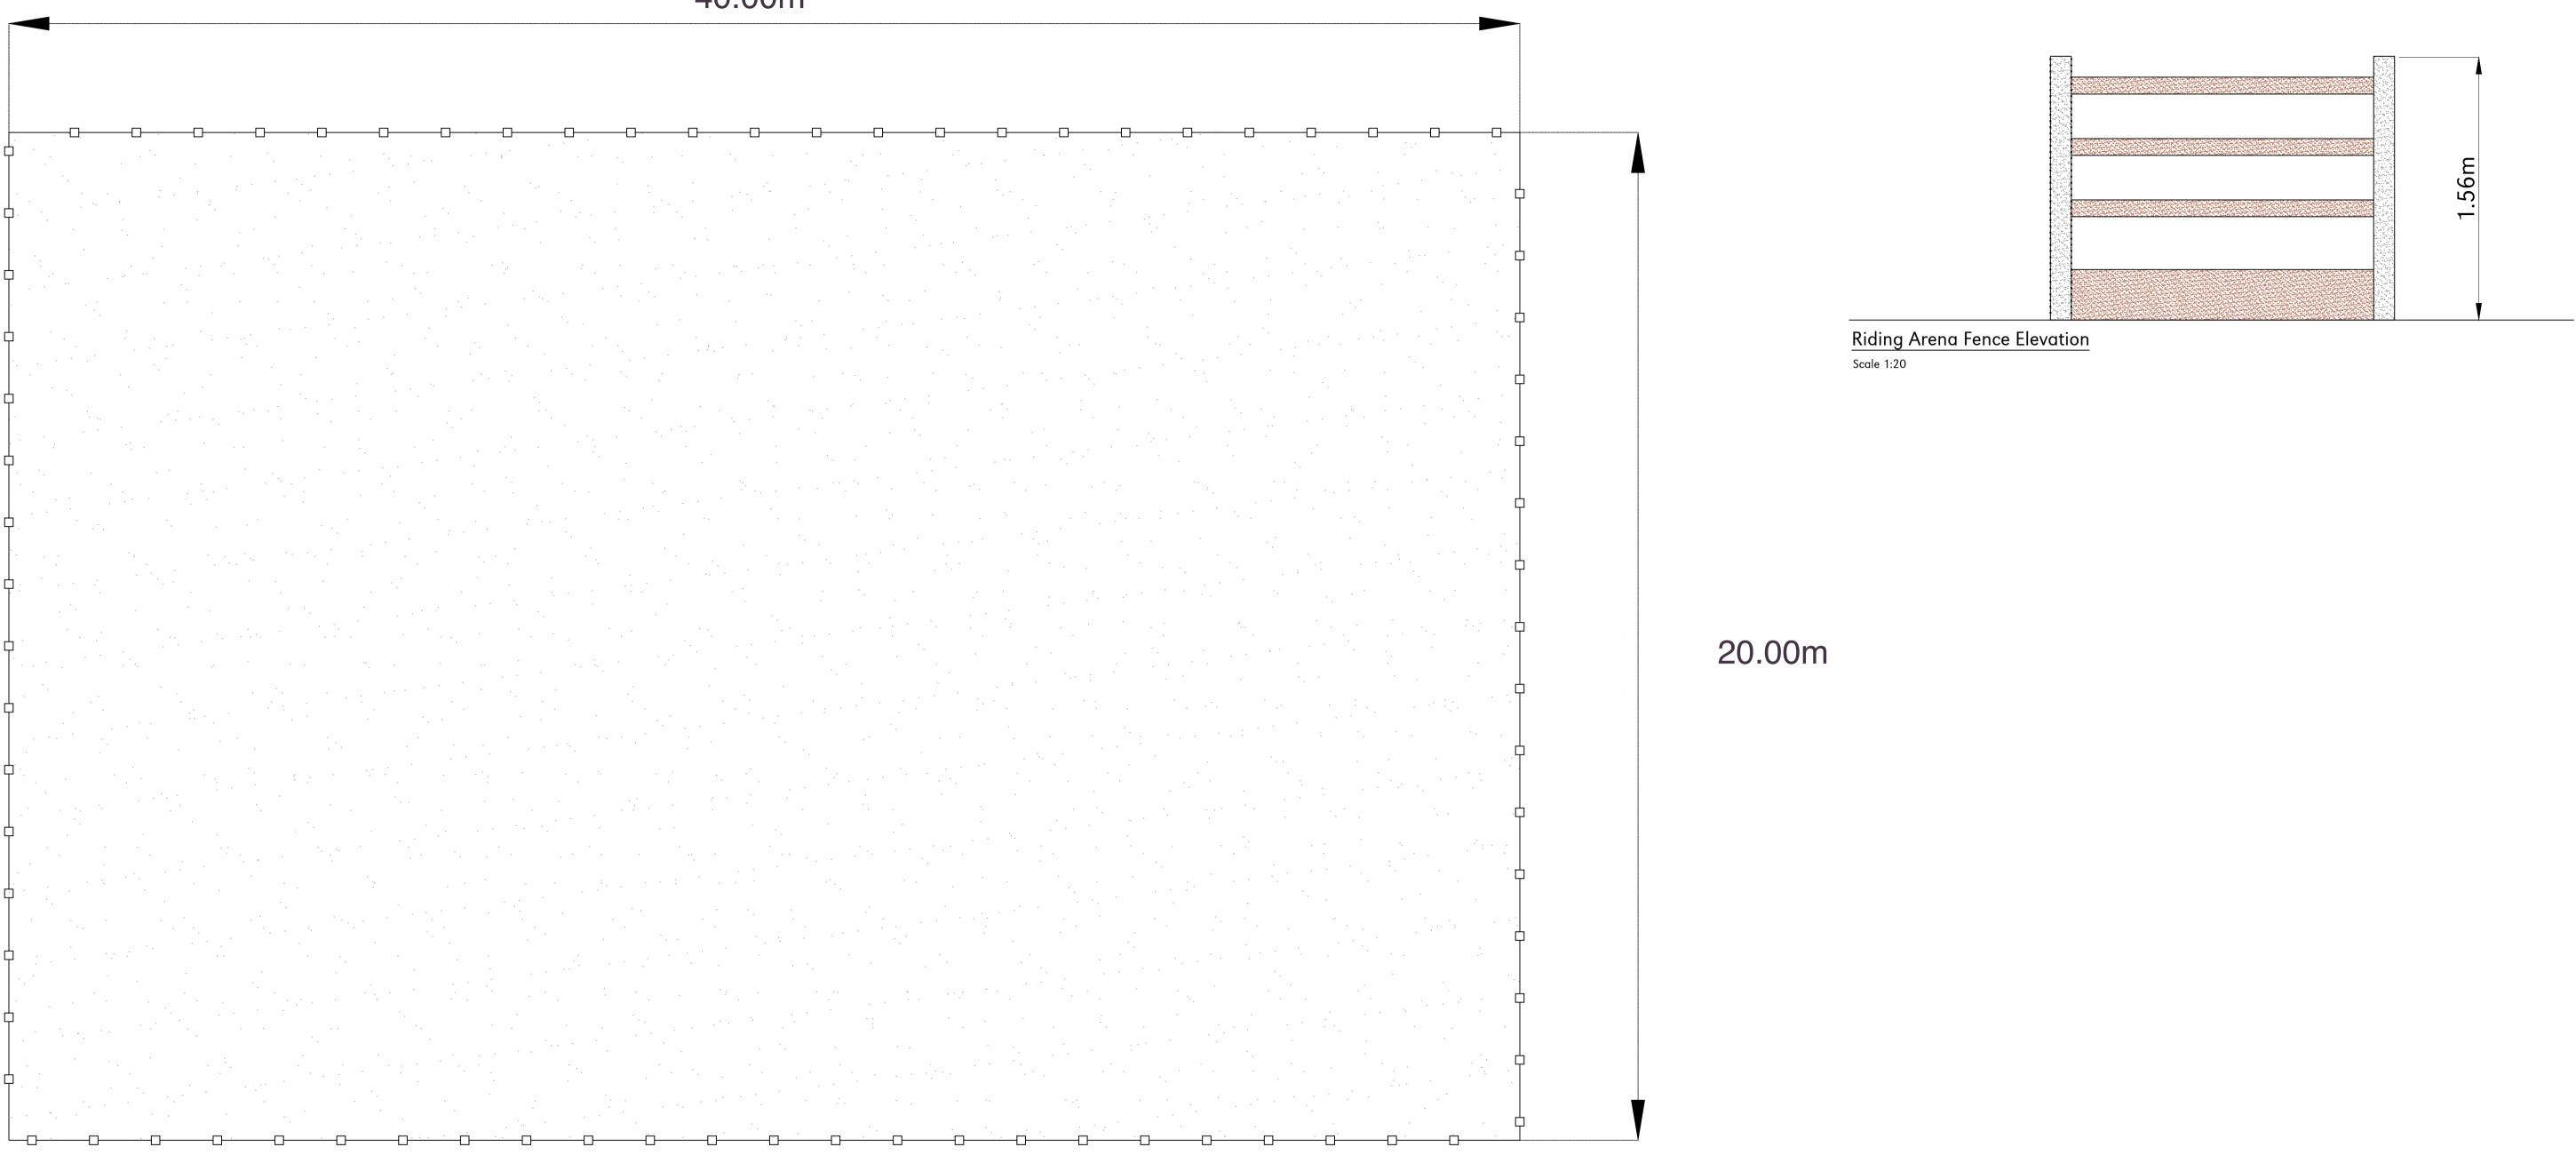

Riding Arena Floor Plan

Riding Arena Typical Cross Section

| Project                                         | Horoo Aron   | 0                        |               |
|-------------------------------------------------|--------------|--------------------------|---------------|
| Proposed Horse Arena                            |              |                          |               |
|                                                 |              |                          |               |
|                                                 |              |                          |               |
|                                                 |              |                          |               |
|                                                 |              |                          |               |
|                                                 |              |                          |               |
| Title                                           |              |                          |               |
| Proposed                                        | Details      |                          |               |
|                                                 |              |                          |               |
| Drawing Details                                 |              |                          |               |
| Drawing Details<br>Scale U.N.O.                 | Date         | Drawing No               | Revision      |
| -                                               |              | Drawing No<br>128/PP/101 | Revision<br>0 |
| Scale U.N.O.<br>As Noted (A1)<br>Revision Notes | October 2020 | 128/PP/101               | _             |
| Scale U.N.O.<br>As Noted (A1)<br>Revision Notes |              | 128/PP/101               | _             |
| Scale U.N.O.<br>As Noted (A1)<br>Revision Notes | October 2020 | 128/PP/101               | _             |
| Scale U.N.O.<br>As Noted (A1)<br>Revision Notes | October 2020 | 128/PP/101               | _             |