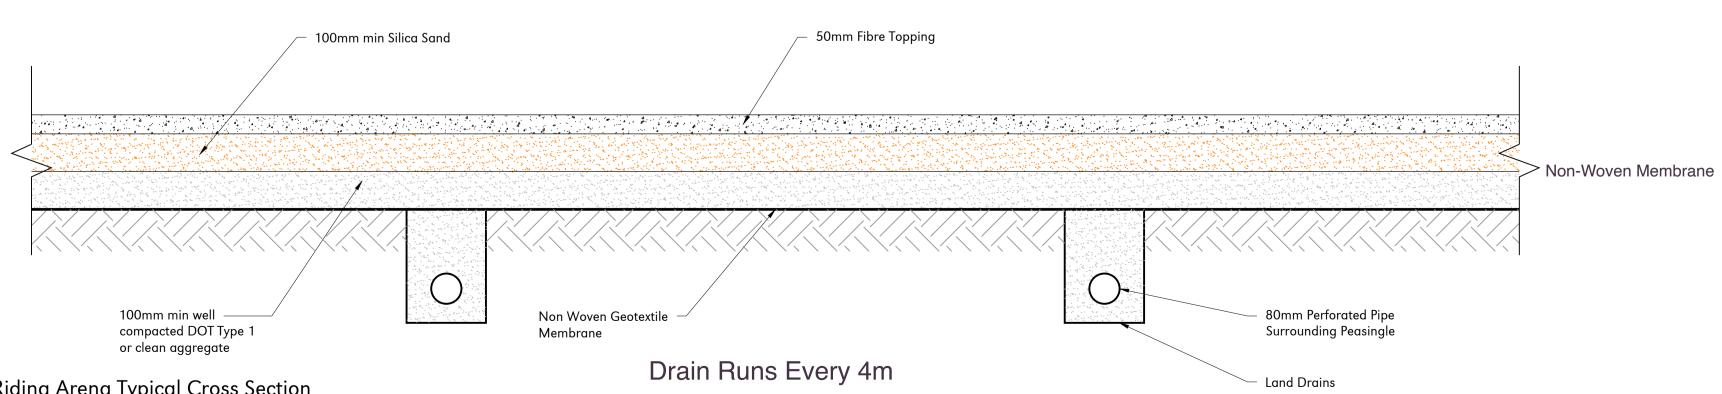

Riding Arena Floor Plan

Riding Arena Typical Cross Section

| Project                                         | Horoo Aron   | 0                        |               |
|-------------------------------------------------|--------------|--------------------------|---------------|
| Proposed Horse Arena                            |              |                          |               |
|                                                 |              |                          |               |
|                                                 |              |                          |               |
|                                                 |              |                          |               |
|                                                 |              |                          |               |
|                                                 |              |                          |               |
| Title                                           |              |                          |               |
| Proposed                                        | Details      |                          |               |
|                                                 |              |                          |               |
| Drawing Details                                 |              |                          |               |
| Drawing Details<br>Scale U.N.O.                 | Date         | Drawing No               | Revision      |
| -                                               |              | Drawing No<br>128/PP/101 | Revision<br>0 |
| Scale U.N.O.<br>As Noted (A1)<br>Revision Notes | October 2020 | 128/PP/101               | _             |
| Scale U.N.O.<br>As Noted (A1)<br>Revision Notes |              | 128/PP/101               | _             |
| Scale U.N.O.<br>As Noted (A1)<br>Revision Notes | October 2020 | 128/PP/101               | _             |
| Scale U.N.O.<br>As Noted (A1)<br>Revision Notes | October 2020 | 128/PP/101               | _             |