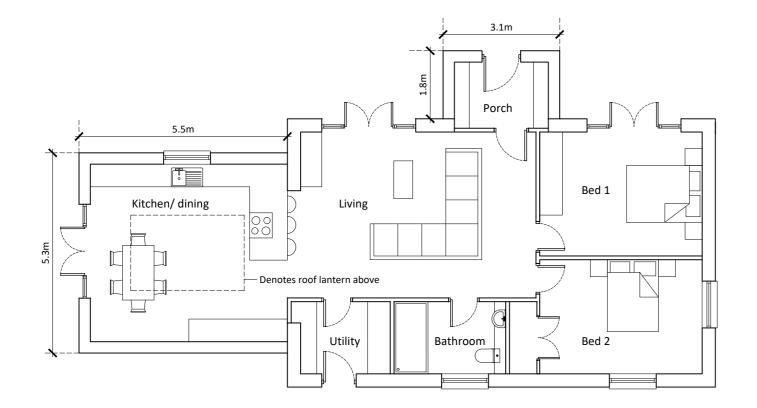

**Ground Floor Plan** Roof Plan

Copyright
© Robert Doughty Consultancy Limited.
All rights described in the Copyright, Designs and
Patents Act 1988 have been asserted.

Ordnance Survey Map
© Crown Copyright. OS Licence No: AR 100010613.

**Dimensions**All dimensions shown are for the purposes of obtaining the relevant planning permission only.

CDM 2015

This drawing is for illustrative purposes and/or obtaining the relevant planning permission only. It should not be used for construction and accordingly, risk identification under the Construction (Design & Management) Regulations 2015 has not been undertaken.