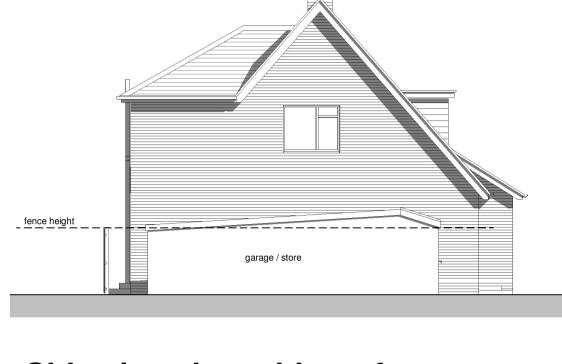

- This drawing is not to be scaled.
  Contractors must check all dimensions on site, Architect to be notified of any discrepancies in figured dimensions.
  This drawing is copyright.

Roof Plan
1:100

Side elevation without fence

Front Elevation
1:100

Side Elevation
1:100

Rear Elevation
1:100

Roof plan & additional elevation added Description

| Status  | Planning                                                    |
|---------|-------------------------------------------------------------|
| Project | 21 Middle Green, Doddinghurst<br>Brentwood, Essex. CM15 0QT |