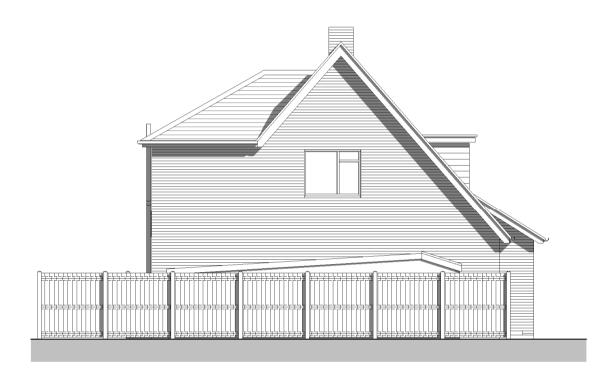

- This drawing is not to be scaled.
  Contractors must check all dimensions on site, Architect to be notified of any discrepancies in figured dimensions.
  This drawing is copyright.

Roof Plan
1:100

Side elevation without fence

Front Elevation
1:100

Side Elevation
1:100

Rear Elevation
1:100

Roof plan & additional elevation added Description

| Status  | Planning                                                    |
|---------|-------------------------------------------------------------|
| Project | 21 Middle Green, Doddinghurst<br>Brentwood, Essex. CM15 0QT |