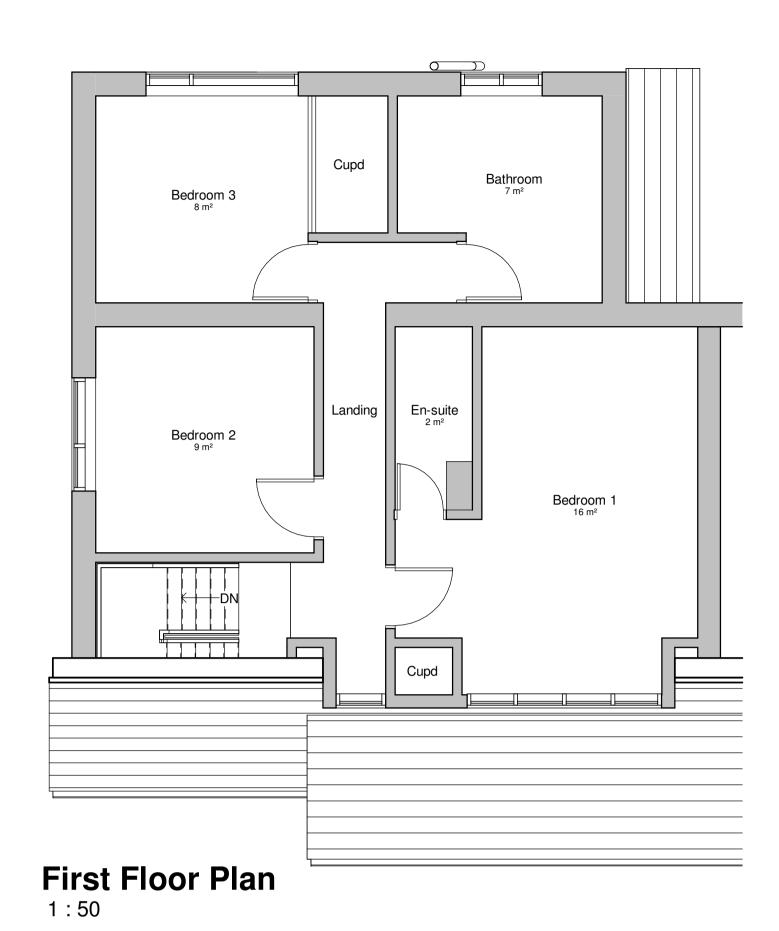

- This drawing is not to be scaled.
  Contractors must check all dimensions on site, Architect to be notified of any discrepancies in figured dimensions.
  This drawing is copyright.







Roof Plan
1:100



Side elevation without fence



Front Elevation
1:100



Side Elevation
1:100



Rear Elevation
1:100

Roof plan & additional elevation added Description

| Status  | Planning                                                    |
|---------|-------------------------------------------------------------|
| Project | 21 Middle Green, Doddinghurst<br>Brentwood, Essex. CM15 0QT |

02.06.22 Date

Drawing Existing Plans & Elevations

| Scale      | As indicated | Date        | May 2022 |
|------------|--------------|-------------|----------|
| Sheet Size | A1           | Project no. | 20225    |
| Drawn by   | MW           | Drawing no. | 02       |
| Checked by | -            | Revision    | Α        |

Ground Floor Plan
1:50