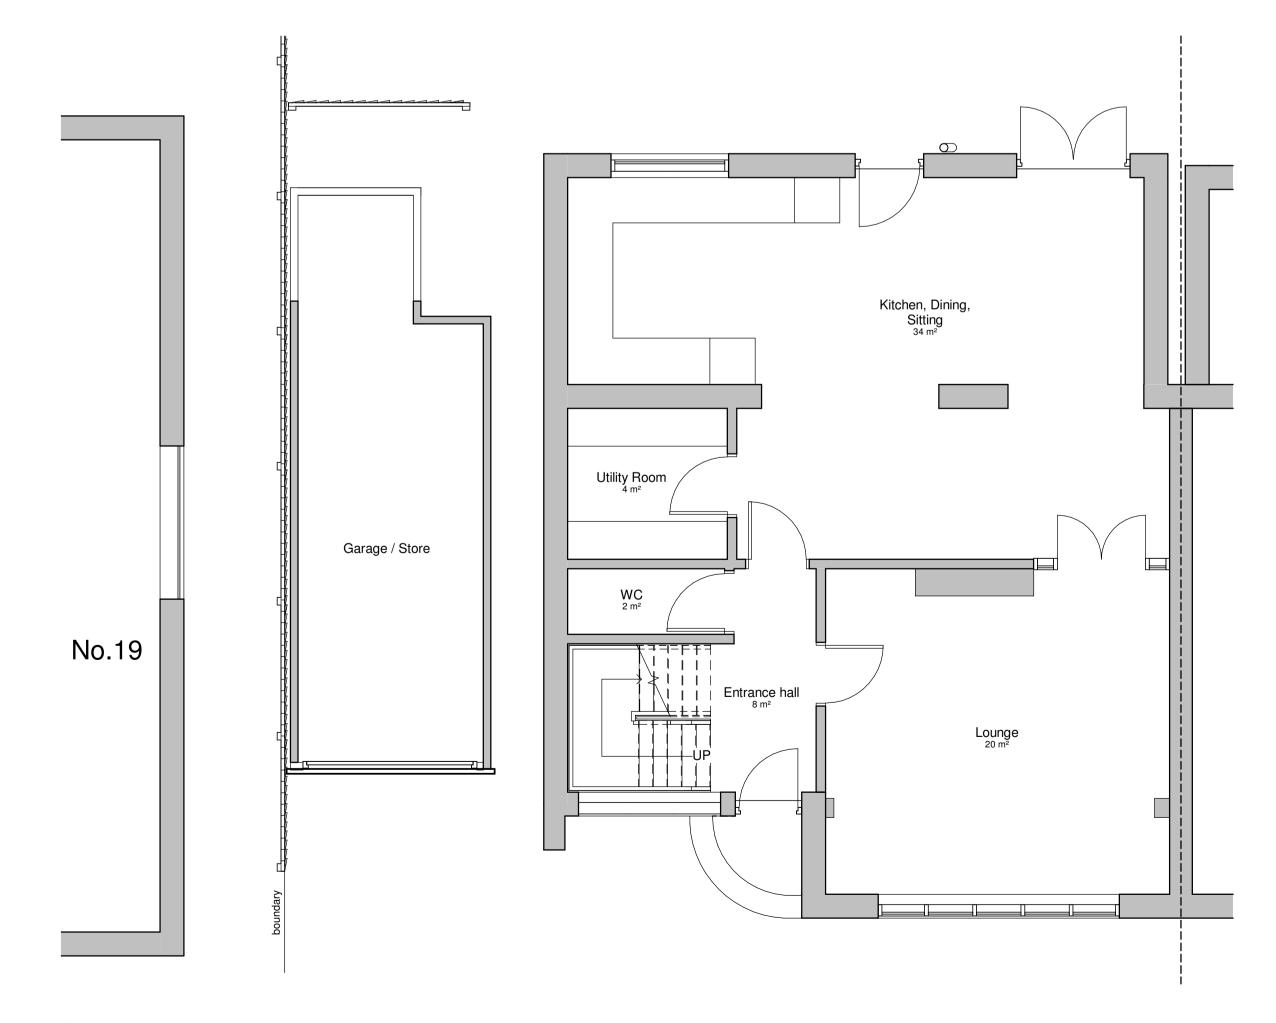

- This drawing is not to be scaled.
  Contractors must check all dimensions on site, Architect to be notified of any discrepancies in figured dimensions.
  This drawing is copyright.







Roof Plan
1:100



Side elevation without fence



Front Elevation
1:100



Side Elevation
1:100



Rear Elevation
1:100

Roof plan & additional elevation added Description

| Status  | Planning                                                    |
|---------|-------------------------------------------------------------|
| Project | 21 Middle Green, Doddinghurst<br>Brentwood, Essex. CM15 0QT |

02.06.22 Date

Drawing Existing Plans & Elevations

| Scale      | As indicated | Date        | May 2022 |
|------------|--------------|-------------|----------|
| Sheet Size | A1           | Project no. | 20225    |
| Drawn by   | MW           | Drawing no. | 02       |
| Checked by | -            | Revision    | Α        |

Ground Floor Plan
1:50