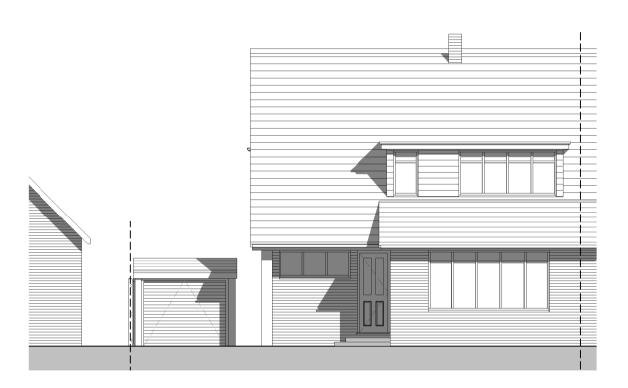

Front Elevation
1:100

Side Elevation
1:100

Rear Elevation
1:100

Roof plan & additional elevation added Description

| Status  | Planning                                                    |
|---------|-------------------------------------------------------------|
| Project | 21 Middle Green, Doddinghurst<br>Brentwood, Essex. CM15 0QT |