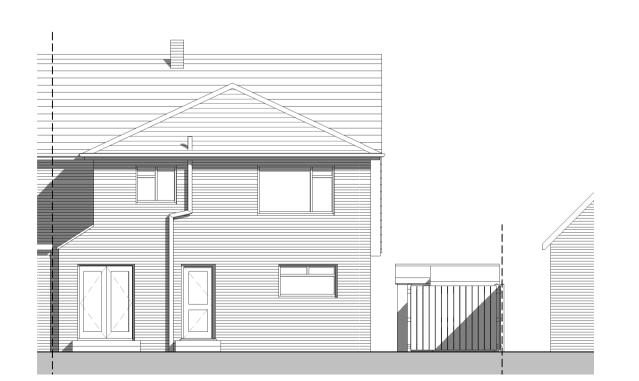

Front Elevation
1:100

Side Elevation
1:100

Rear Elevation
1:100

Roof plan & additional elevation added Description

| Status  | Planning                                                    |
|---------|-------------------------------------------------------------|
| Project | 21 Middle Green, Doddinghurst<br>Brentwood, Essex. CM15 0QT |