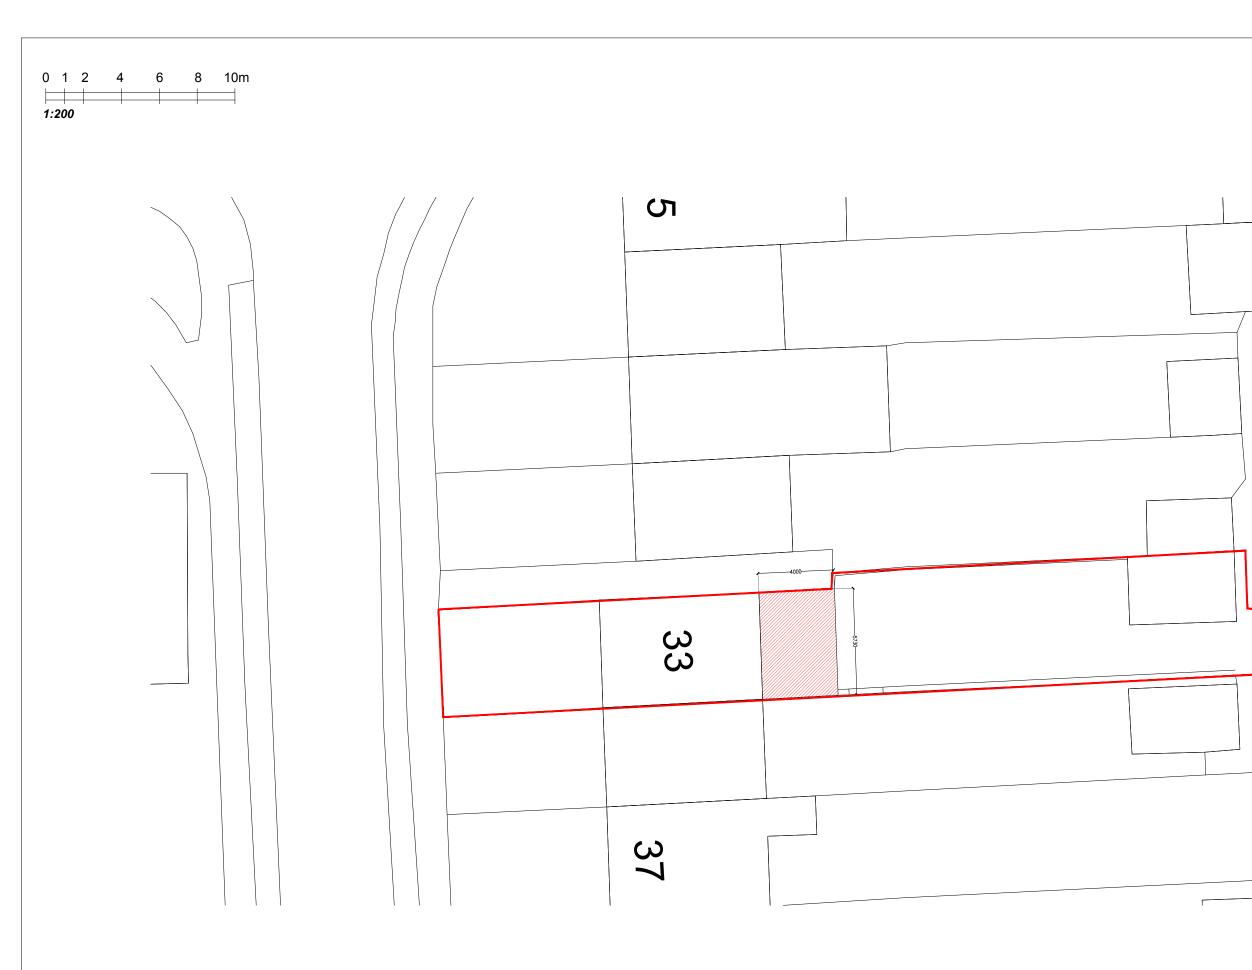

REV DESCRIPTION DATE

Architecture Planning Ltd Weilington Way Brooklands Business Park, Weybridge, KT13 0TT 07864 678 349 07437 938 123 info@ma-planning.co.uk

SITE ADDRESS 33 Fairford Gardens Worcester Park, KT4 7BH

PROJECT TITLE Proposal for a Ground Floor Rear Extension with associated internal alterations

DRAWING TITLE/NO: 2352\_04 - Proposed Block Plan

SCALE: 1:200 @ A3

DATE: 09/05/2022

REV: 0 - For Planning Approval